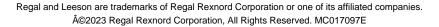

## **Technical Specifications**

| Electrical Type       | Squirrel Cage Inverter Rated | Starting Method       | Line Or Inverter |
|-----------------------|------------------------------|-----------------------|------------------|
| Poles                 | 2                            | Rotation              | Reversible       |
| Resistance Main       | 1.45 Ohms                    | Mounting              | Rigid Base       |
| Motor Orientation     | Horizontal                   | Drive End Bearing     | Ball             |
| Opp Drive End Bearing | Ball                         | Frame Material        | Rolled Steel     |
| Shaft Type            | Single Special Extension     | Assembly/Box Mounting | F1 ONLY          |
| Inverter Load         | CONSTANT 10:1                |                       |                  |
| Outline Drawing       | 609-0008                     | Connection Drawing    | A-EE7308-LE      |