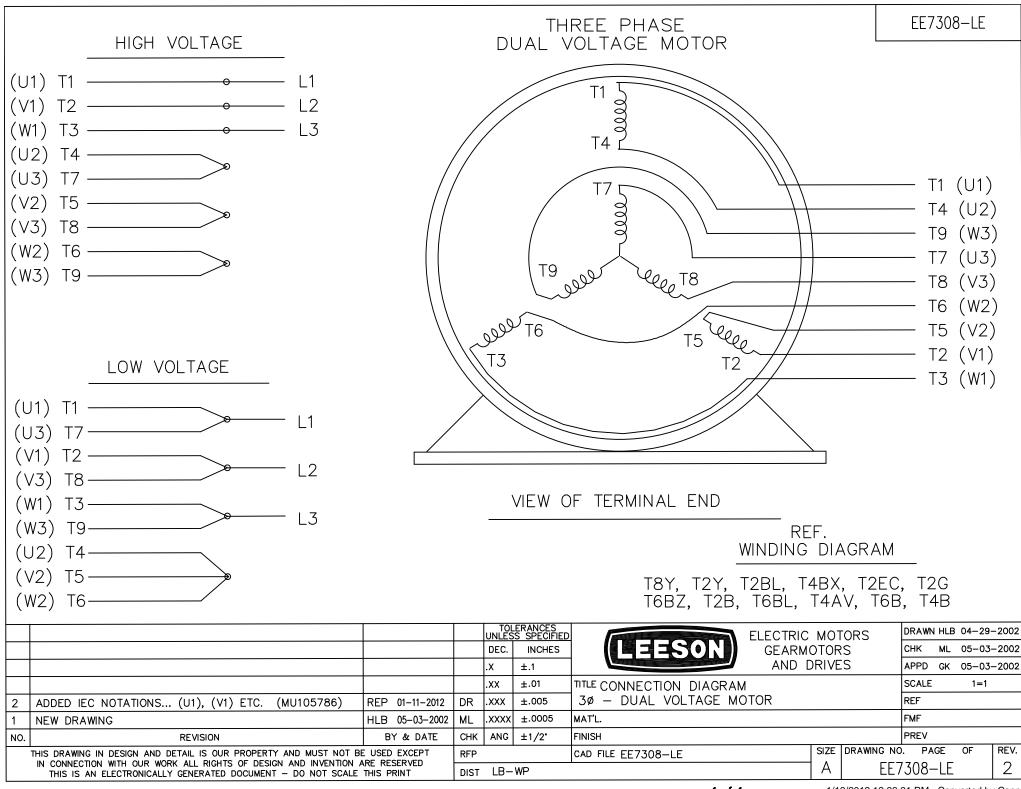

## **Technical Specifications**

| Electrical Type       | Squirrel Cage Inverter Rated | Starting Method       | Line Or Inverter |
|-----------------------|------------------------------|-----------------------|------------------|
| Poles                 | 2                            | Rotation              | Reversible       |
| Resistance Main       | 1.45 Ohms                    | Mounting              | Rigid Base       |
| Motor Orientation     | Horizontal                   | Drive End Bearing     | Ball             |
| Opp Drive End Bearing | Ball                         | Frame Material        | Rolled Steel     |
| Shaft Type            | Single Special Extension     | Assembly/Box Mounting | F1 ONLY          |
| Inverter Load         | CONSTANT 10:1                |                       |                  |
| Outline Drawing       | 609-0008                     | Connection Drawing    | A-EE7308-LE      |