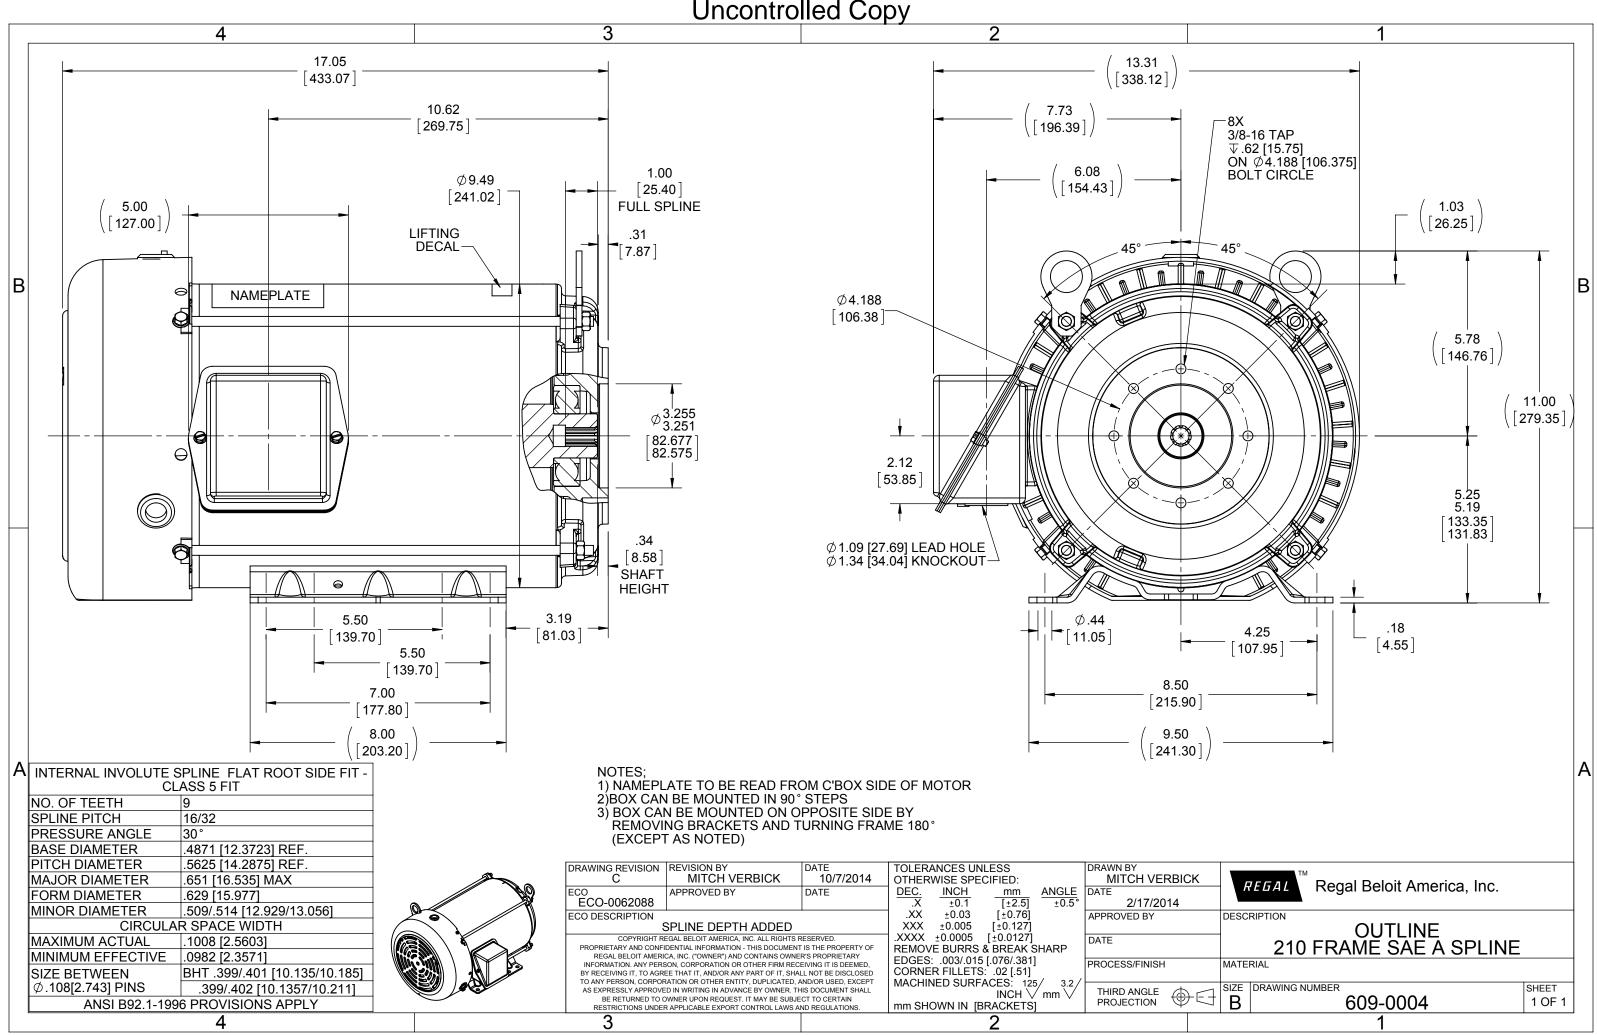

## **Technical Specifications**

| Electrical Type       | Squirrel Cage Inverter Rated | Starting Method       | Line Or Inverter |  |
|-----------------------|------------------------------|-----------------------|------------------|--|
| Poles                 | 2                            | Rotation              | Reversible       |  |
| Resistance Main       | 1.45 Ohms                    | Mounting              | Rigid Base       |  |
| Motor Orientation     | Horizontal                   | Drive End Bearing     | Ball             |  |
| Opp Drive End Bearing | Ball                         | Frame Material        | Rolled Steel     |  |
| Shaft Type            | Single Special Extension     | Assembly/Box Mounting | F1 ONLY          |  |
| Inverter Load         | CONSTANT 10:1                |                       |                  |  |
| Outline Drawing       | 609-0004-000                 | Connection Drawing    | A-EE7308-LE      |  |