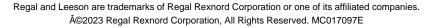

## **Technical Specifications**

| Electrical Type       | Squirrel Cage Inverter Rated | Starting Method       | Line Or Inverter |  |
|-----------------------|------------------------------|-----------------------|------------------|--|
| Poles                 | 2                            | Rotation              | Reversible       |  |
| Resistance Main       | 1.45 Ohms                    | Mounting              | Rigid Base       |  |
| Motor Orientation     | Horizontal                   | Drive End Bearing     | Ball             |  |
| Opp Drive End Bearing | Ball                         | Frame Material        | Rolled Steel     |  |
| Shaft Type            | Single Special Extension     | Assembly/Box Mounting | F1 ONLY          |  |
| Inverter Load         | CONSTANT 10:1                |                       |                  |  |
| Outline Drawing       | 609-0004-000                 | Connection Drawing    | A-EE7308-LE      |  |