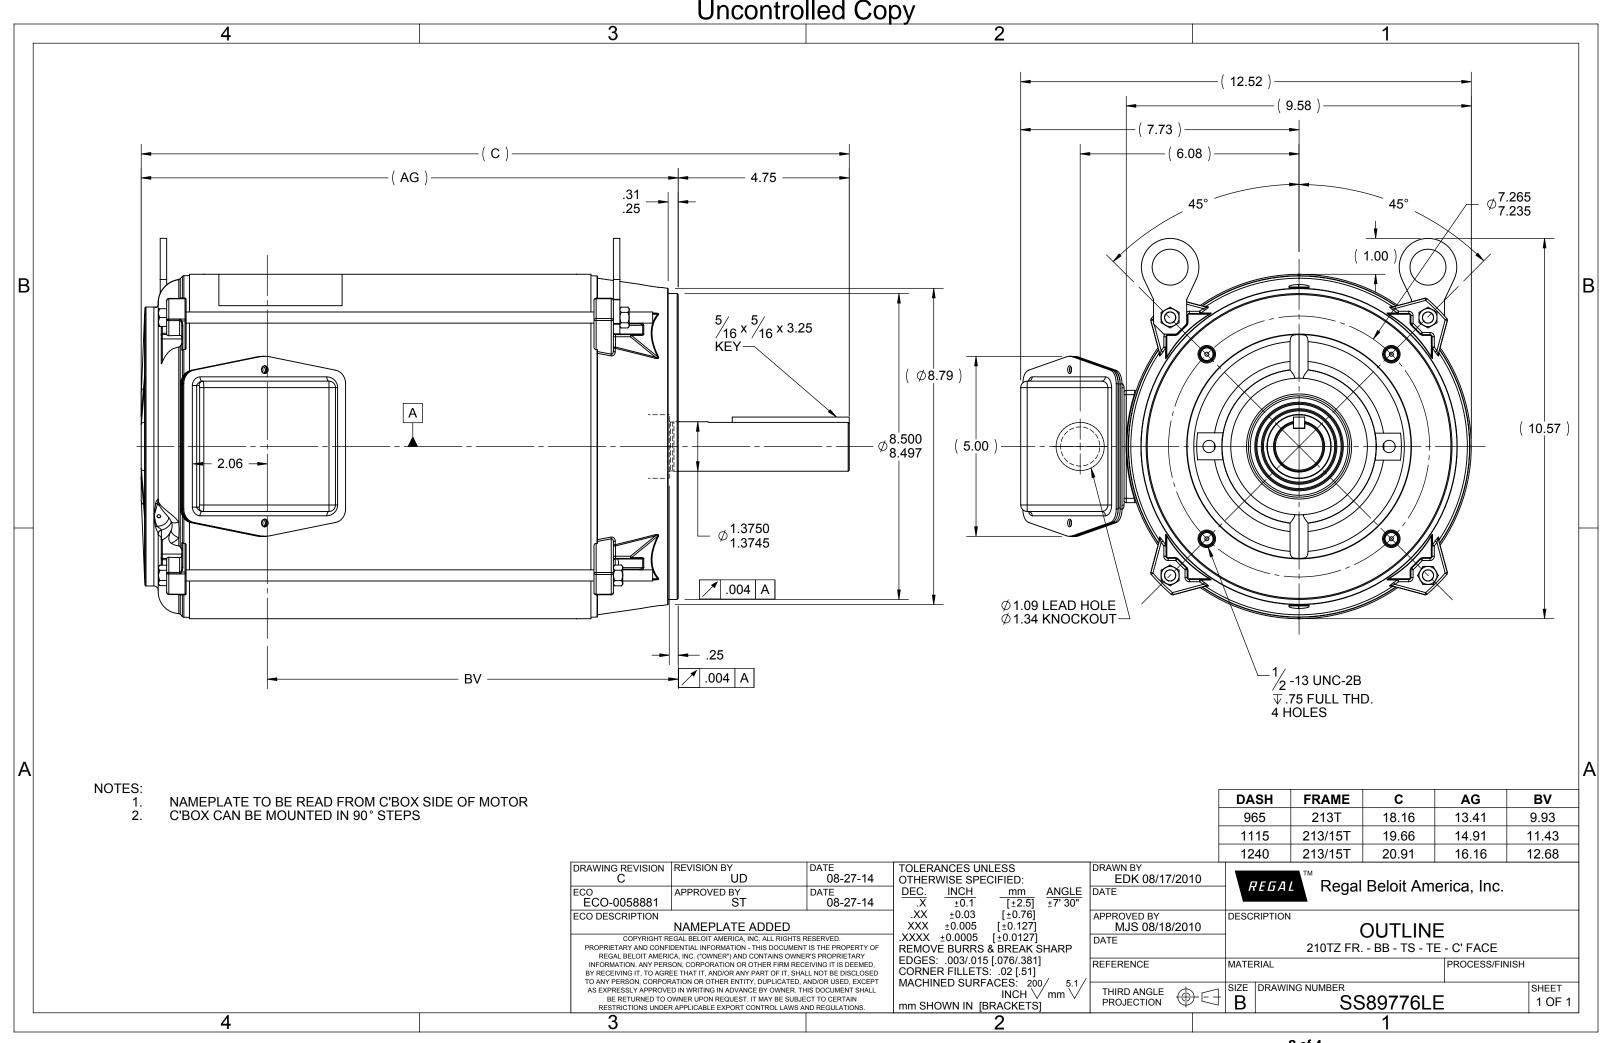

#### **Technical Specifications**

| Electrical Type       | Squirrel Cage Induction Run | Starting Method       | Across The Line |  |
|-----------------------|-----------------------------|-----------------------|-----------------|--|
| Poles                 | 4                           | Rotation              | Reversible      |  |
| Resistance Main       | 1.56 Ohms                   | Mounting              | Round           |  |
| Motor Orientation     | Horizontal                  | Drive End Bearing     | Ball            |  |
| Opp Drive End Bearing | Ball                        | Frame Material        | Rolled Steel    |  |
| Shaft Type            | Single Special Extension    | Assembly/Box Mounting | F1/F2 CAPABLE   |  |
| Outline Drawing       | A-SS89776LE-1115            | Connection Drawing    | A-EE7308-LE     |  |

This is an uncontrolled document once printed or downloaded and is subject to change without notice. Date Created:06/23/2023

| 3                                                                                                                                                                                                                                                                                                                                                                                                                                                                                                                                                                                                                           |                   |                  |                                                                                                                                                                  |                            | 2                                |                                        |                                  |       |
|-----------------------------------------------------------------------------------------------------------------------------------------------------------------------------------------------------------------------------------------------------------------------------------------------------------------------------------------------------------------------------------------------------------------------------------------------------------------------------------------------------------------------------------------------------------------------------------------------------------------------------|-------------------|------------------|------------------------------------------------------------------------------------------------------------------------------------------------------------------|----------------------------|----------------------------------|----------------------------------------|----------------------------------|-------|
| PROPRIETARY AND CONFIDENTIAL INFORMATION - THIS DOCUMENT IS THE PROPERTY OF<br>REGAL BELOIT AMERICA, INC. ("OWNER") AND CONTAINS OWNER'S PROPRIETARY<br>INFORMATION. ANY PERSON, CORPORATION OR OTHER FIRM RECEIVING IT IS DEEMED,<br>BY RECEIVING IT, TO AGREE THAT IT, AND/OR ANY PART OF IT, SHALL NOT BE DISCLOSED<br>TO ANY PERSON, CORPORATION OR OTHER ENTITY, DUPILCATED, AND/OR USED, EXCEPT<br>AS EXPRESSLY APPROVED IN WRITING IN ADVANCE BY OWNER. THIS DOCUMENT SHALL<br>BE RETURNED TO OWNER UPON REQUEST. IT MAY BE SUBJECT TO CERTAIN<br>RESTRICTIONS UNDER APPLICABLE EXPORT CONTROL LAWS AND REGULATIONS. |                   |                  | REMOVE BURRS & BREAK SHARP<br>EDGES: .003/.015 [.076/.381]<br>CORNER FILLETS: .02 [.51]<br>MACHINED SURFACES: 200/ 5.1/<br>INCH / mm /<br>mm SHOWN IN [BRACKETS] |                            |                                  | REFERENCE<br>THIRD ANGLE<br>PROJECTION | ۲                                |       |
|                                                                                                                                                                                                                                                                                                                                                                                                                                                                                                                                                                                                                             | NAMEPLATE ADDED   |                  | XX<br>XXX<br>XXXX                                                                                                                                                | ±0.03<br>±0.005<br>±0.0005 | [±0.76]<br>[±0.127]<br>[±0.0127] |                                        | APPROVED BY<br>MJS 08/18<br>DATE | 8/201 |
| ECO<br>ECO-0058881                                                                                                                                                                                                                                                                                                                                                                                                                                                                                                                                                                                                          | APPROVED BY<br>ST | DATE<br>08-27-14 | DEC.                                                                                                                                                             | <u>INCH</u><br>±0.1        | <br>[±2.5]                       | ANGLE<br>±7' 30"                       | DATE                             |       |
| DRAWING REVISION                                                                                                                                                                                                                                                                                                                                                                                                                                                                                                                                                                                                            | REVISION BY<br>UD | DATE<br>08-27-14 | OTHERWISE SPECIFIED:                                                                                                                                             |                            |                                  | DRAWN BY<br>EDK 08/17                  | //201                            |       |