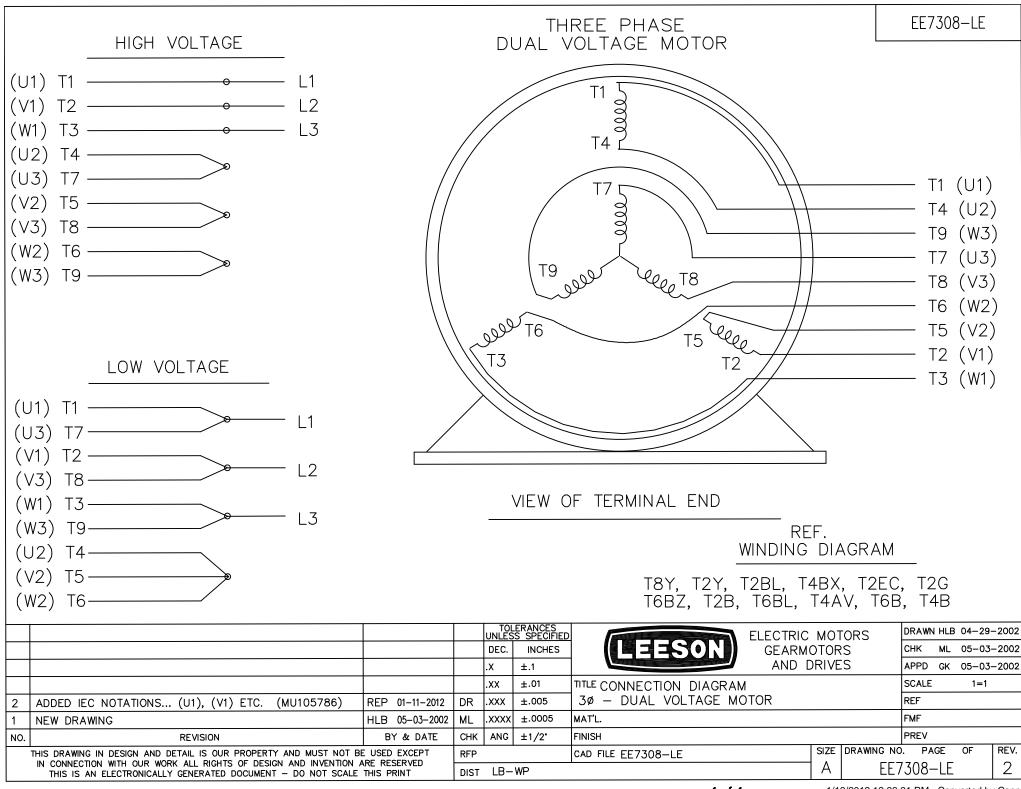

#### **Technical Specifications**

| Electrical Type       | Squirrel Cage Induction Run | Starting Method       | Across The Line |  |
|-----------------------|-----------------------------|-----------------------|-----------------|--|
| Poles                 | 4                           | Rotation              | Reversible      |  |
| Resistance Main       | 1.56 Ohms                   | Mounting              | Round           |  |
| Motor Orientation     | Horizontal                  | Drive End Bearing     | Ball            |  |
| Opp Drive End Bearing | Ball                        | Frame Material        | Rolled Steel    |  |
| Shaft Type            | Single Special Extension    | Assembly/Box Mounting | F1/F2 CAPABLE   |  |
| Outline Drawing       | A-SS89776LE-1115            | Connection Drawing    | A-EE7308-LE     |  |