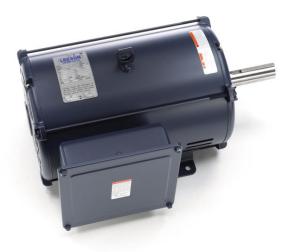

## **PRODUCT INFORMATION PACKET**

Model No: C215K17DB4G Catalog No: 140311.00 10HP..1740RPM.215.DP./230V.1PH.60HZ.CONT.NOT.40C.1.25SF.RIGID.GENERAL PURPOSE.C215K17DB4G Air Compressor

Regal and Leeson are trademarks of Regal Beloit Corporation or one of its affiliated companies. ©2018 Regal Beloit Corporation, All Rights Reserved. MC017097E

## Product Information Packet: Model No: C215K17DB4G, Catalog No:140311.00 10HP..1740RPM.215.DP./230V.1PH.60HZ.CONT.NOT.40C.1.25SF.RIGID.GENERAL PURPOSE.C215K17DB4G

## **Nameplate Specifications**

| Output HP                  | 10 Hp  | Output KW              | 7.5 kW     |
|----------------------------|--------|------------------------|------------|
| Frequency                  | 60 Hz  | Voltage                | 230 V      |
| Current                    | 43 A   | Speed                  | 1740 rpm   |
| Service Factor             | 1.25   | Phase                  | 1          |
| Efficiency                 | 81.5 % | Duty                   | CONTINUOUS |
| Insulation Class           | F      | Design Code            | L          |
| KVA Code                   | G      | Frame                  | 215TZ      |
| Enclosure                  | DP     | Overload Protector     | NOT        |
| Ambient Temperature        | 40 °C  | Drive End Bearing Size | 6207       |
| Opp Drive End Bearing Size | 6206   | UL                     | Recognized |
| CSA                        | Y      | CE                     | Ν          |
| IP Code                    | 22     |                        |            |