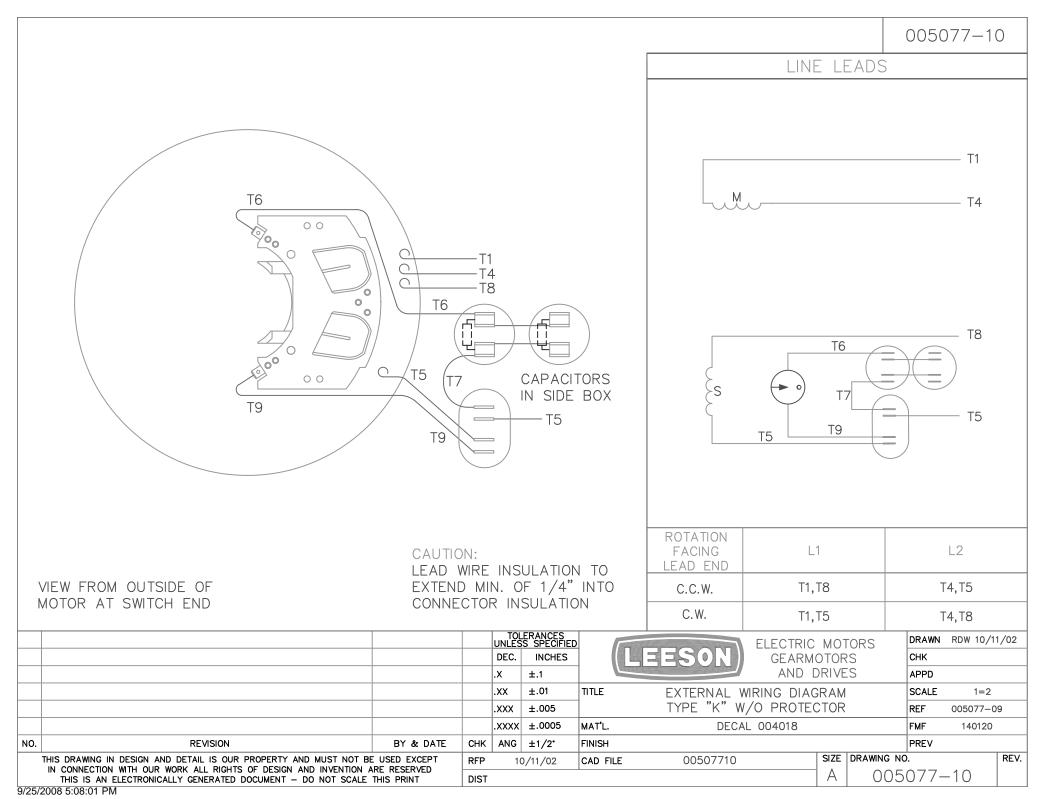

## **Technical Specifications**

| Electrical Type       | CAP START CAP RUN | Starting Method       | ACROSS THE LINE |
|-----------------------|-------------------|-----------------------|-----------------|
| Poles                 | 4                 | Rotation              | SELECTIVE CCW   |
| Mounting              | RIGID             | Motor Orientation     | HORIZONTAL      |
| Drive End Bearing     | BALL              | Opp Drive End Bearing | BALL            |
| Frame Material        | ROLLED STEEL      | Shaft Type            | SGL SPL EXT     |
| Overall Length        | 19.76 in          | Frame Length          | 13.5 in         |
| Shaft Diameter        | 1.38 in           | Shaft Extension       | 4.37 in         |
| Assembly/Box Mounting | F1 ONLY           |                       |                 |
| Outline Drawing       | OL140311          | Connection Diagram    | 5077.1          |
|                       |                   |                       |                 |