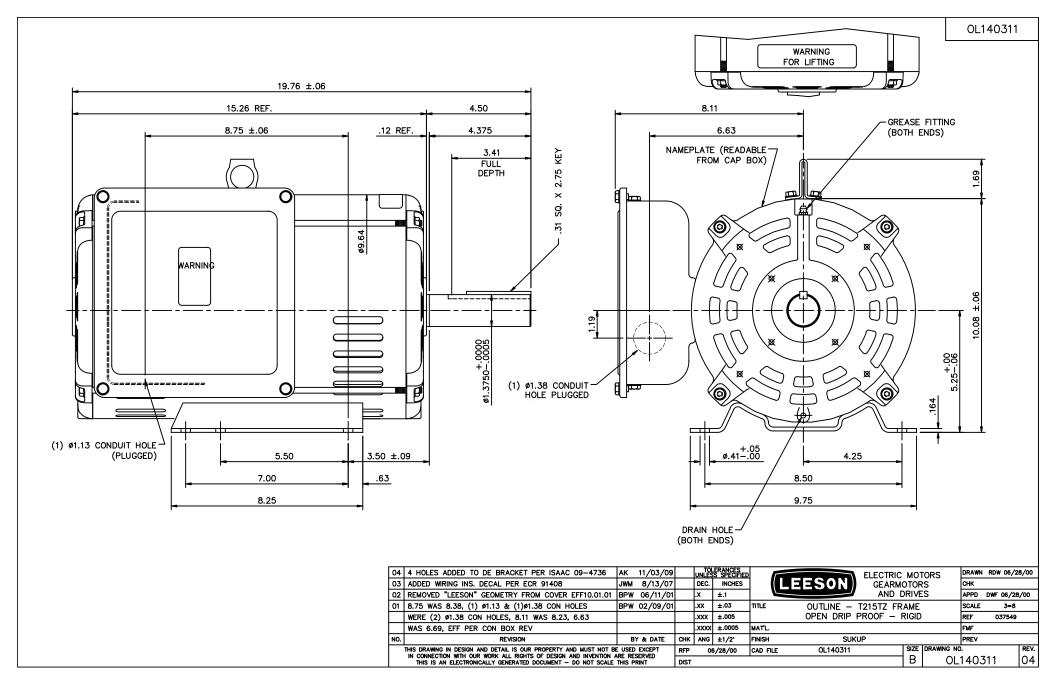

## **Technical Specifications**

| Electrical Type       | CAP START CAP RUN | Starting Method       | ACROSS THE LINE |
|-----------------------|-------------------|-----------------------|-----------------|
| Poles                 | 4                 | Rotation              | SELECTIVE CCW   |
| Mounting              | RIGID             | Motor Orientation     | HORIZONTAL      |
| Drive End Bearing     | BALL              | Opp Drive End Bearing | BALL            |
| Frame Material        | ROLLED STEEL      | Shaft Type            | SGL SPL EXT     |
| Overall Length        | 19.76 in          | Frame Length          | 13.5 in         |
| Shaft Diameter        | 1.38 in           | Shaft Extension       | 4.37 in         |
| Assembly/Box Mounting | F1 ONLY           |                       |                 |
| Outline Drawing       | OL140311          | Connection Diagram    | 5077.1          |
|                       |                   |                       |                 |