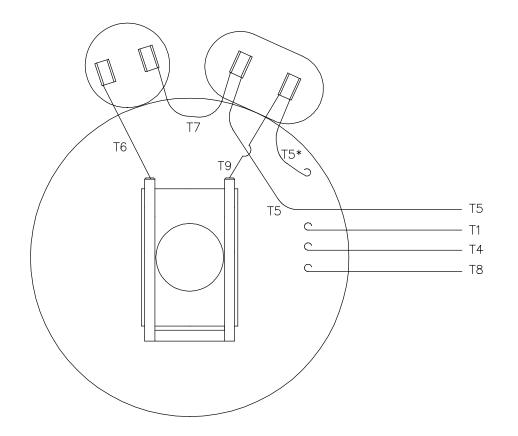

This is an uncontrolled document once printed or downloaded and is subject to change without notice. Date Created:10/26/2023

Uncontrolled Copy

005018-01

VIEW FROM OUTSIDE OF MOTOR AT SWITCH END.

LINE LEADS – T8 T6 T7 T5 Т9 T5 ROTATION FACING L2 L1 LEAD END T4,T5 C.C.W. T1,T8 C.W. T4,T8 T1,T5

\* THIS LEAD MAY BE WHITE

|                                                                                                                                                    |                                      |     |           |              | UN           | TOL<br>NLES: | ERANCES<br>S SPECIFIED |                                                                                                                                                                                                                                                                                                                                                                                                                                                                                                                                                                                                                                                                                                                                                                                                                                                                                                                                                                                                                                                                                                                                                                                                                                                                                                                                                                                                                                                                                                                                                                                                                                                                                                                                                                                                                                                                                                                                                                                                                                                                                                                                | THE TANK                   |            |        |      | DRAWN     | ADH 02/1 | 19/74 |
|----------------------------------------------------------------------------------------------------------------------------------------------------|--------------------------------------|-----|-----------|--------------|--------------|--------------|------------------------|--------------------------------------------------------------------------------------------------------------------------------------------------------------------------------------------------------------------------------------------------------------------------------------------------------------------------------------------------------------------------------------------------------------------------------------------------------------------------------------------------------------------------------------------------------------------------------------------------------------------------------------------------------------------------------------------------------------------------------------------------------------------------------------------------------------------------------------------------------------------------------------------------------------------------------------------------------------------------------------------------------------------------------------------------------------------------------------------------------------------------------------------------------------------------------------------------------------------------------------------------------------------------------------------------------------------------------------------------------------------------------------------------------------------------------------------------------------------------------------------------------------------------------------------------------------------------------------------------------------------------------------------------------------------------------------------------------------------------------------------------------------------------------------------------------------------------------------------------------------------------------------------------------------------------------------------------------------------------------------------------------------------------------------------------------------------------------------------------------------------------------|----------------------------|------------|--------|------|-----------|----------|-------|
|                                                                                                                                                    |                                      |     |           |              |              | EC.          | INCHES                 | THE PROPERTY OF THE PROPERTY O | Regal Beloit America, Inc. |            | , Inc. | CHK  | WRK 02/20 | )/74     |       |
| 21                                                                                                                                                 | LOGO UPDATED FROM LEESON TO MARATHON | AS  | 07/03/    | 19 AS        | .x           | : [          | ±.1                    | VAR AN                                                                                                                                                                                                                                                                                                                                                                                                                                                                                                                                                                                                                                                                                                                                                                                                                                                                                                                                                                                                                                                                                                                                                                                                                                                                                                                                                                                                                                                                                                                                                                                                                                                                                                                                                                                                                                                                                                                                                                                                                                                                                                                         |                            |            | •      | APPD | JCW 02/20 | 0/74     |       |
| 20                                                                                                                                                 | ALTERNATE T5 LEAD MARKING WAS RED    | RLW | 7/22/     | )2 KH        | .X           | X.           | ±.01                   | TITLE                                                                                                                                                                                                                                                                                                                                                                                                                                                                                                                                                                                                                                                                                                                                                                                                                                                                                                                                                                                                                                                                                                                                                                                                                                                                                                                                                                                                                                                                                                                                                                                                                                                                                                                                                                                                                                                                                                                                                                                                                                                                                                                          | EXTERNAL WINNER BITTON     |            |        |      | SCALE     | 1=1      |       |
| 19                                                                                                                                                 | 9 ADDED ALTERNATE T5 LEAD MARKING    |     | 5/31/0    | )2 KH        | .x           | XX           | ±.005                  |                                                                                                                                                                                                                                                                                                                                                                                                                                                                                                                                                                                                                                                                                                                                                                                                                                                                                                                                                                                                                                                                                                                                                                                                                                                                                                                                                                                                                                                                                                                                                                                                                                                                                                                                                                                                                                                                                                                                                                                                                                                                                                                                | TYPE "K" W/O PROTECTOR     |            |        |      | REF       |          |       |
| 18                                                                                                                                                 | 18 REDRAWN ON CAD                    |     | 06/24/9   | 97           | .X           | XXX          | ±.0005                 | MAT'L. DECAL - 004018                                                                                                                                                                                                                                                                                                                                                                                                                                                                                                                                                                                                                                                                                                                                                                                                                                                                                                                                                                                                                                                                                                                                                                                                                                                                                                                                                                                                                                                                                                                                                                                                                                                                                                                                                                                                                                                                                                                                                                                                                                                                                                          |                            |            |        | FMF  |           |          |       |
| NO.                                                                                                                                                | NO. REVISION                         |     | BY & DATE | CH           | ( A          | ANG          | ±1/2°                  | FINISH                                                                                                                                                                                                                                                                                                                                                                                                                                                                                                                                                                                                                                                                                                                                                                                                                                                                                                                                                                                                                                                                                                                                                                                                                                                                                                                                                                                                                                                                                                                                                                                                                                                                                                                                                                                                                                                                                                                                                                                                                                                                                                                         |                            |            |        |      | PREV      |          |       |
| THIS DRAWING IN DESIGN AND DETAIL IS OUR PROPERTY AND MUST NOT BE USED EXCEPT                                                                      |                                      |     | RFF       | RFP CAD FILE |              | CAD FILE     | 00501801               |                                                                                                                                                                                                                                                                                                                                                                                                                                                                                                                                                                                                                                                                                                                                                                                                                                                                                                                                                                                                                                                                                                                                                                                                                                                                                                                                                                                                                                                                                                                                                                                                                                                                                                                                                                                                                                                                                                                                                                                                                                                                                                                                | SIZE                       | DRAWING NO |        |      | REV.      |          |       |
| IN CONNECTION WITH OUR WORK ALL RIGHTS OF DESIGN AND INVENTION ARE RESERVED THIS IS AN ELECTRONICALLY GENERATED DOCUMENT — DO NOT SCALE THIS PRINT |                                      |     |           | DIS          | DIST BRF-NLV |              |                        |                                                                                                                                                                                                                                                                                                                                                                                                                                                                                                                                                                                                                                                                                                                                                                                                                                                                                                                                                                                                                                                                                                                                                                                                                                                                                                                                                                                                                                                                                                                                                                                                                                                                                                                                                                                                                                                                                                                                                                                                                                                                                                                                | Α                          | 005        | 018-   | -01  | 21        |          |       |