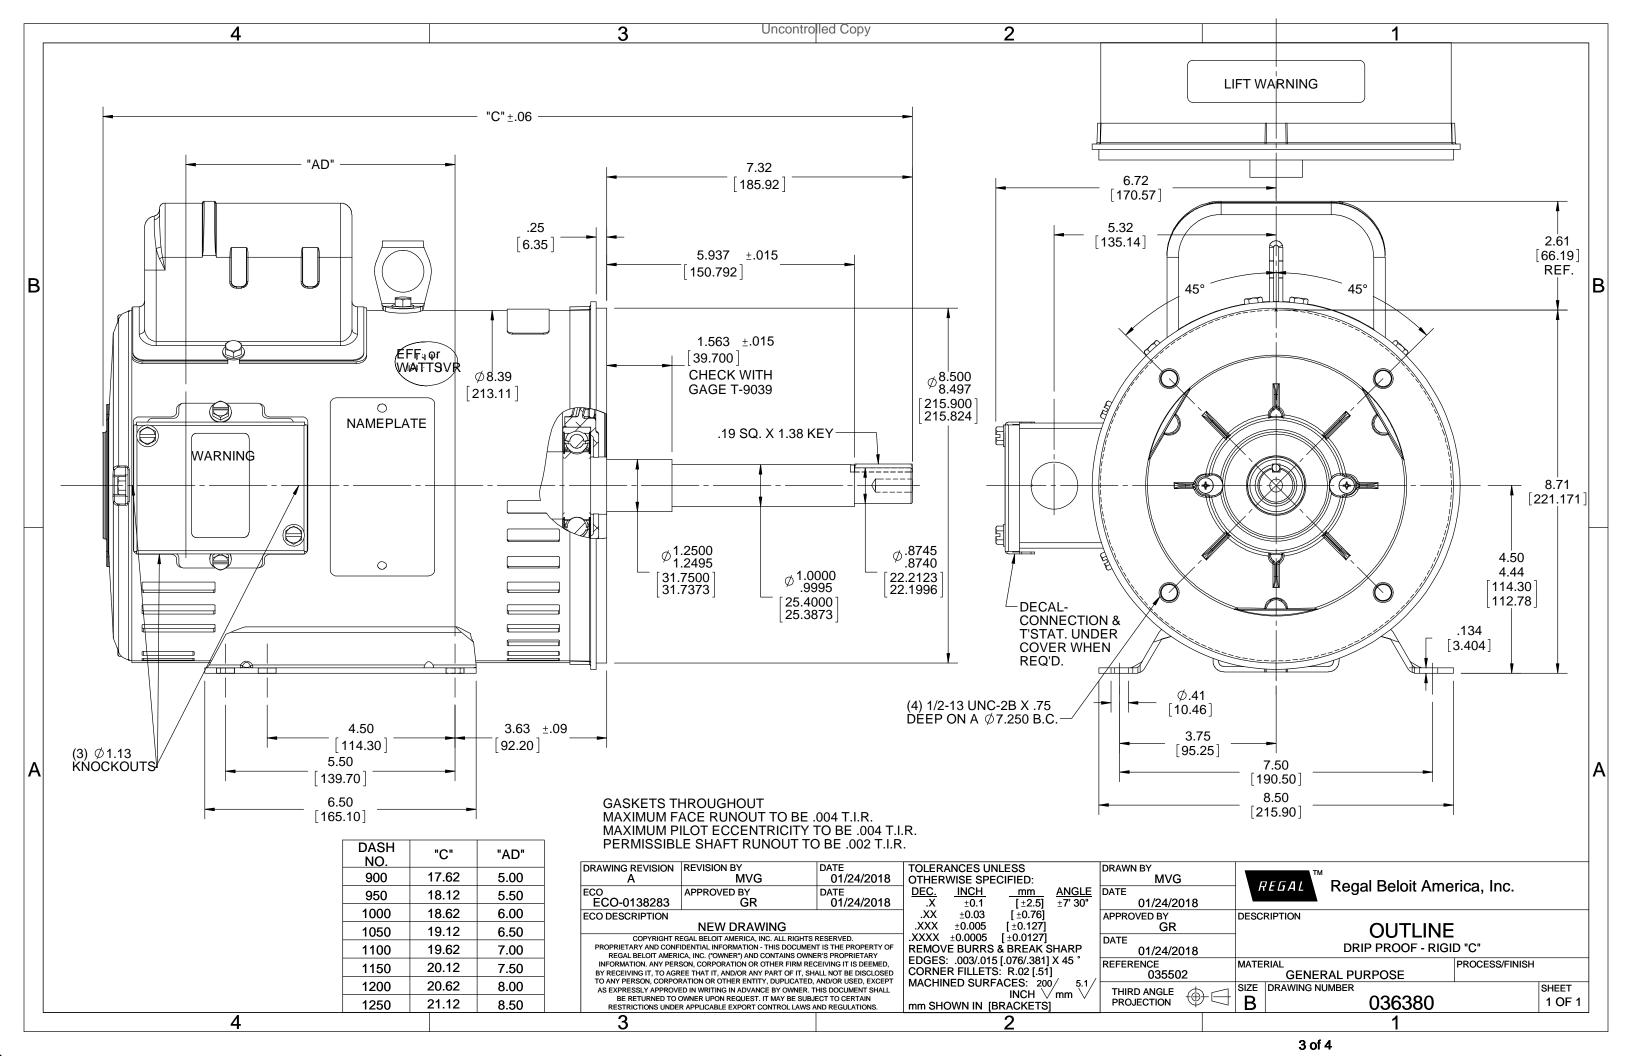

## **Technical Specifications**

| Electrical Type       | Capacitor Start Capacitor Run | Starting Method       | Across The Line            |
|-----------------------|-------------------------------|-----------------------|----------------------------|
| Poles                 | 2                             | Rotation              | Selective Counterclockwise |
| Resistance Main       | .37 Ohms                      | Mounting              | Rigid Base                 |
| Motor Orientation     | Horizontal                    | Drive End Bearing     | Ball                       |
| Opp Drive End Bearing | Ball                          | Frame Material        | Rolled Steel               |
| Shaft Type            | JP                            | Assembly/Box Mounting | F1 ONLY                    |
| Outline Drawing       | 036380-1050                   | Connection Drawing    | 005018.01                  |