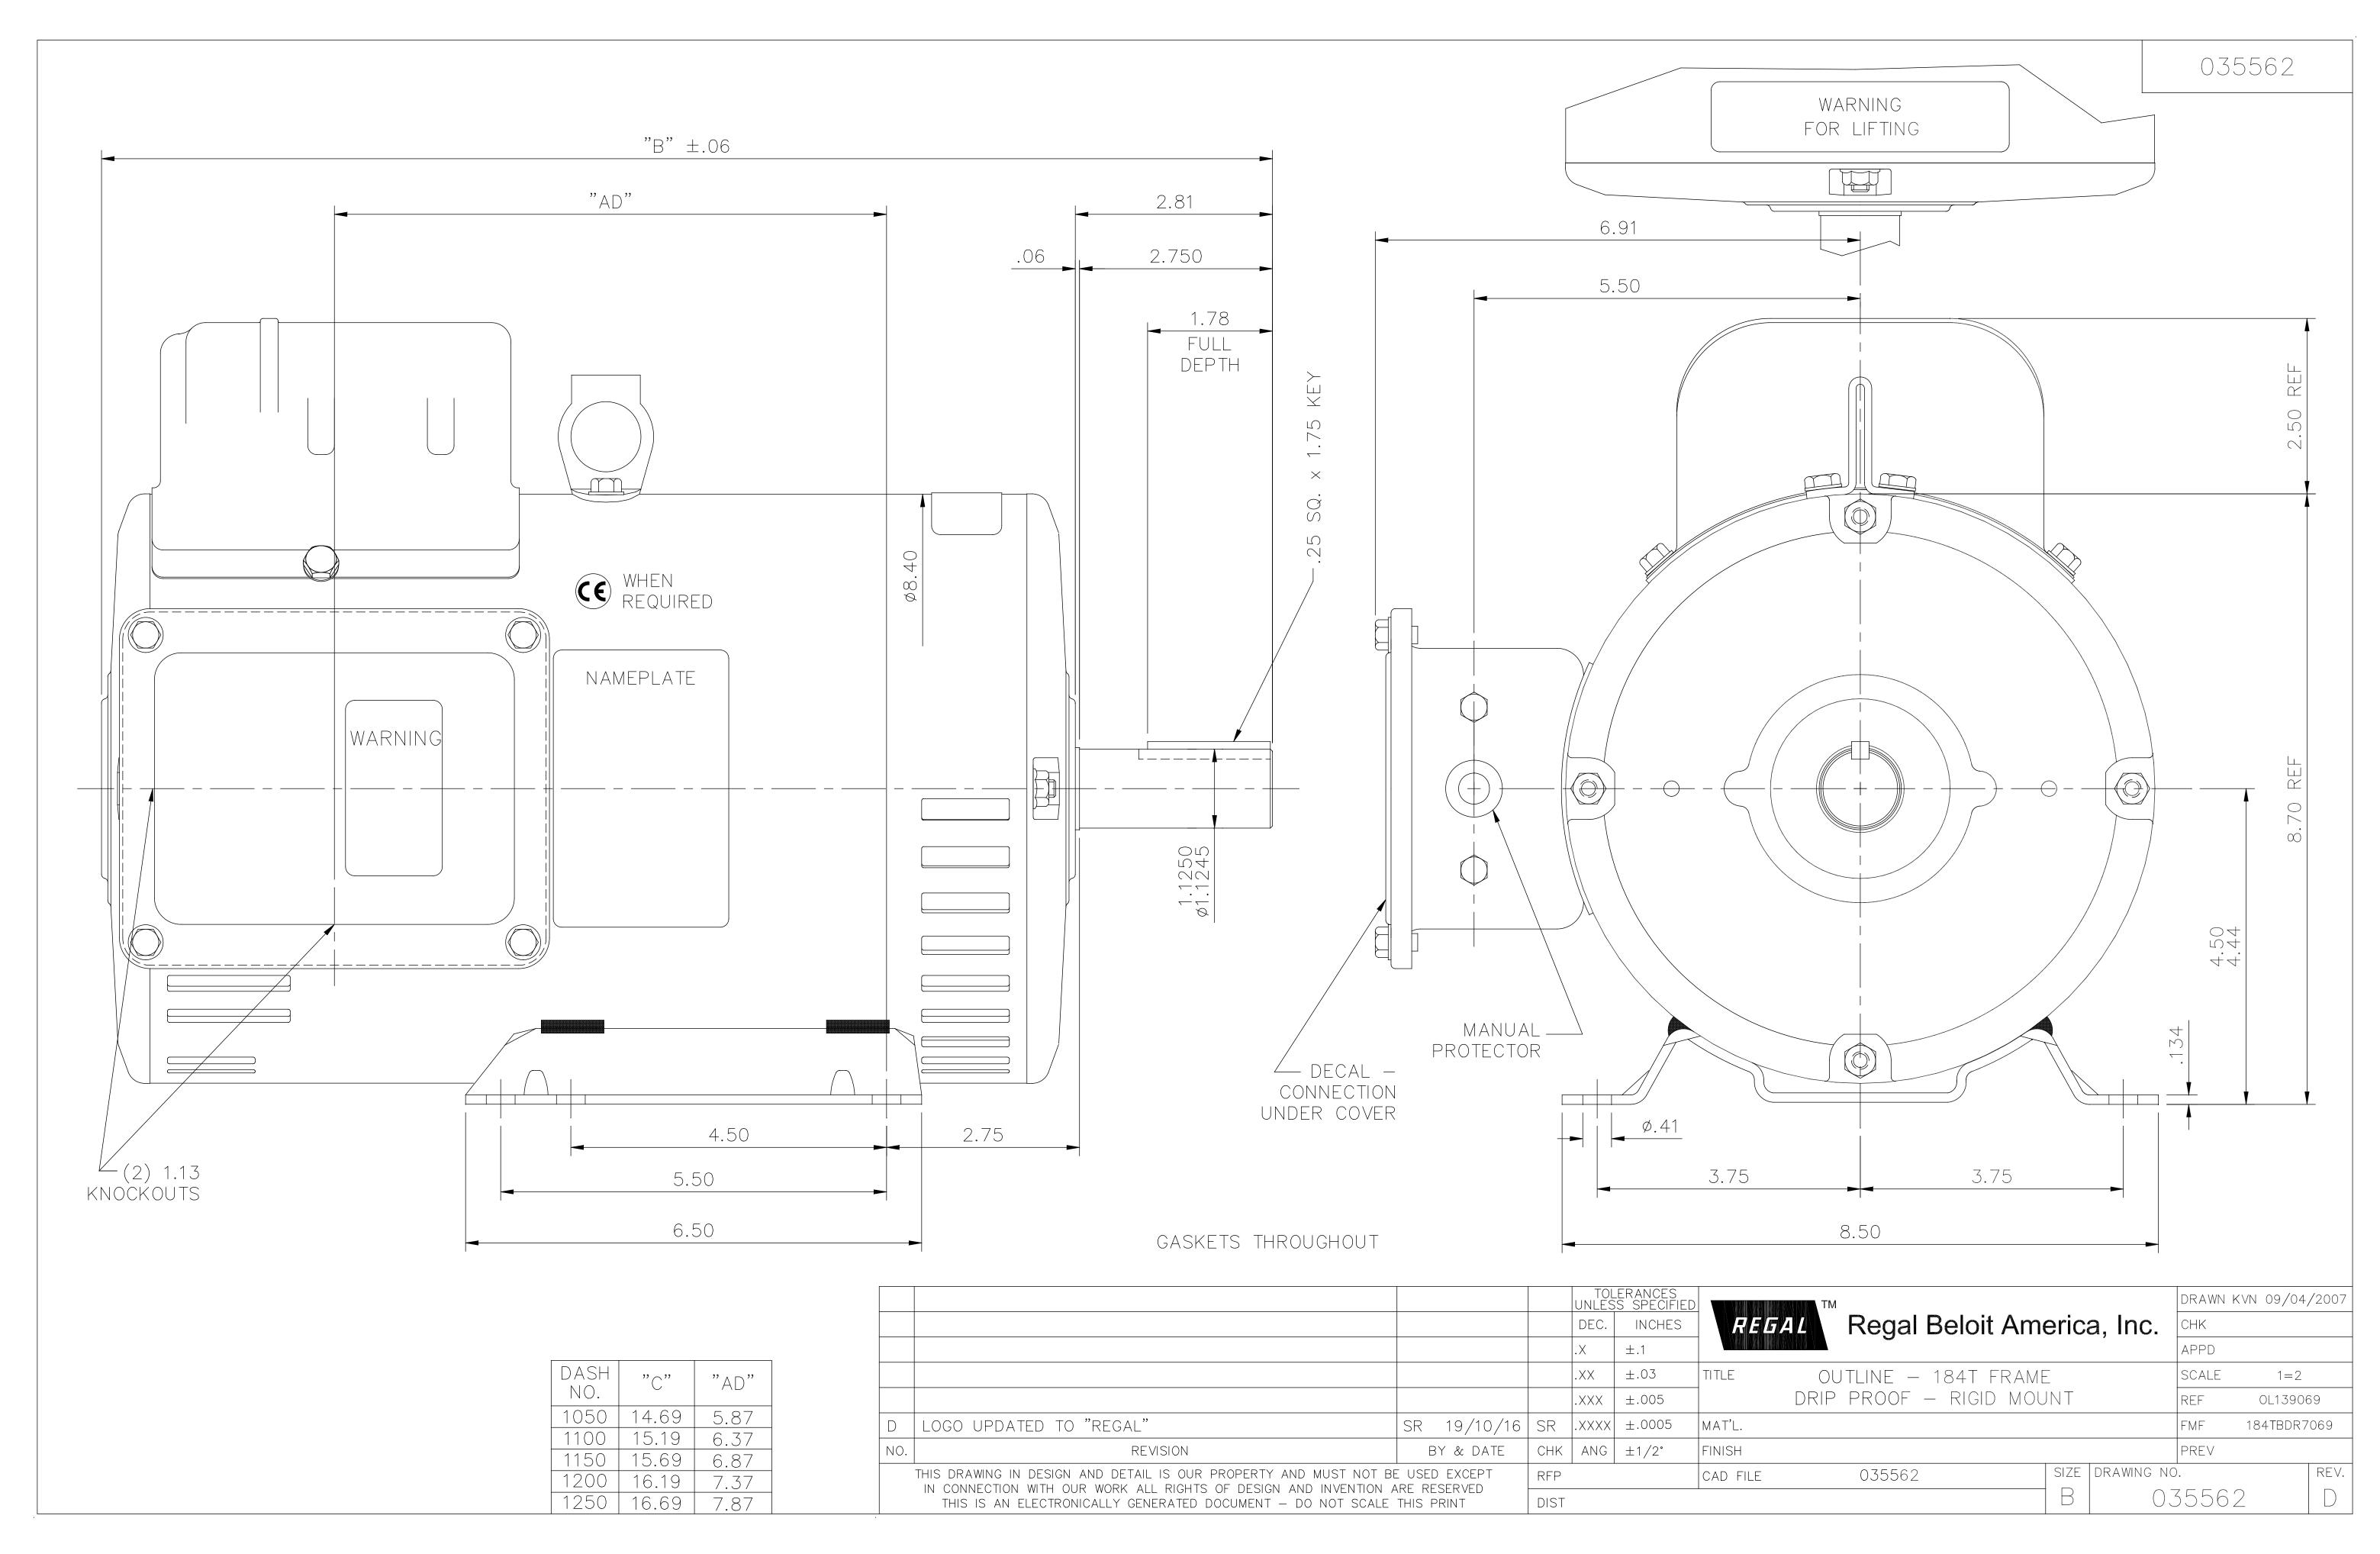

## **Technical Specifications**

| Electrical Type       | Capacitor Start Capacitor Run | Starting Method       | Across The Line |
|-----------------------|-------------------------------|-----------------------|-----------------|
| Poles                 | 2                             | Rotation              | Fixed Clockwise |
| Resistance Main       | 0 Ohms                        | Mounting              | Rigid Base      |
| Motor Orientation     | Horizontal                    | Drive End Bearing     | Ball            |
| Opp Drive End Bearing | Ball                          | Frame Material        | Rolled Steel    |
| Shaft Type            | Т                             | Assembly/Box Mounting | F1 ONLY         |
| Connection Drawing    | 005056.61                     | Outline Drawing       | 035562-1250     |