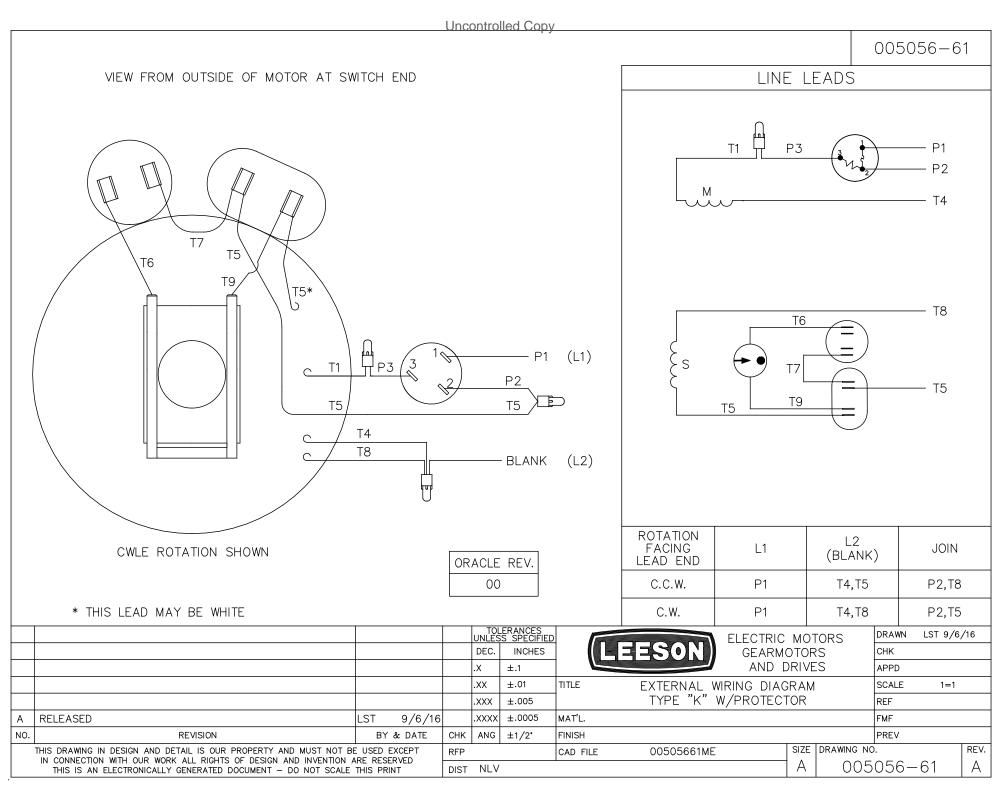

## **Technical Specifications**

| Electrical Type       | Capacitor Start Capacitor Run | Starting Method       | Across The Line |
|-----------------------|-------------------------------|-----------------------|-----------------|
| Poles                 | 2                             | Rotation              | Fixed Clockwise |
| Resistance Main       | 0 Ohms                        | Mounting              | Rigid Base      |
| Motor Orientation     | Horizontal                    | Drive End Bearing     | Ball            |
| Opp Drive End Bearing | Ball                          | Frame Material        | Rolled Steel    |
| Shaft Type            | Т                             | Assembly/Box Mounting | F1 ONLY         |
| Connection Drawing    | 005056.61                     | Outline Drawing       | 035562-1250     |