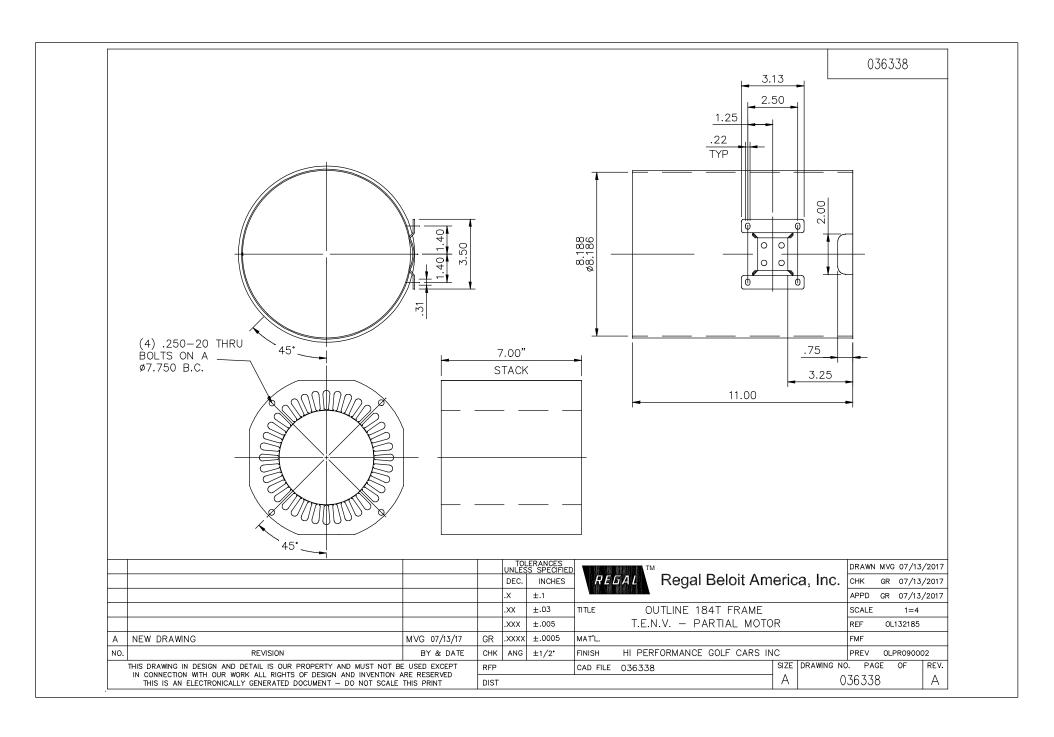

## **Technical Specifications**

| Electrical Type   | Squirrel Cage Induction Run | Starting Method       | Across The Line |
|-------------------|-----------------------------|-----------------------|-----------------|
| Poles             | 4                           | Rotation              | Reversible      |
| Mounting          | Rigid Base                  | Motor Orientation     | Horizontal      |
| Drive End Bearing | Ball                        | Opp Drive End Bearing | Ball            |
| Frame Material    | Rolled Steel                | Assembly/Box Mounting | F1 ONLY         |
| Outline Drawing   | 036338-1100                 | Connection Drawing    | TBD             |