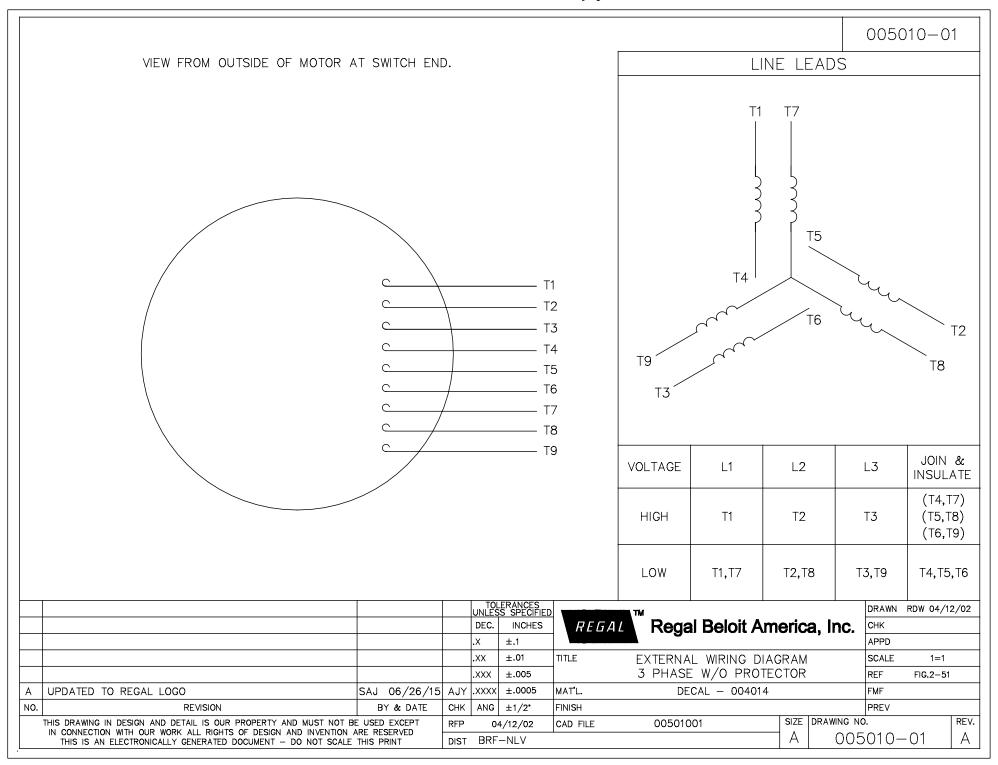

## **Technical Specifications**

| Electrical Type       | Squirrel Cage Induction Run | Starting Method       | Across The Line |
|-----------------------|-----------------------------|-----------------------|-----------------|
| Poles                 | 4                           | Rotation              | Reversible      |
| Resistance Main       | 3.89 Ohms                   | Mounting              | Rigid Base      |
| Motor Orientation     | Horizontal                  | Drive End Bearing     | Ball            |
| Opp Drive End Bearing | Ball                        | Frame Material        | Rolled Steel    |
| Shaft Type            | Single Special Extension    | Assembly/Box Mounting | F1 ONLY         |
| Connection Drawing    | 005010.01                   | Outline Drawing       | OL131766-900    |