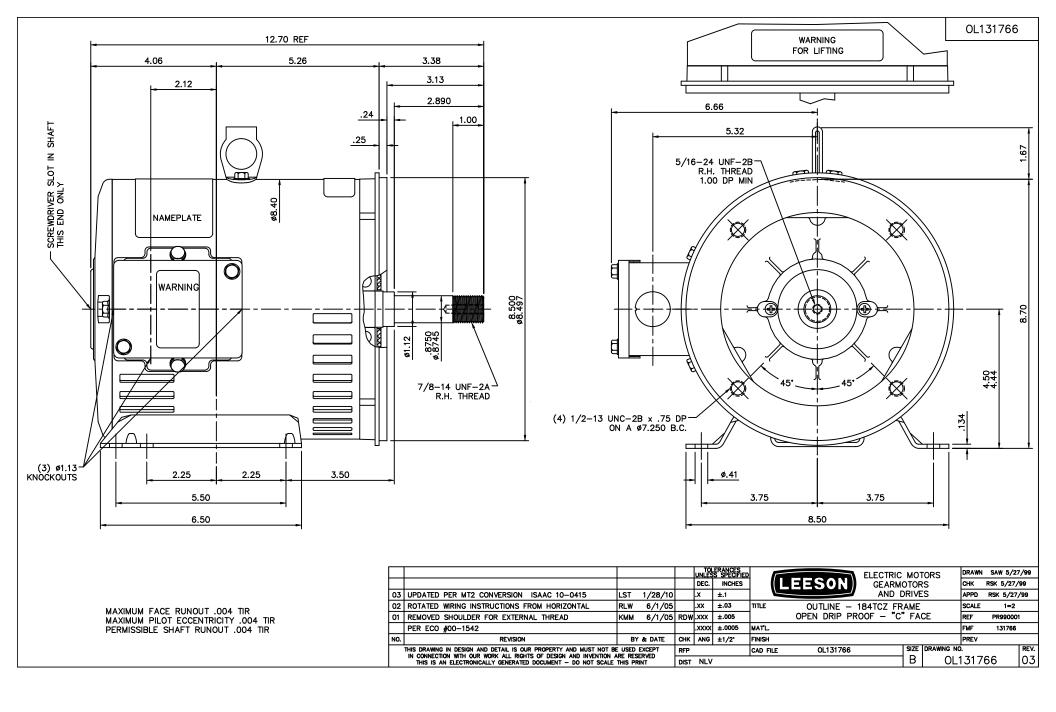

## **Technical Specifications**

| Electrical Type       | Squirrel Cage Induction Run | Starting Method       | Across The Line |
|-----------------------|-----------------------------|-----------------------|-----------------|
| Poles                 | 4                           | Rotation              | Reversible      |
| Resistance Main       | 3.89 Ohms                   | Mounting              | Rigid Base      |
| Motor Orientation     | Horizontal                  | Drive End Bearing     | Ball            |
| Opp Drive End Bearing | Ball                        | Frame Material        | Rolled Steel    |
| Shaft Type            | Single Special Extension    | Assembly/Box Mounting | F1 ONLY         |
| Connection Drawing    | 005010.01                   | Outline Drawing       | OL131766-900    |