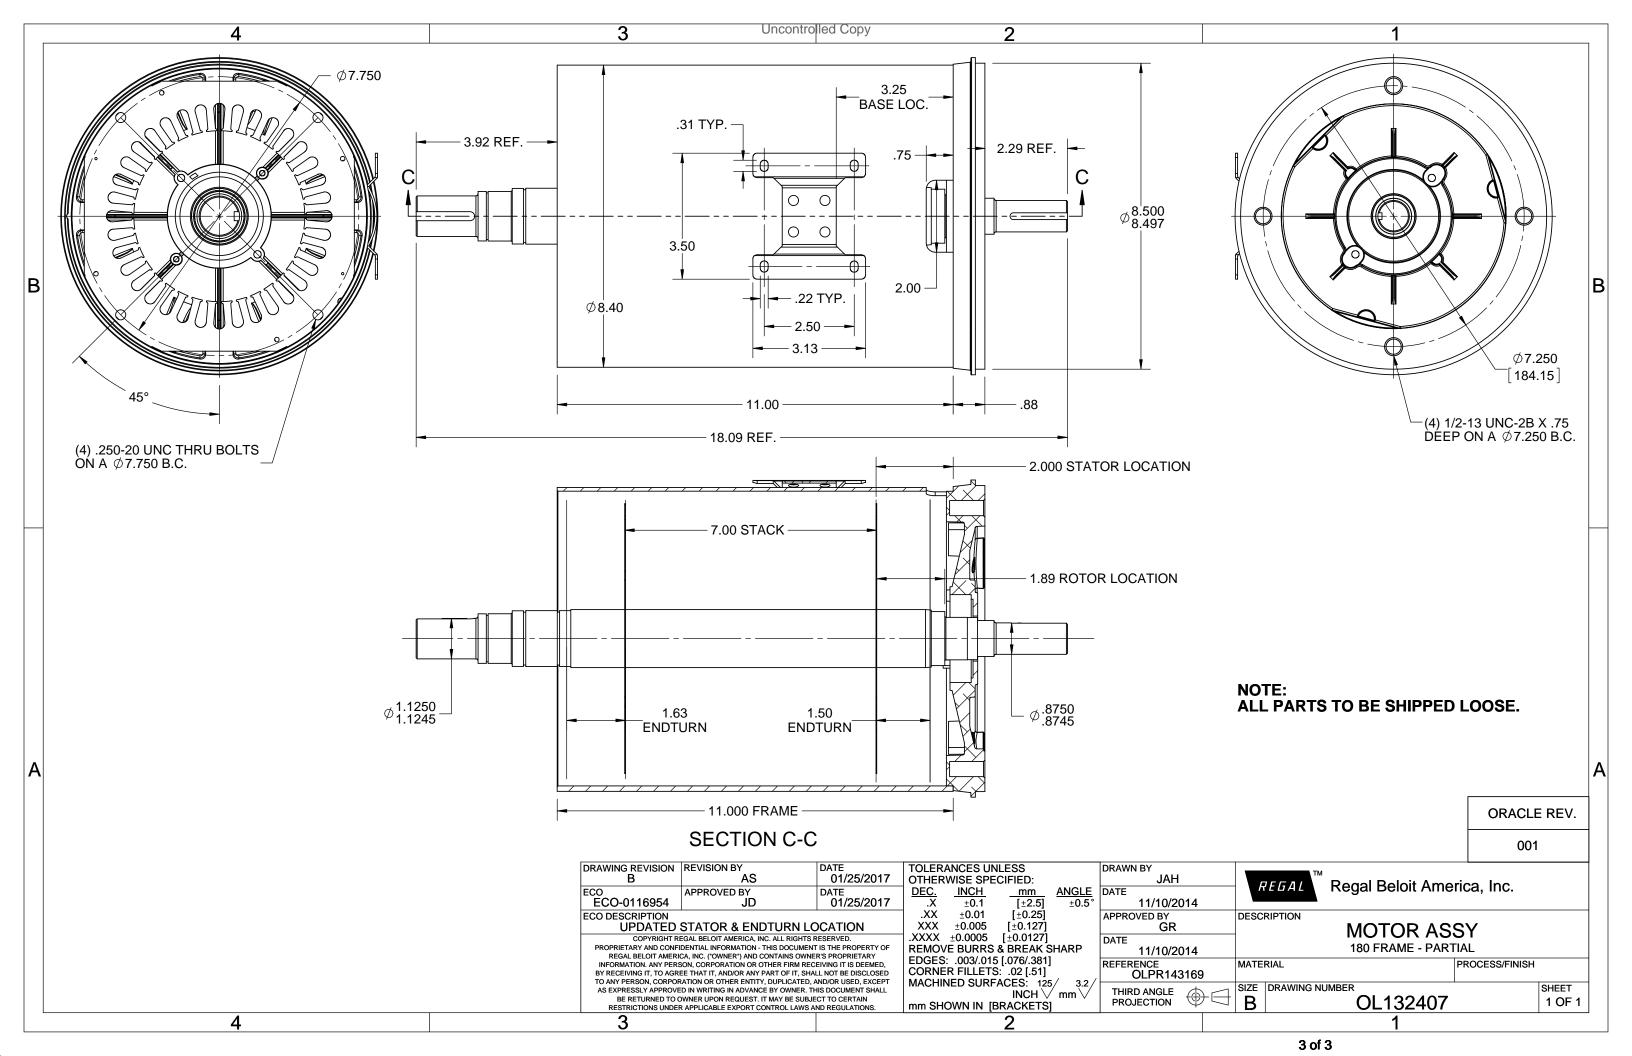

## **Technical Specifications**

| Electrical Type       | Squirrel Cage Induction Run | Starting Method       | Across The Line |  |
|-----------------------|-----------------------------|-----------------------|-----------------|--|
| Rotation              | Reversible                  | Mounting              | PARTIAL MOTOR   |  |
| Motor Orientation     | Horizontal                  | Drive End Bearing     | Ball            |  |
| Opp Drive End Bearing | Ball                        | Frame Material        | Aluminum        |  |
| Shaft Type            | Single Special Extension    | Assembly/Box Mounting | F1 ONLY         |  |
| Outline Drawing       | OL132407                    | Connection Drawing    | NONE            |  |