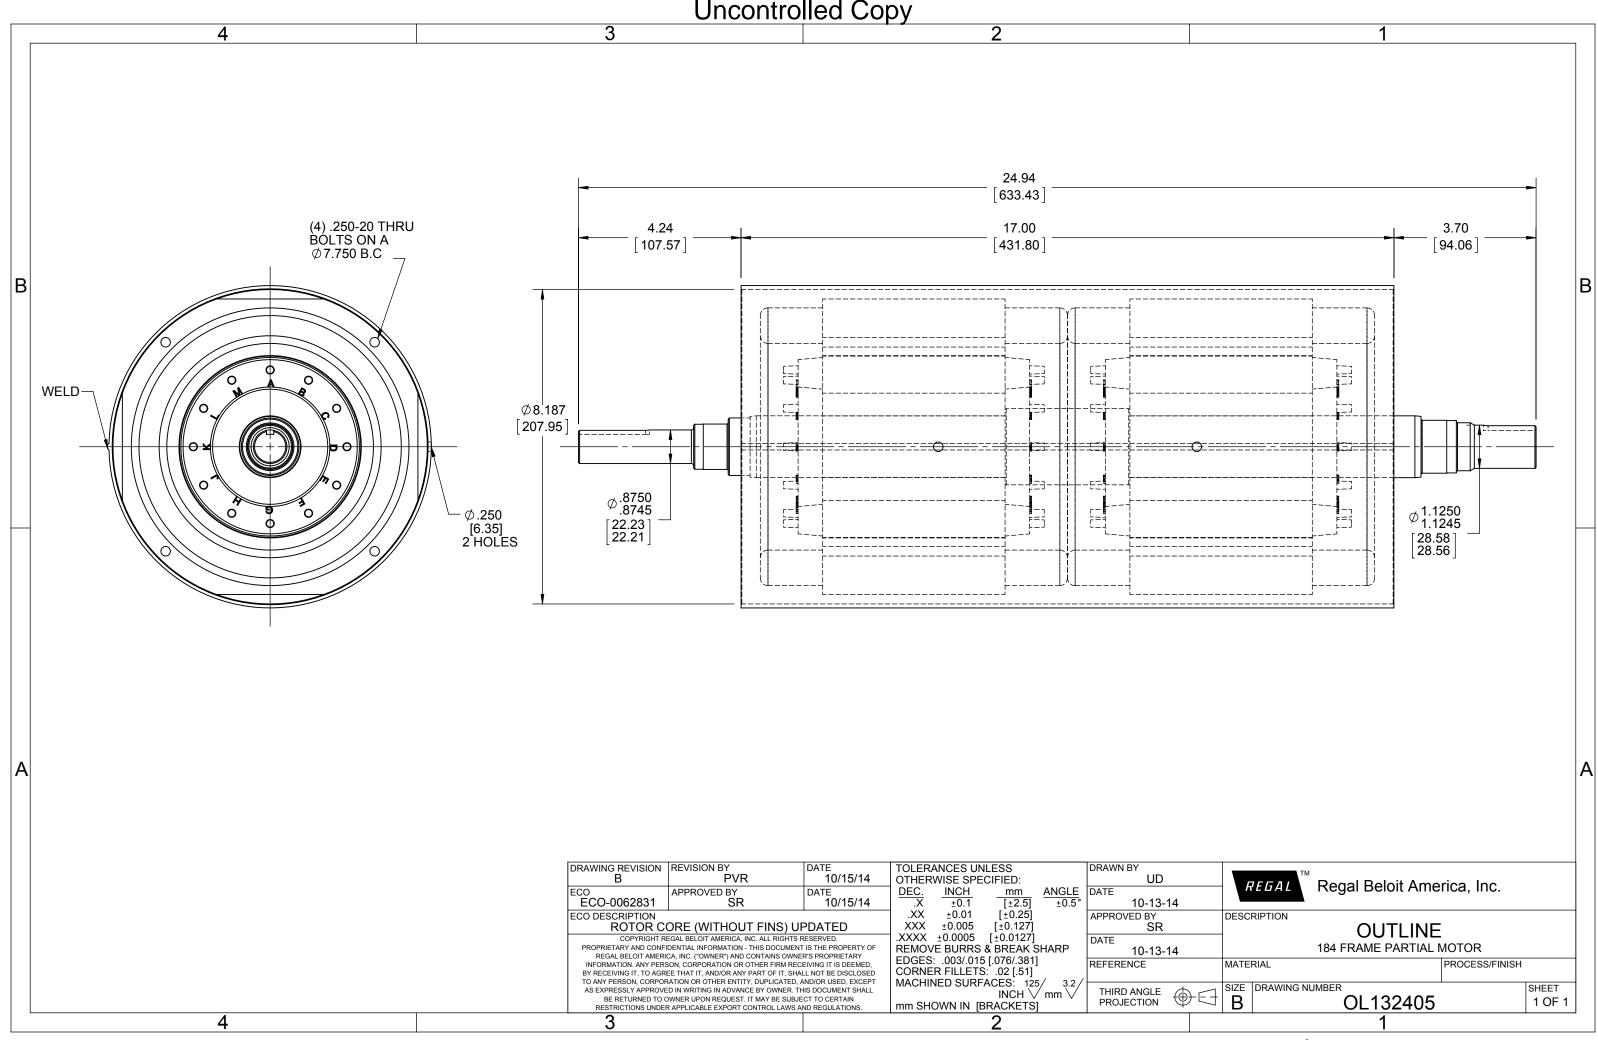

## **Technical Specifications**

| Electrical Type       | Squirrel Cage Induction Run | Starting Method       | Across The Line |  |
|-----------------------|-----------------------------|-----------------------|-----------------|--|
| Rotation              | Reversible                  | Mounting              | Round           |  |
| Motor Orientation     | Horizontal                  | Drive End Bearing     | Ball            |  |
| Opp Drive End Bearing | Ball                        | Frame Material        | Rolled Steel    |  |
| Shaft Type            | Single Special Extension    | Assembly/Box Mounting | F1 ONLY         |  |
| Outline Drawing       | OL132405                    | Connection Drawing    | NONE            |  |