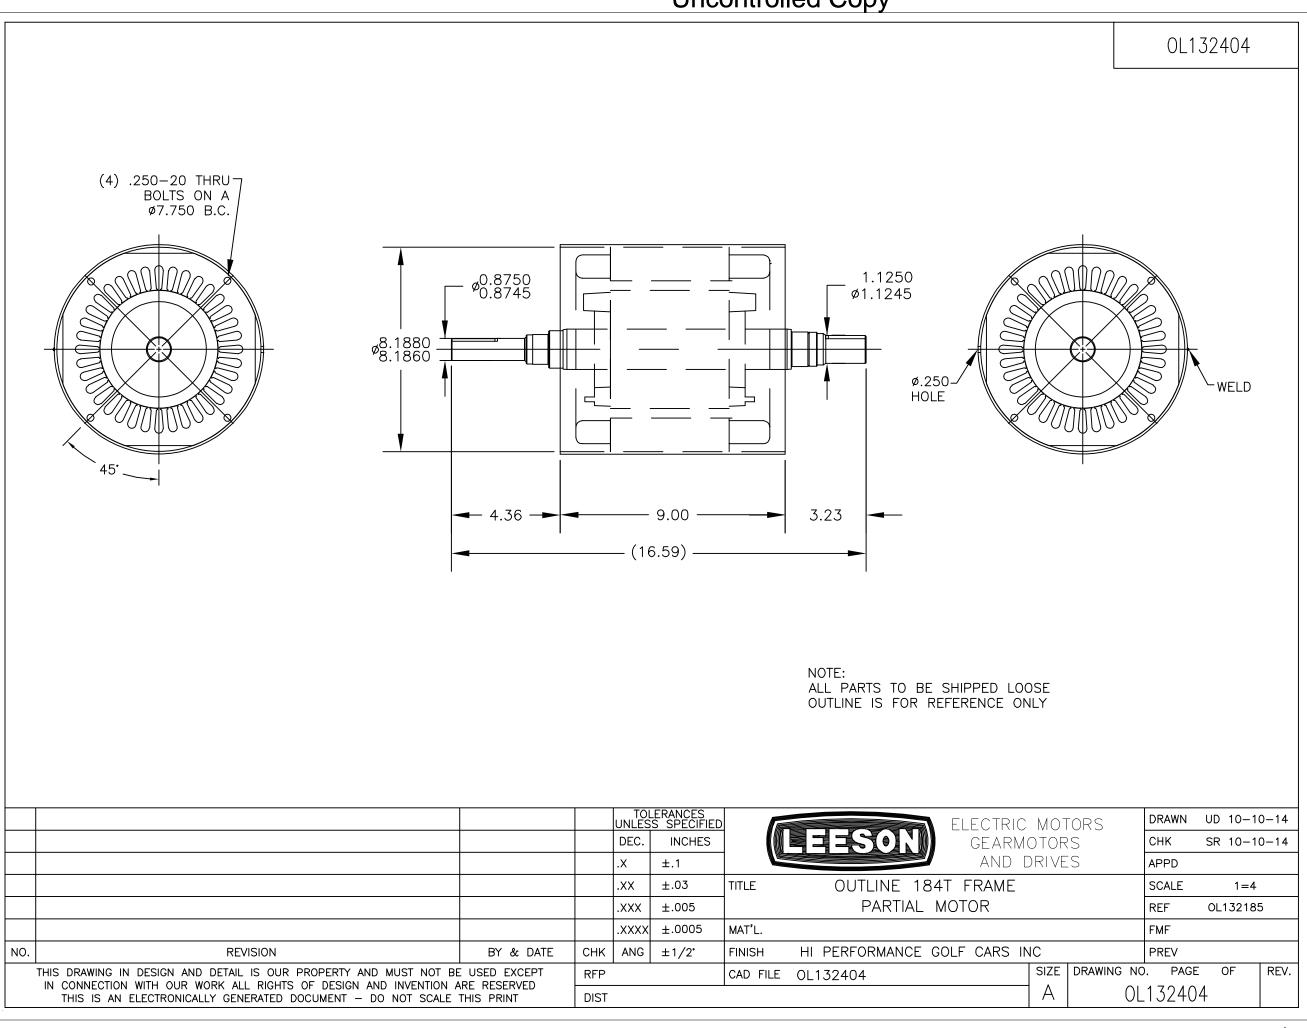

## **Technical Specifications**

| Electrical Type       | Squirrel Cage Induction Run | Starting Method       | Across The Line |
|-----------------------|-----------------------------|-----------------------|-----------------|
| Rotation              | Reversible                  | Mounting              | Round           |
| Motor Orientation     | Horizontal                  | Drive End Bearing     | Ball            |
| Opp Drive End Bearing | Ball                        | Frame Material        | Rolled Steel    |
| Shaft Type            | Single Special Extension    | Assembly/Box Mounting | F1 ONLY         |
| Outline Drawing       | OL132404                    | Connection Drawing    | NONE            |