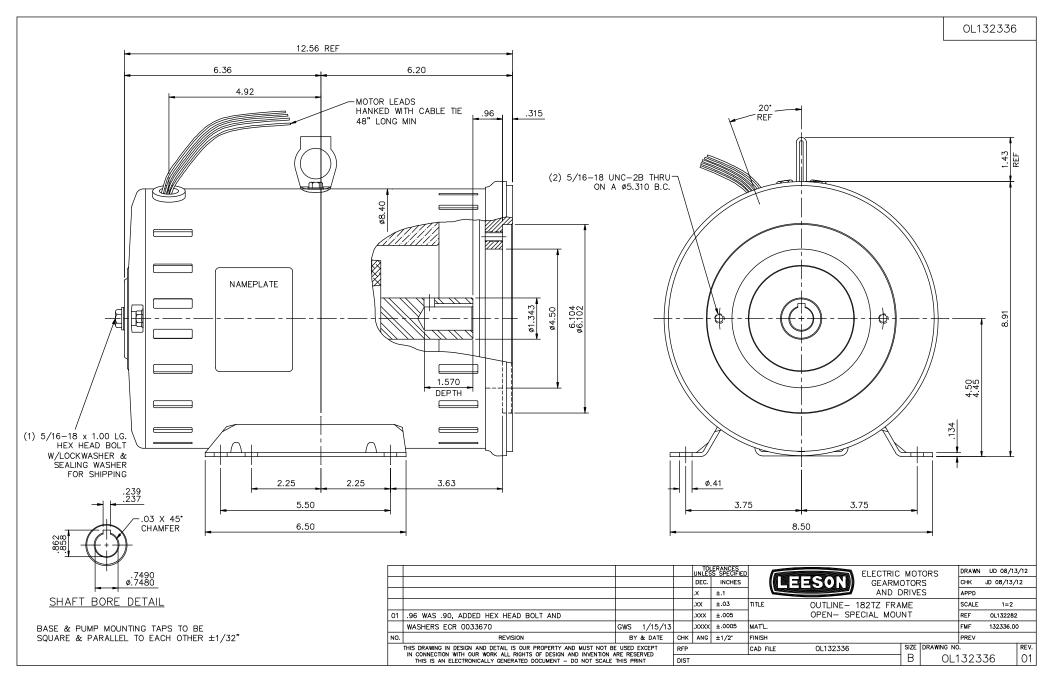

## **Technical Specifications**

| Electrical Type       | Squirrel Cage Induction Run | Starting Method    | Wye Start Delta Run |
|-----------------------|-----------------------------|--------------------|---------------------|
| Poles                 | 2                           | Rotation           | Reversible          |
| Resistance Main       | 0 Ohms                      | Mounting           | Rigid Base          |
| Motor Orientation     | Horizontal                  | Drive End Bearing  | Ball                |
| Opp Drive End Bearing | Ball                        | Frame Material     | Rolled Steel        |
| Shaft Type            | Single Special Extension    | Shaft Diameter     | 1.343 in            |
| Assembly/Box Mounting | F3                          |                    |                     |
| Outline Drawing       | OL132336                    | Connection Drawing | 005190.02           |