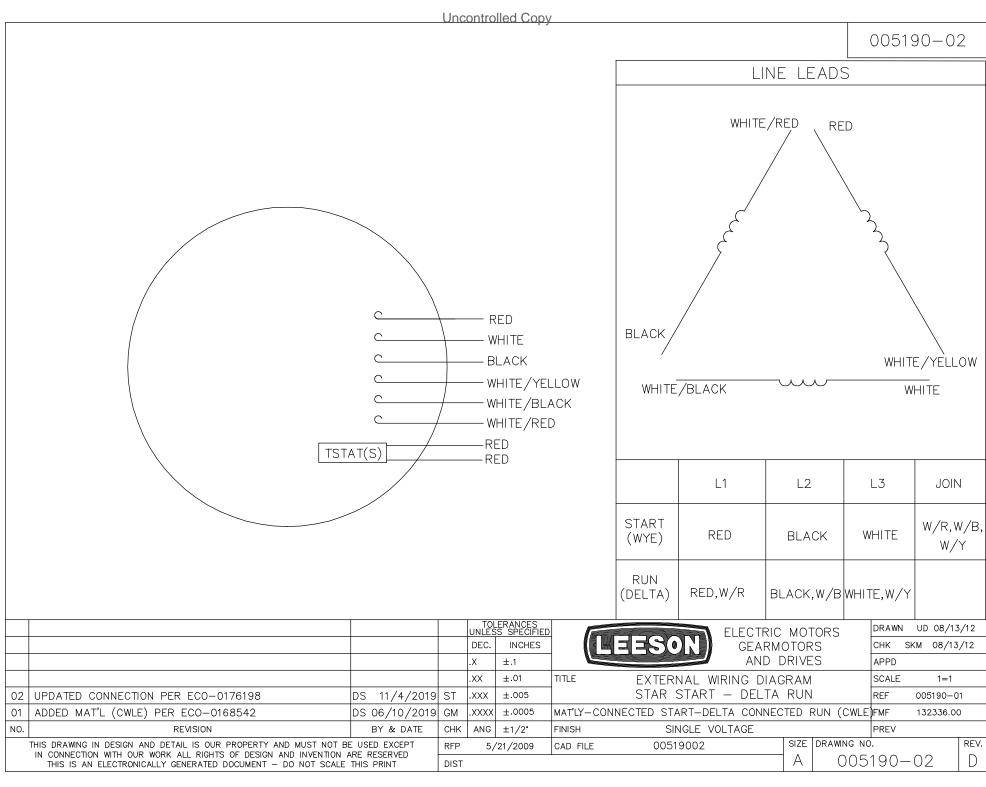

## **Technical Specifications**

| Electrical Type       | Squirrel Cage Induction Run | Starting Method    | Wye Start Delta Run |
|-----------------------|-----------------------------|--------------------|---------------------|
| Poles                 | 2                           | Rotation           | Reversible          |
| Resistance Main       | 0 Ohms                      | Mounting           | Rigid Base          |
| Motor Orientation     | Horizontal                  | Drive End Bearing  | Ball                |
| Opp Drive End Bearing | Ball                        | Frame Material     | Rolled Steel        |
| Shaft Type            | Single Special Extension    | Shaft Diameter     | 1.343 in            |
| Assembly/Box Mounting | F3                          |                    |                     |
| Outline Drawing       | OL132336                    | Connection Drawing | 005190.02           |