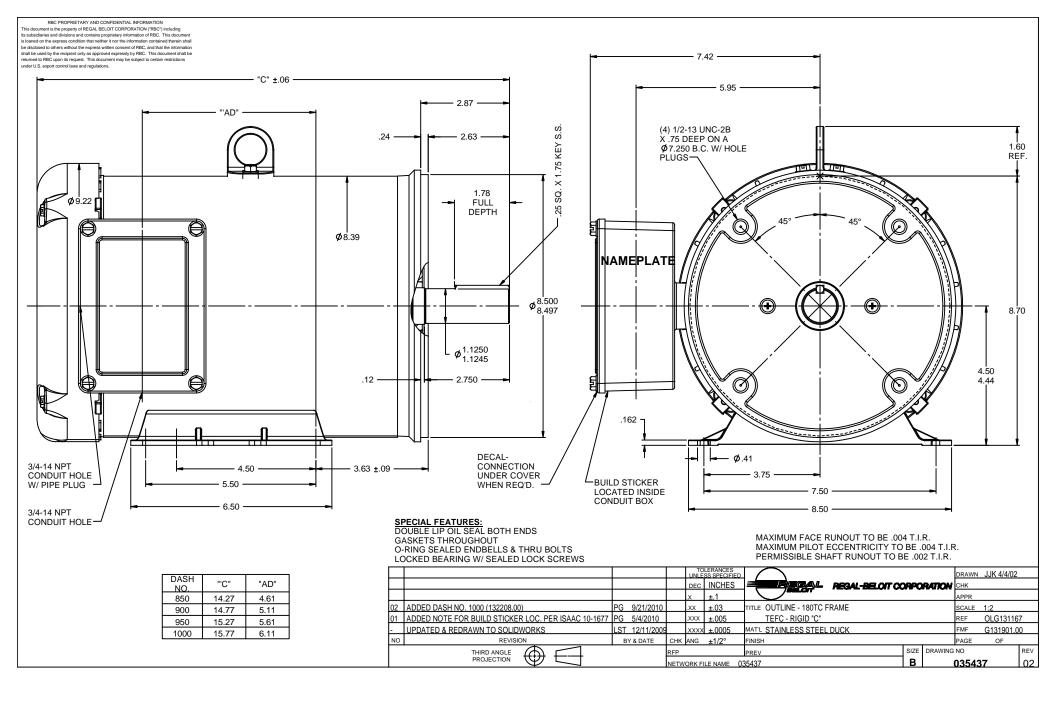

## **Technical Specifications**

| Electrical Type       | Squirrel Cage Induction Run | Starting Method       | Across The Line |  |
|-----------------------|-----------------------------|-----------------------|-----------------|--|
| Poles                 | 4                           | Rotation              | Reversible      |  |
| Resistance Main       | 0 Ohms                      | Mounting              | Rigid Base      |  |
| Motor Orientation     | Horizontal                  | Drive End Bearing     | Ball            |  |
| Opp Drive End Bearing | Ball                        | Frame Material        | Rolled Steel    |  |
| Shaft Type            | Т                           | Assembly/Box Mounting | F1 ONLY         |  |
| Outline Drawing       | 035437-1000                 | Connection Drawing    | 005102.01       |  |