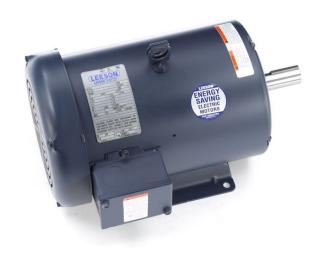

## PRODUCT INFORMATION PACKET

Model No: 132268.00 Catalog No: 132268.00

5 HP Washdown Motor, 3 phase, 1800 RPM, 575 V, 184T Frame, TEFC

**General Purpose Motors** 

Regal and Leeson are trademarks of Regal Rexnord Corporation or one of its affiliated companies.

## Nameplate Specifications

| Output HP              | 5 Hp       | Output KW                  | 3.7 kW                      |
|------------------------|------------|----------------------------|-----------------------------|
| Frequency              | 60 Hz      | Voltage                    | 575 V                       |
| Current                | 5.0 A      | Speed                      | 1760 rpm                    |
| Service Factor         | 1.15       | Phase                      | 3                           |
| Efficiency             | 89.5 %     | Power Factor               | 83                          |
| Duty                   | Continuous | Insulation Class           | F                           |
| Design Code            | В          | KVA Code                   | J                           |
| Frame                  | 184TC      | Enclosure                  | Totally Enclosed Fan Cooled |
| Thermal Protection     | No         | Ambient Temperature        | 40 °C                       |
| Drive End Bearing Size | 6207       | Opp Drive End Bearing Size | 6207                        |
| UL                     | Recognized | CSA                        | Υ                           |
| CE                     | Υ          | IP Code                    | 55                          |
| Number of Speeds       | 1          |                            |                             |