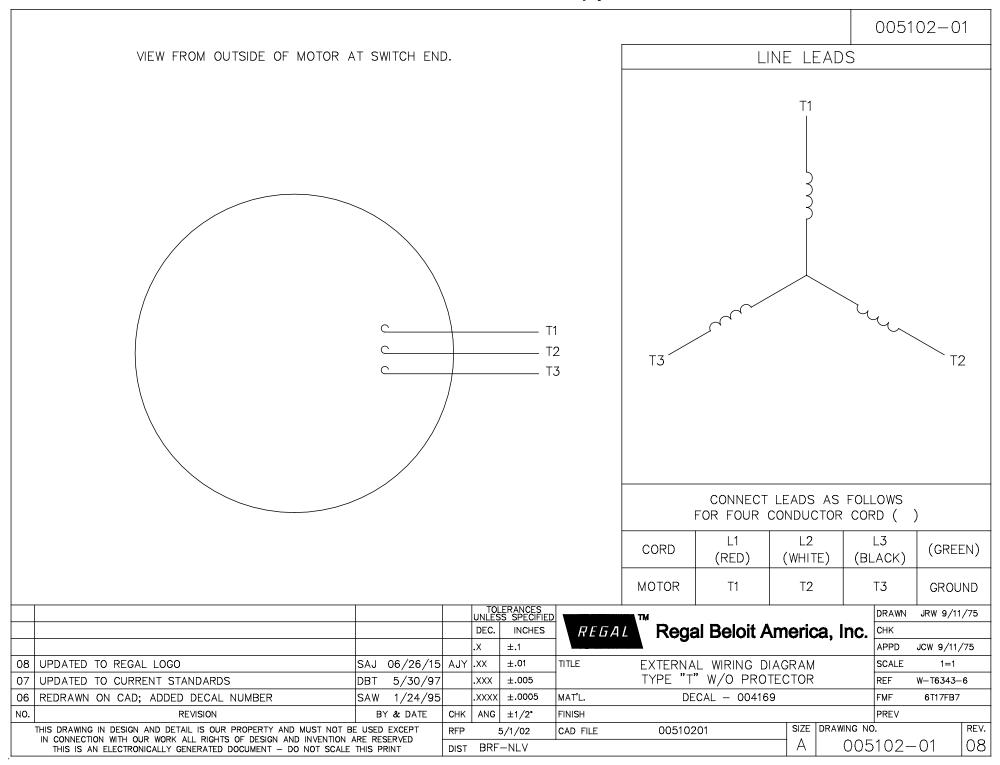

## **Technical Specifications**

| Electrical Type       | Squirrel Cage Induction Run | Starting Method       | Across The Line |  |
|-----------------------|-----------------------------|-----------------------|-----------------|--|
| Poles                 | 4                           | Rotation              | Reversible      |  |
| Resistance Main       | 0 Ohms                      | Mounting              | Rigid Base      |  |
| Motor Orientation     | Horizontal                  | Drive End Bearing     | Ball            |  |
| Opp Drive End Bearing | Ball                        | Frame Material        | Rolled Steel    |  |
| Shaft Type            | Т                           | Assembly/Box Mounting | F1 ONLY         |  |
| Outline Drawing       | 035437-1000                 | Connection Drawing    | 005102.01       |  |