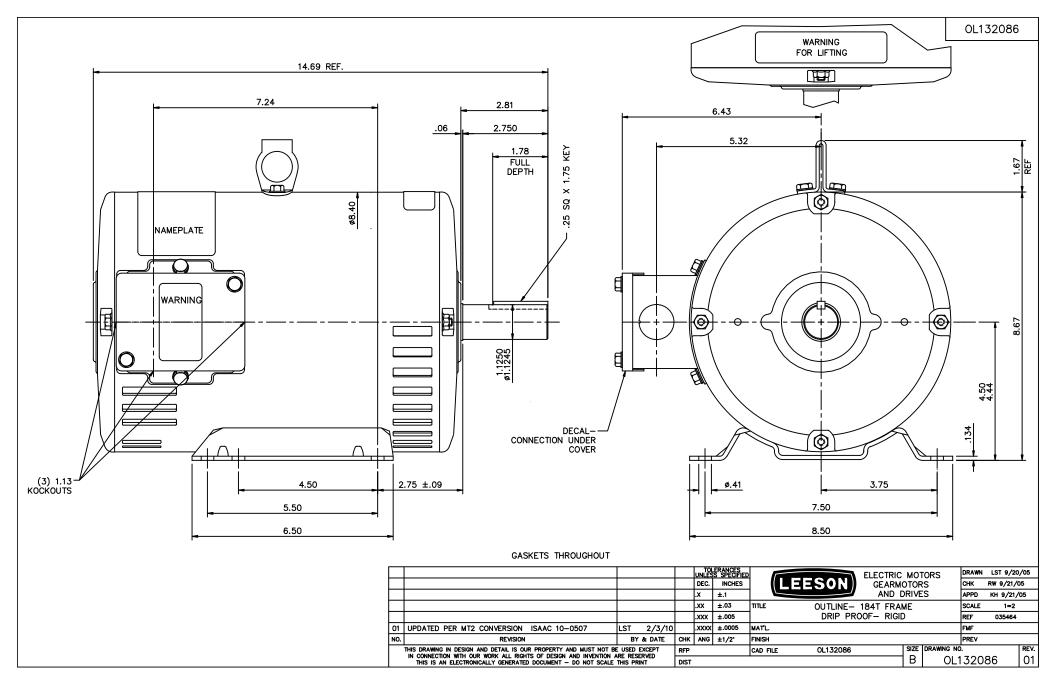

| Outline Drawing | OL132086 | Connection Drawing | 005102.01 |  |
|-----------------|----------|--------------------|-----------|--|
|                 |          |                    |           |  |