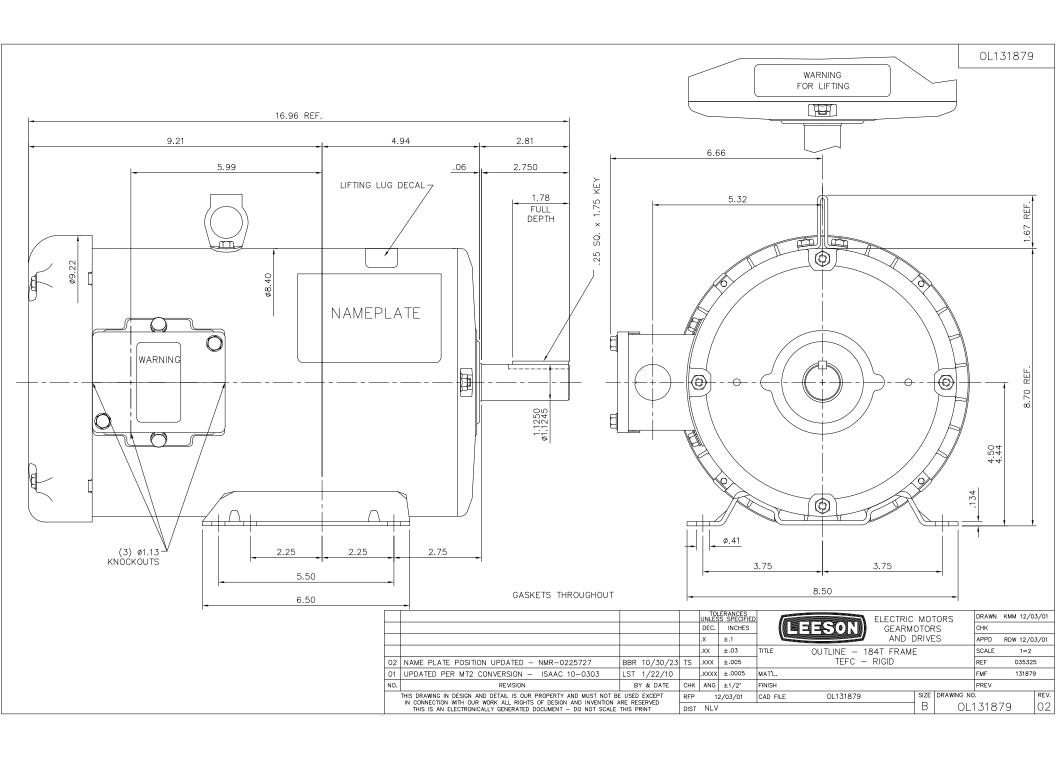

## PRODUCT INFORMATION PACKET

Model No: 131879.00

Catalog No: 131879.00

4/2HP..1725/850RPM.184.TEFC./230V.3PH.60HZ.CONT.NOT.40C.1.0SF.RIGID..C184T48FB71A

### Nameplate Specifications

| Phase                  | 3              | Output HP                  | 4 & 2 Hp                    |  |
|------------------------|----------------|----------------------------|-----------------------------|--|
| Output KW              | 3.0 & 1.5 kW   | Voltage                    | 230 & 230 V                 |  |
| Speed                  | 1749 & 850 rpm | Service Factor             | 1.00 & 1.00                 |  |
| Frame                  | 184T           | Enclosure                  | Totally Enclosed Fan Cooled |  |
| Thermal Protection     | No Protection  | Efficiency                 | 85.3 & 71 %                 |  |
| Ambient Temperature    | 40 °C          | Frequency                  | 60 & 60 Hz                  |  |
| Current                | 11 & 13 A      | Power Factor               | 86                          |  |
| Duty                   | Continuous     | Insulation Class           | Н                           |  |
| Design Code            | 1VT            | KVA Code                   | J                           |  |
| Drive End Bearing Size | 6206           | Opp Drive End Bearing Size | 6205                        |  |
| UL                     | Recognized     | CSA                        | Υ                           |  |
| CE                     | N              | IP Code                    | 43                          |  |
| Number of Speeds       | 2              |                            |                             |  |

#### **Technical Specifications**

| Electrical Type       | Squirrel Cage Induction Run | Starting Method    | Across The Line |
|-----------------------|-----------------------------|--------------------|-----------------|
| Poles                 | 4/8                         | Rotation           | Reversible      |
| Resistance Main       | .7467 Ohms                  | Mounting           | Rigid Base      |
| Motor Orientation     | Horizontal                  | Drive End Bearing  | Ball            |
| Opp Drive End Bearing | Ball                        | Frame Material     | Rolled Steel    |
| Shaft Type            | Т                           | Shaft Diameter     | 1.125 in        |
| Assembly/Box Mounting | F1 ONLY                     |                    |                 |
| Outline Drawing       | OL131879                    | Connection Drawing | EE7324          |