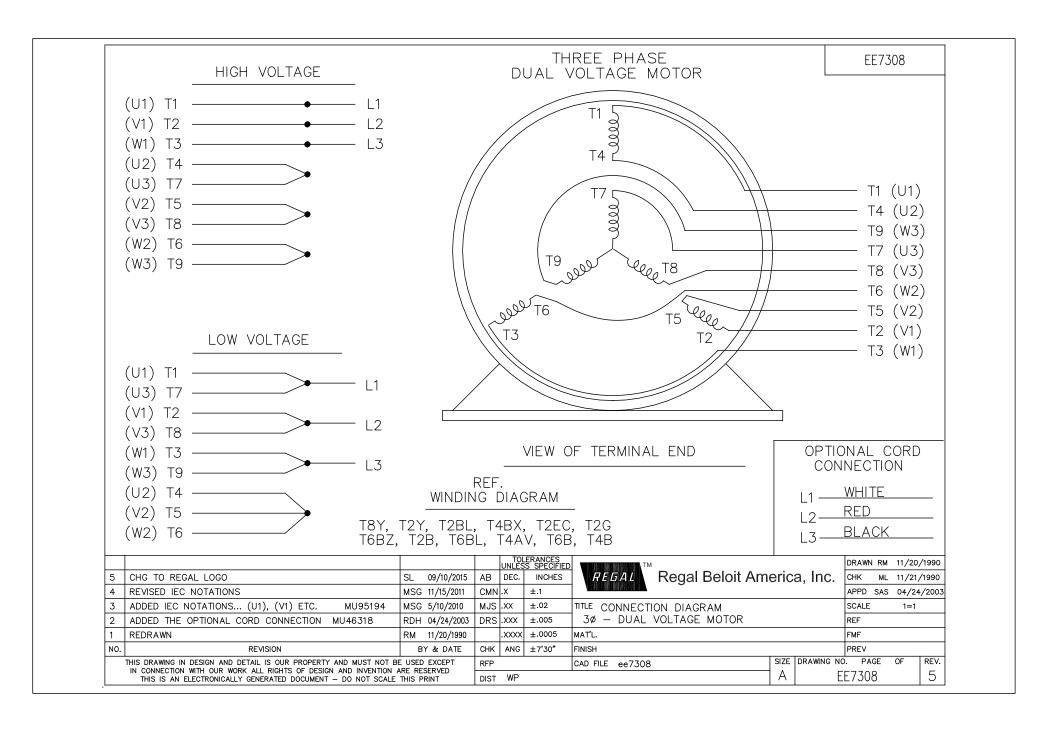

## **Technical Specifications**

| Electrical Type       | Squirrel Cage Induction Run | Starting Method    | Across The Line |
|-----------------------|-----------------------------|--------------------|-----------------|
| Poles                 | 6                           | Rotation           | Reversible      |
| Resistance Main       | 5.4 Ohms                    | Mounting           | Rigid Base      |
| Motor Orientation     | Horizontal                  | Drive End Bearing  | Ball            |
| Opp Drive End Bearing | Ball                        | Frame Material     | Rolled Steel    |
| Shaft Type            | Single Special Extension    | Shaft Diameter     | 1.125 in        |
| Assembly/Box Mounting | F2 ONLY                     |                    |                 |
| Outline Drawing       | OL131942                    | Connection Drawing | EE7308          |