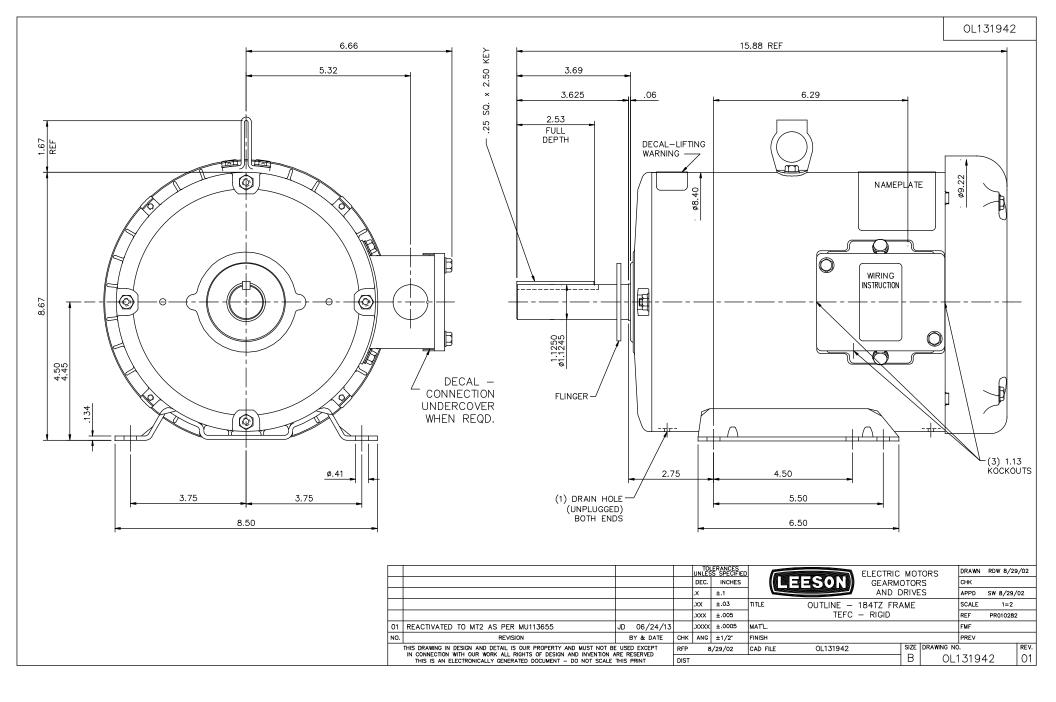

## **Technical Specifications**

| Electrical Type       | Squirrel Cage Induction Run | Starting Method    | Across The Line |
|-----------------------|-----------------------------|--------------------|-----------------|
| Poles                 | 6                           | Rotation           | Reversible      |
| Resistance Main       | 5.4 Ohms                    | Mounting           | Rigid Base      |
| Motor Orientation     | Horizontal                  | Drive End Bearing  | Ball            |
| Opp Drive End Bearing | Ball                        | Frame Material     | Rolled Steel    |
| Shaft Type            | Single Special Extension    | Shaft Diameter     | 1.125 in        |
| Assembly/Box Mounting | F2 ONLY                     |                    |                 |
| Outline Drawing       | OL131942                    | Connection Drawing | EE7308          |