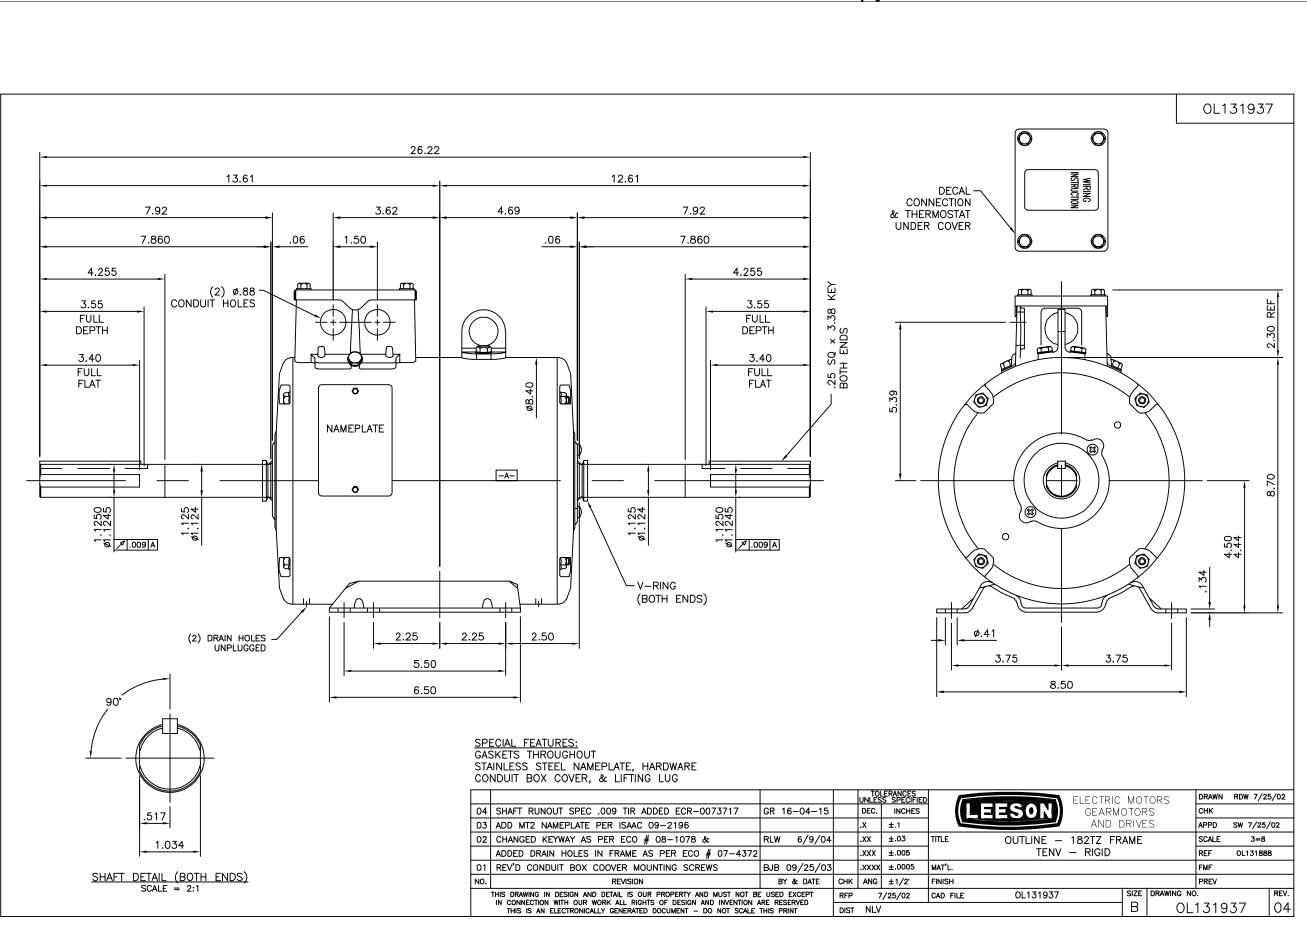

## **Technical Specifications**

| Electrical Type       | Squirrel Cage Induction Run  | Starting Method       | Across The Line |
|-----------------------|------------------------------|-----------------------|-----------------|
| Poles                 | 4                            | Rotation              | Reversible      |
| Resistance Main       | 3.84 Ohms                    | Mounting              | Rigid Base      |
| Motor Orientation     | Horizontal                   | Drive End Bearing     | Ball            |
| Opp Drive End Bearing | Ball                         | Frame Material        | Rolled Steel    |
| Shaft Type            | Special Extension Both Sides | Assembly/Box Mounting | F3              |
| Connection Drawing    | 005102.09                    | Outline Drawing       | OL131937        |