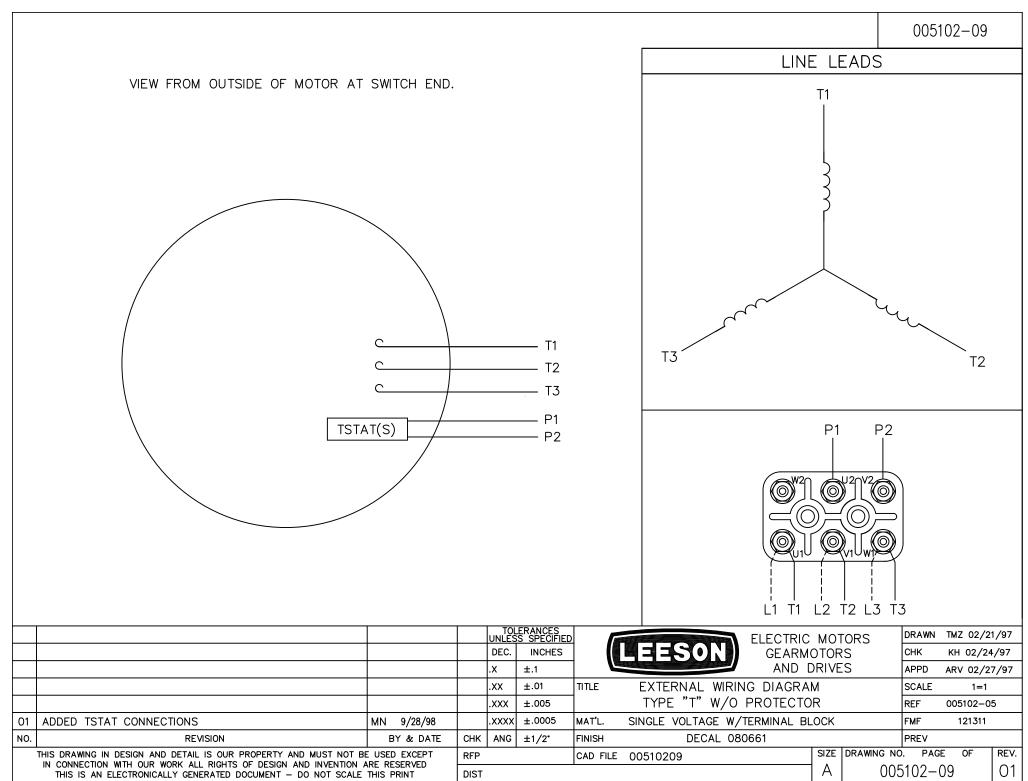

## **Technical Specifications**

| Electrical Type       | Squirrel Cage Induction Run  | Starting Method       | Across The Line |
|-----------------------|------------------------------|-----------------------|-----------------|
| Poles                 | 4                            | Rotation              | Reversible      |
| Resistance Main       | 3.84 Ohms                    | Mounting              | Rigid Base      |
| Motor Orientation     | Horizontal                   | Drive End Bearing     | Ball            |
| Opp Drive End Bearing | Ball                         | Frame Material        | Rolled Steel    |
| Shaft Type            | Special Extension Both Sides | Assembly/Box Mounting | F3              |
| Connection Drawing    | 005102.09                    | Outline Drawing       | OL131937        |