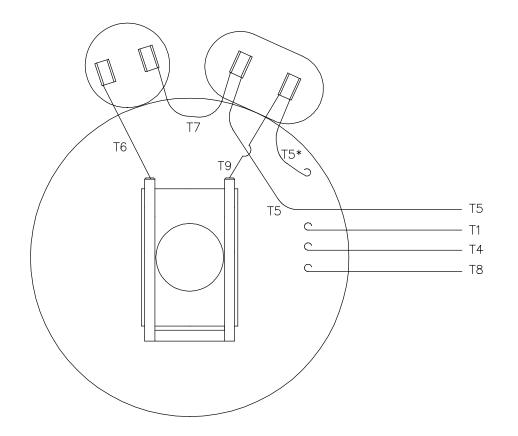

This is an uncontrolled document once printed or downloaded and is subject to change without notice. Date Created:11/01/2022

Uncontrolled Copy

005018-01

VIEW FROM OUTSIDE OF MOTOR AT SWITCH END.

LINE LEADS – T8 T6 T7 T5 Т9 T5 ROTATION FACING L2 L1 LEAD END T4,T5 C.C.W. T1,T8 C.W. T4,T8 T1,T5

\* THIS LEAD MAY BE WHITE

|                                                                                                                                                    |                                      |     |           |              | UN           | TOL<br>NLES: | ERANCES<br>S SPECIFIED |                                                                                                                                                                                                                                                                                                                                                                                                                                                                                                                                                                                                                                                                                                                                                                                                                                                                                                                                                                                                                                                                                                                                                                                                                                                                                                                                                                                                                                                                                                                                                                                                                                                                                                                                                                                                                                                                                                                                                                                                                                                                                                                               | TIME TM                    |            |        |      | DRAWN     | ADH 02/1 | 19/74 |
|----------------------------------------------------------------------------------------------------------------------------------------------------|--------------------------------------|-----|-----------|--------------|--------------|--------------|------------------------|-------------------------------------------------------------------------------------------------------------------------------------------------------------------------------------------------------------------------------------------------------------------------------------------------------------------------------------------------------------------------------------------------------------------------------------------------------------------------------------------------------------------------------------------------------------------------------------------------------------------------------------------------------------------------------------------------------------------------------------------------------------------------------------------------------------------------------------------------------------------------------------------------------------------------------------------------------------------------------------------------------------------------------------------------------------------------------------------------------------------------------------------------------------------------------------------------------------------------------------------------------------------------------------------------------------------------------------------------------------------------------------------------------------------------------------------------------------------------------------------------------------------------------------------------------------------------------------------------------------------------------------------------------------------------------------------------------------------------------------------------------------------------------------------------------------------------------------------------------------------------------------------------------------------------------------------------------------------------------------------------------------------------------------------------------------------------------------------------------------------------------|----------------------------|------------|--------|------|-----------|----------|-------|
|                                                                                                                                                    |                                      |     |           |              |              | EC.          | INCHES                 | THE PROPERTY OF THE PERSON OF | Regal Beloit America, Inc. |            | , Inc. | CHK  | WRK 02/20 | )/74     |       |
| 21                                                                                                                                                 | LOGO UPDATED FROM LEESON TO MARATHON | AS  | 07/03/    | 19 AS        | .x           | : [          | ±.1                    | VAR AN                                                                                                                                                                                                                                                                                                                                                                                                                                                                                                                                                                                                                                                                                                                                                                                                                                                                                                                                                                                                                                                                                                                                                                                                                                                                                                                                                                                                                                                                                                                                                                                                                                                                                                                                                                                                                                                                                                                                                                                                                                                                                                                        |                            |            | •      | APPD | JCW 02/20 | 0/74     |       |
| 20                                                                                                                                                 | ALTERNATE T5 LEAD MARKING WAS RED    | RLW | 7/22/     | )2 KH        | .X           | X.           | ±.01                   | TITLE                                                                                                                                                                                                                                                                                                                                                                                                                                                                                                                                                                                                                                                                                                                                                                                                                                                                                                                                                                                                                                                                                                                                                                                                                                                                                                                                                                                                                                                                                                                                                                                                                                                                                                                                                                                                                                                                                                                                                                                                                                                                                                                         | EXTERNAL WIRNING BITTORY   |            |        |      | SCALE     | 1=1      |       |
| 19                                                                                                                                                 | 9 ADDED ALTERNATE T5 LEAD MARKING    |     | 5/31/0    | )2 KH        | .x           | XX           | ±.005                  |                                                                                                                                                                                                                                                                                                                                                                                                                                                                                                                                                                                                                                                                                                                                                                                                                                                                                                                                                                                                                                                                                                                                                                                                                                                                                                                                                                                                                                                                                                                                                                                                                                                                                                                                                                                                                                                                                                                                                                                                                                                                                                                               | TYPE "K" W/O PROTECTOR     |            |        |      | REF       |          |       |
| 18                                                                                                                                                 | 18 REDRAWN ON CAD                    |     | 06/24/9   | 97           | .X           | XXX          | ±.0005                 | MAT'L. DECAL - 004018                                                                                                                                                                                                                                                                                                                                                                                                                                                                                                                                                                                                                                                                                                                                                                                                                                                                                                                                                                                                                                                                                                                                                                                                                                                                                                                                                                                                                                                                                                                                                                                                                                                                                                                                                                                                                                                                                                                                                                                                                                                                                                         |                            |            |        | FMF  |           |          |       |
| NO.                                                                                                                                                | IO. REVISION                         |     | BY & DATE | CH           | ( A          | ANG          | ±1/2°                  | FINISH                                                                                                                                                                                                                                                                                                                                                                                                                                                                                                                                                                                                                                                                                                                                                                                                                                                                                                                                                                                                                                                                                                                                                                                                                                                                                                                                                                                                                                                                                                                                                                                                                                                                                                                                                                                                                                                                                                                                                                                                                                                                                                                        |                            |            |        |      | PREV      |          |       |
| THIS DRAWING IN DESIGN AND DETAIL IS OUR PROPERTY AND MUST NOT BE USED EXCEPT                                                                      |                                      |     | RFF       | RFP CAD FILE |              | CAD FILE     | 00501801               |                                                                                                                                                                                                                                                                                                                                                                                                                                                                                                                                                                                                                                                                                                                                                                                                                                                                                                                                                                                                                                                                                                                                                                                                                                                                                                                                                                                                                                                                                                                                                                                                                                                                                                                                                                                                                                                                                                                                                                                                                                                                                                                               | SIZE                       | DRAWING NO |        |      | REV.      |          |       |
| IN CONNECTION WITH OUR WORK ALL RIGHTS OF DESIGN AND INVENTION ARE RESERVED THIS IS AN ELECTRONICALLY GENERATED DOCUMENT — DO NOT SCALE THIS PRINT |                                      |     |           | DIS          | DIST BRF-NLV |              |                        |                                                                                                                                                                                                                                                                                                                                                                                                                                                                                                                                                                                                                                                                                                                                                                                                                                                                                                                                                                                                                                                                                                                                                                                                                                                                                                                                                                                                                                                                                                                                                                                                                                                                                                                                                                                                                                                                                                                                                                                                                                                                                                                               | Α                          | 005        | 018-   | -01  | 21        |          |       |