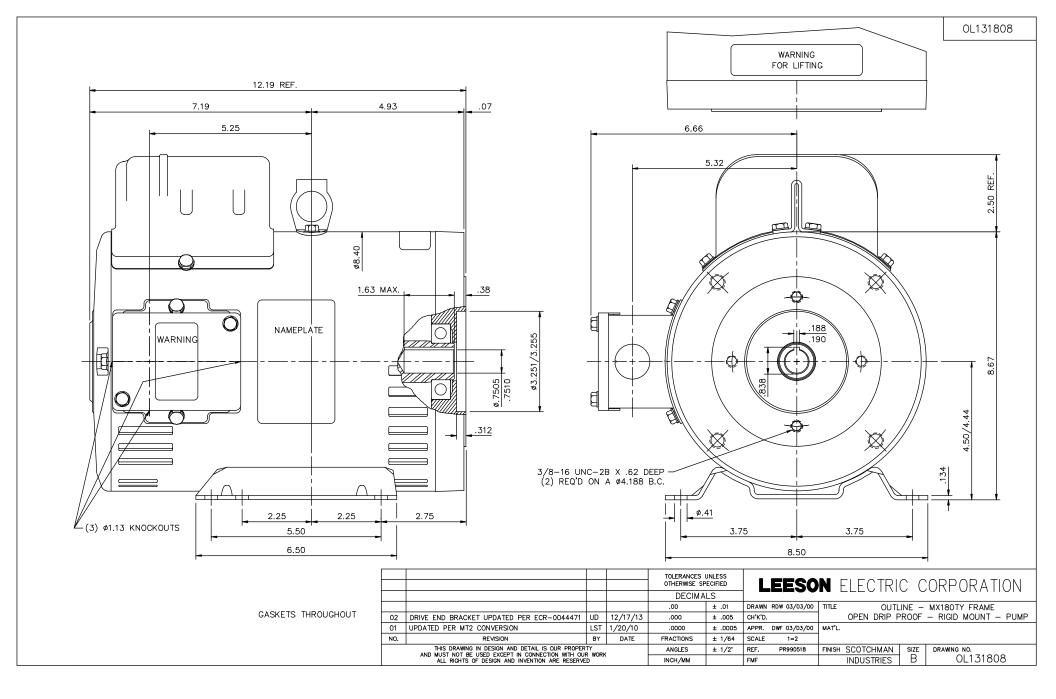

## **Technical Specifications**

| Electrical Type       | Capacitor Start Capacitor Run | Starting Method   | Across The Line            |
|-----------------------|-------------------------------|-------------------|----------------------------|
| Poles                 | 4                             | Rotation          | Selective Counterclockwise |
| Resistance Main       | .48 Ohms                      | Mounting          | Rigid Base                 |
| Motor Orientation     | Horizontal                    | Drive End Bearing | Ball                       |
| Opp Drive End Bearing | Ball                          | Frame Material    | Rolled Steel               |
| Shaft Type            | Single Special Extension      | Shaft Diameter    | 3.255 in                   |
| Assembly/Box Mounting | F1 ONLY                       |                   |                            |
| Connection Drawing    | 005018.01                     | Outline Drawing   | OL131808                   |