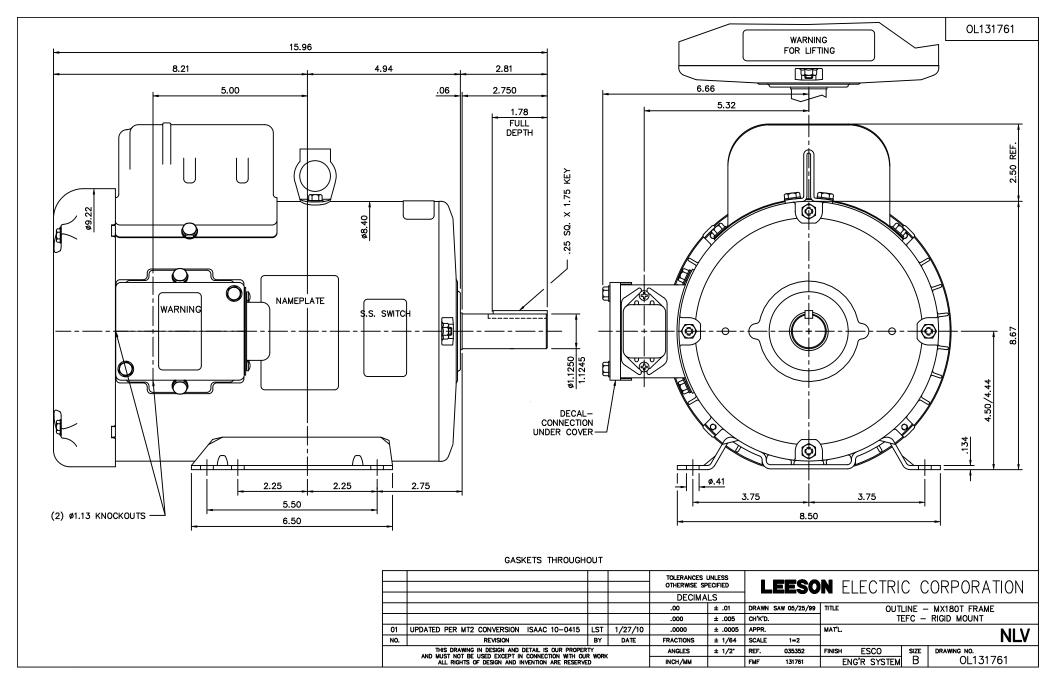

## **Technical Specifications**

| Electrical Type       | Capacitor Start Induction Run | Starting Method       | Across The Line            |
|-----------------------|-------------------------------|-----------------------|----------------------------|
| Poles                 | 4                             | Rotation              | Selective Counterclockwise |
| Resistance Main       | 0 Ohms                        | Mounting              | Rigid Base                 |
| Motor Orientation     | Horizontal                    | Drive End Bearing     | Ball                       |
| Opp Drive End Bearing | Ball                          | Frame Material        | Rolled Steel               |
| Shaft Type            | Т                             | Assembly/Box Mounting | F1 ONLY                    |
| Outline Drawing       | OL131761                      | Connection Drawing    | 005442.01                  |