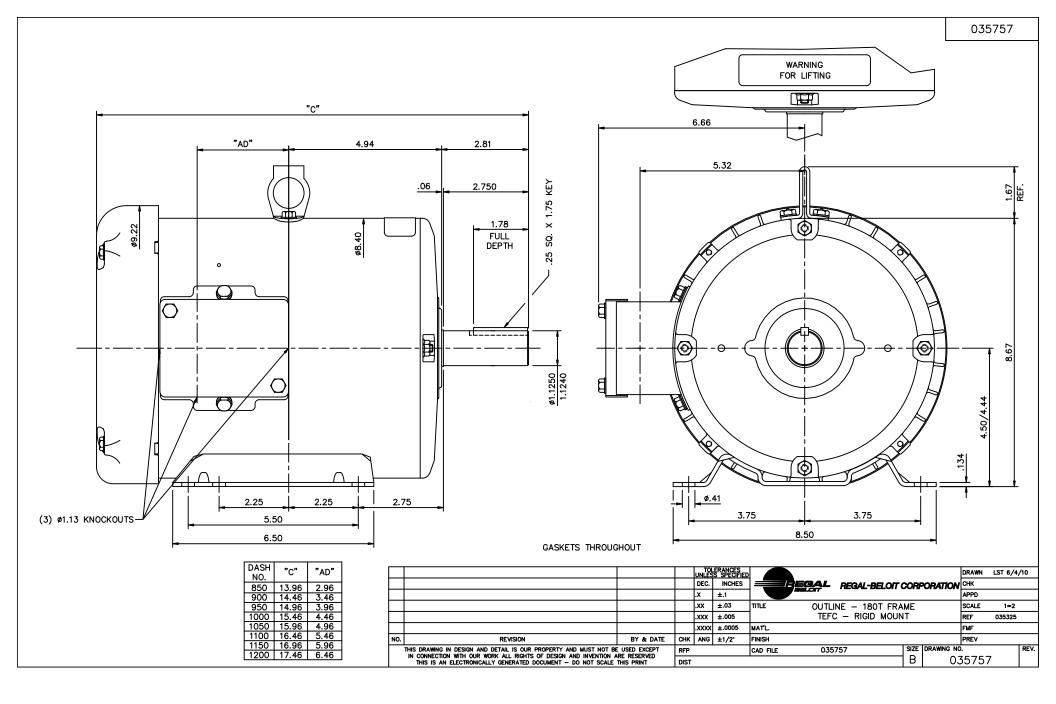

## **Technical Specifications**

| Electrical Type       | Squirrel Cage Induction Run | Starting Method       | Across The Line |
|-----------------------|-----------------------------|-----------------------|-----------------|
| Poles                 | 4                           | Rotation              | Reversible      |
| Mounting              | Rigid Base                  | Motor Orientation     | Horizontal      |
| Drive End Bearing     | Ball                        | Opp Drive End Bearing | Ball            |
| Frame Material        | Rolled Steel                | Shaft Type            | Т               |
| Assembly/Box Mounting | F1 ONLY                     |                       |                 |
| Outline Drawing       | 035757-1150                 | Connection Drawing    | NONE            |