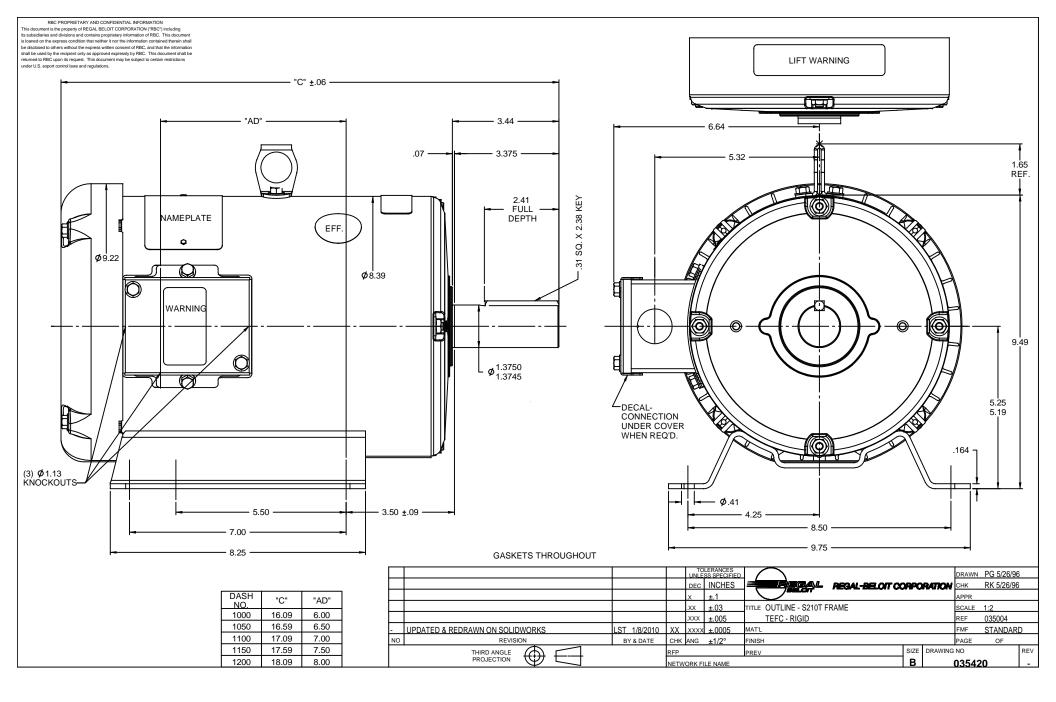

## **Technical Specifications**

| Electrical Type       | Squirrel Cage Induction Run | Starting Method       | Across The Line          |
|-----------------------|-----------------------------|-----------------------|--------------------------|
| Poles                 | 4                           | Rotation              | Reversible               |
| Mounting              | Rigid Base                  | Motor Orientation     | Horizontal               |
| Drive End Bearing     | Ball                        | Opp Drive End Bearing | Ball                     |
| Frame Material        | Rolled Steel                | Shaft Type            | Single Special Extension |
| Assembly/Box Mounting | F1 ONLY                     |                       |                          |
| Connection Drawing    | NONE                        | Outline Drawing       | 035420-1150              |