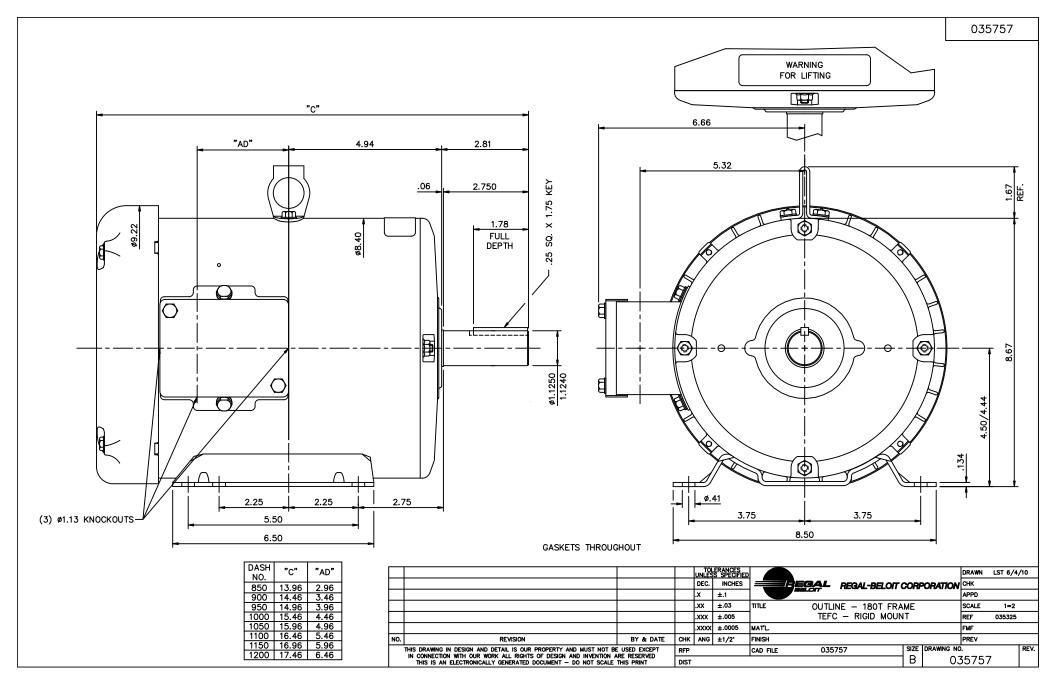

## **Technical Specifications**

| Electrical Type       | Squirrel Cage Induction Run | Starting Method       | Across The Line |  |
|-----------------------|-----------------------------|-----------------------|-----------------|--|
| Poles                 | 4                           | Rotation              | Reversible      |  |
| Mounting              | Rigid Base                  | Motor Orientation     | Horizontal      |  |
| Drive End Bearing     | Ball                        | Opp Drive End Bearing | Ball            |  |
| Frame Material        | Rolled Steel                | Shaft Type            | т               |  |
| Assembly/Box Mounting | F1 ONLY                     |                       |                 |  |
| Connection Drawing    | NONE                        | Outline Drawing       | 035757-900      |  |