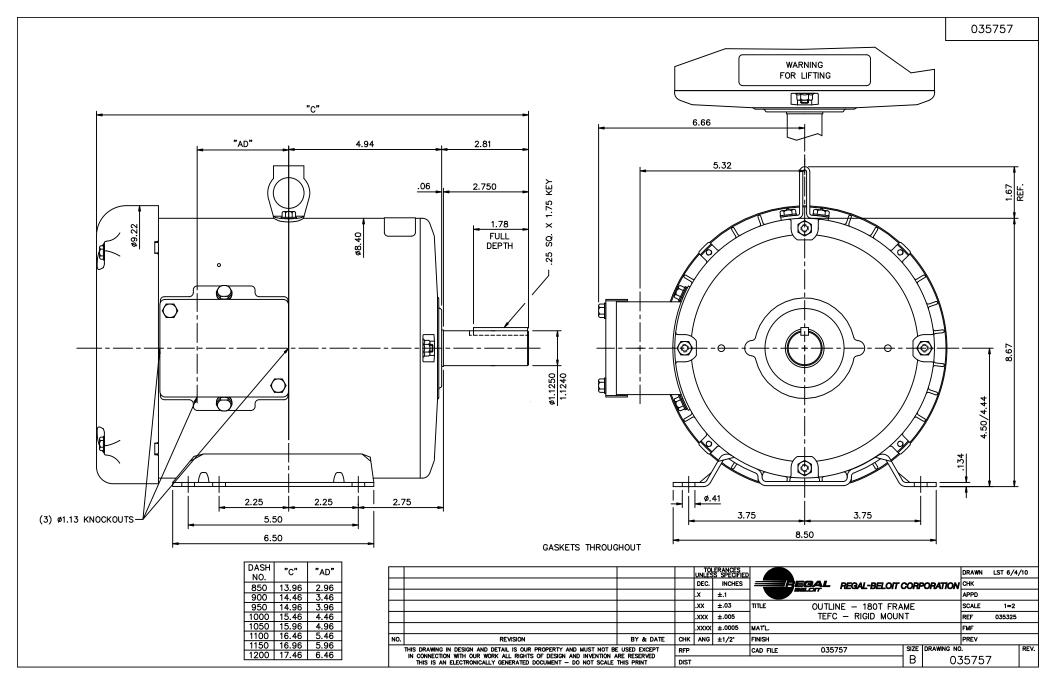

## **Technical Specifications**

| Electrical Type       | Squirrel Cage Induction Run | Starting Method       | Across The Line |  |
|-----------------------|-----------------------------|-----------------------|-----------------|--|
| Poles                 | 4                           | Rotation              | Reversible      |  |
| Mounting              | Rigid Base                  | Motor Orientation     | Horizontal      |  |
| Drive End Bearing     | Ball                        | Opp Drive End Bearing | Ball            |  |
| Frame Material        | Rolled Steel                | Shaft Type            | Т               |  |
| Assembly/Box Mounting | F1 ONLY                     |                       |                 |  |
| Connection Drawing    | NONE                        | Outline Drawing       | 035757-800      |  |