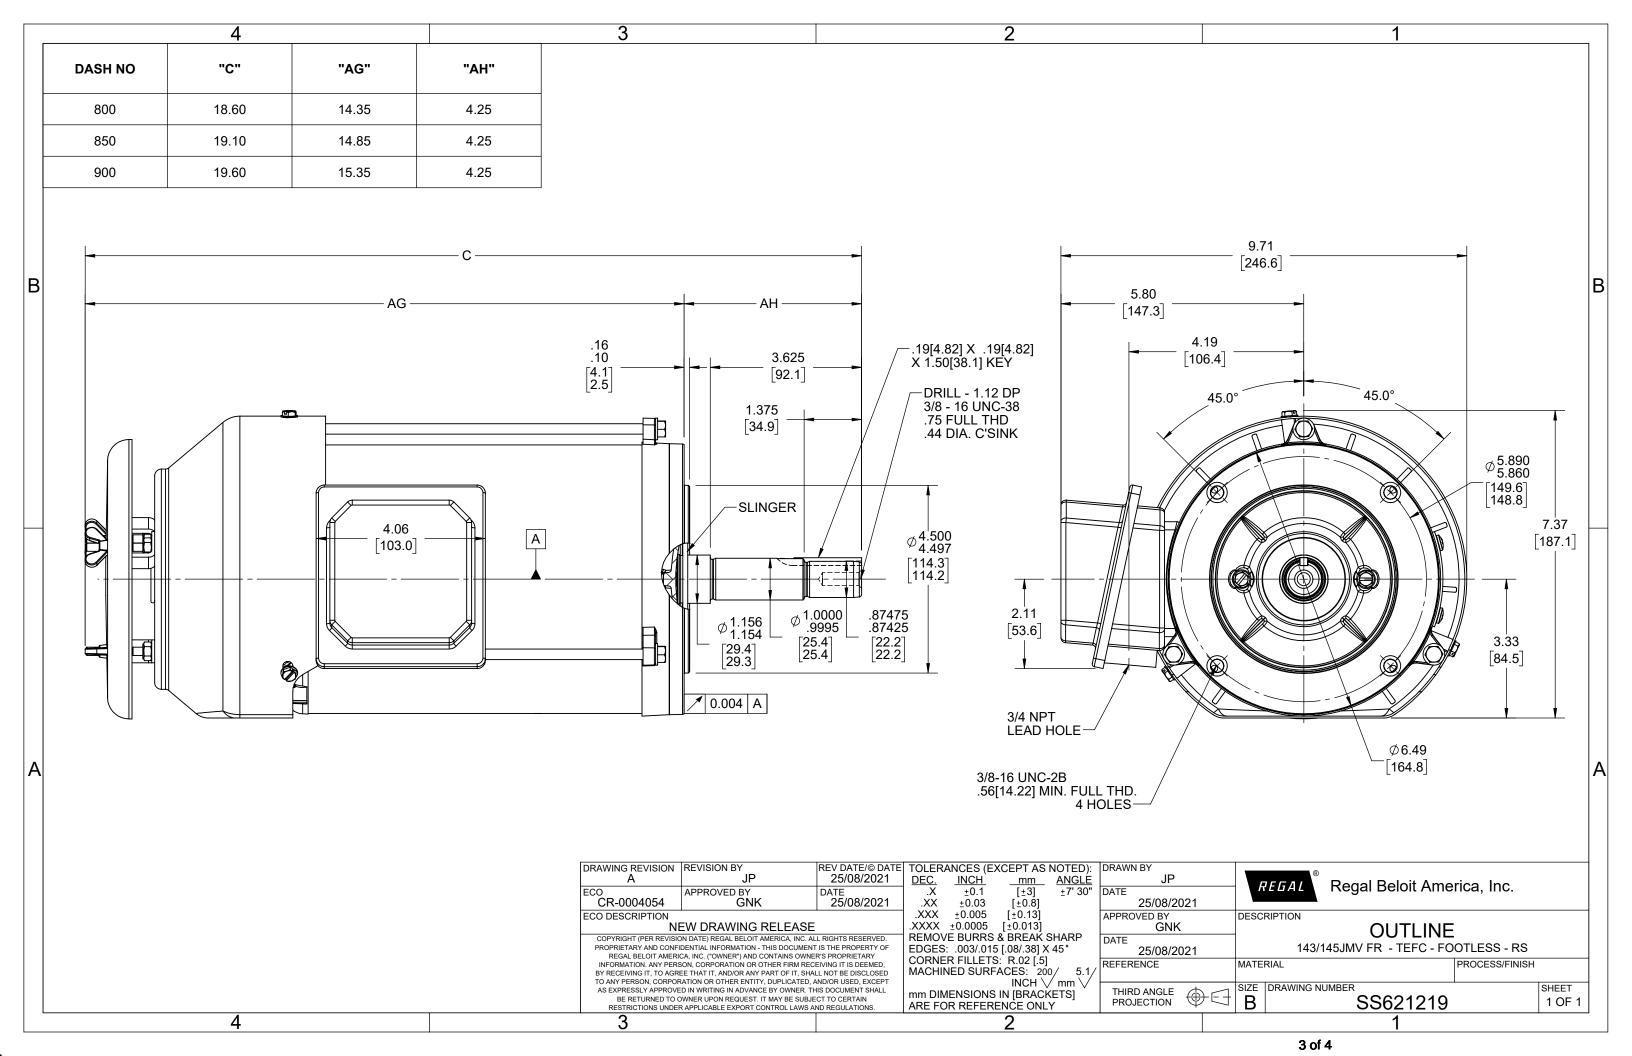

Nameplate Specifications

**Technical Specifications** 

| Outline Drawing | SS621219-850 | Connection Drawing | EE7300 |  |
|-----------------|--------------|--------------------|--------|--|
|-----------------|--------------|--------------------|--------|--|