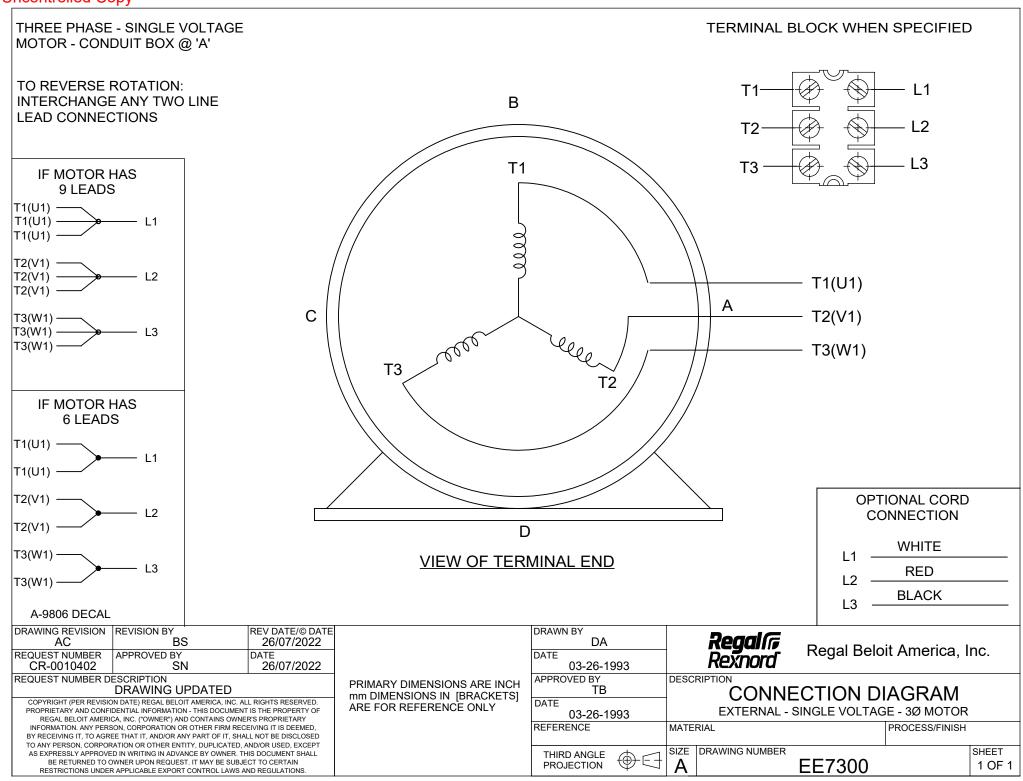

Nameplate Specifications

**Technical Specifications** 

| Outline Drawing | SS621219-850 | Connection Drawing | EE7300 |  |
|-----------------|--------------|--------------------|--------|--|
|-----------------|--------------|--------------------|--------|--|