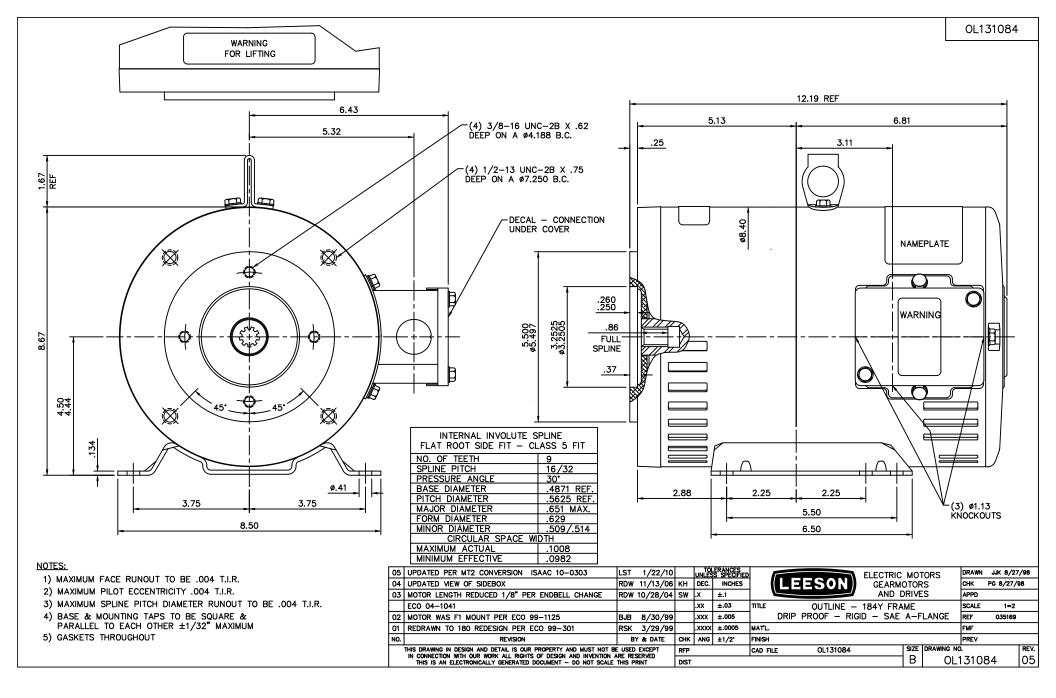

## **Technical Specifications**

| Electrical Type       | Squirrel Cage Induction Run | Starting Method       | Across The Line |
|-----------------------|-----------------------------|-----------------------|-----------------|
| Poles                 | 4                           | Rotation              | Reversible      |
| Resistance Main       | 0 Ohms                      | Mounting              | Rigid Base      |
| Motor Orientation     | Horizontal                  | Drive End Bearing     | Ball            |
| Opp Drive End Bearing | Ball                        | Frame Material        | Rolled Steel    |
| Shaft Type            | Single Special Extension    | Assembly/Box Mounting | F2 ONLY         |
| Outline Drawing       | OL131084                    | Connection Drawing    | 005017.01       |