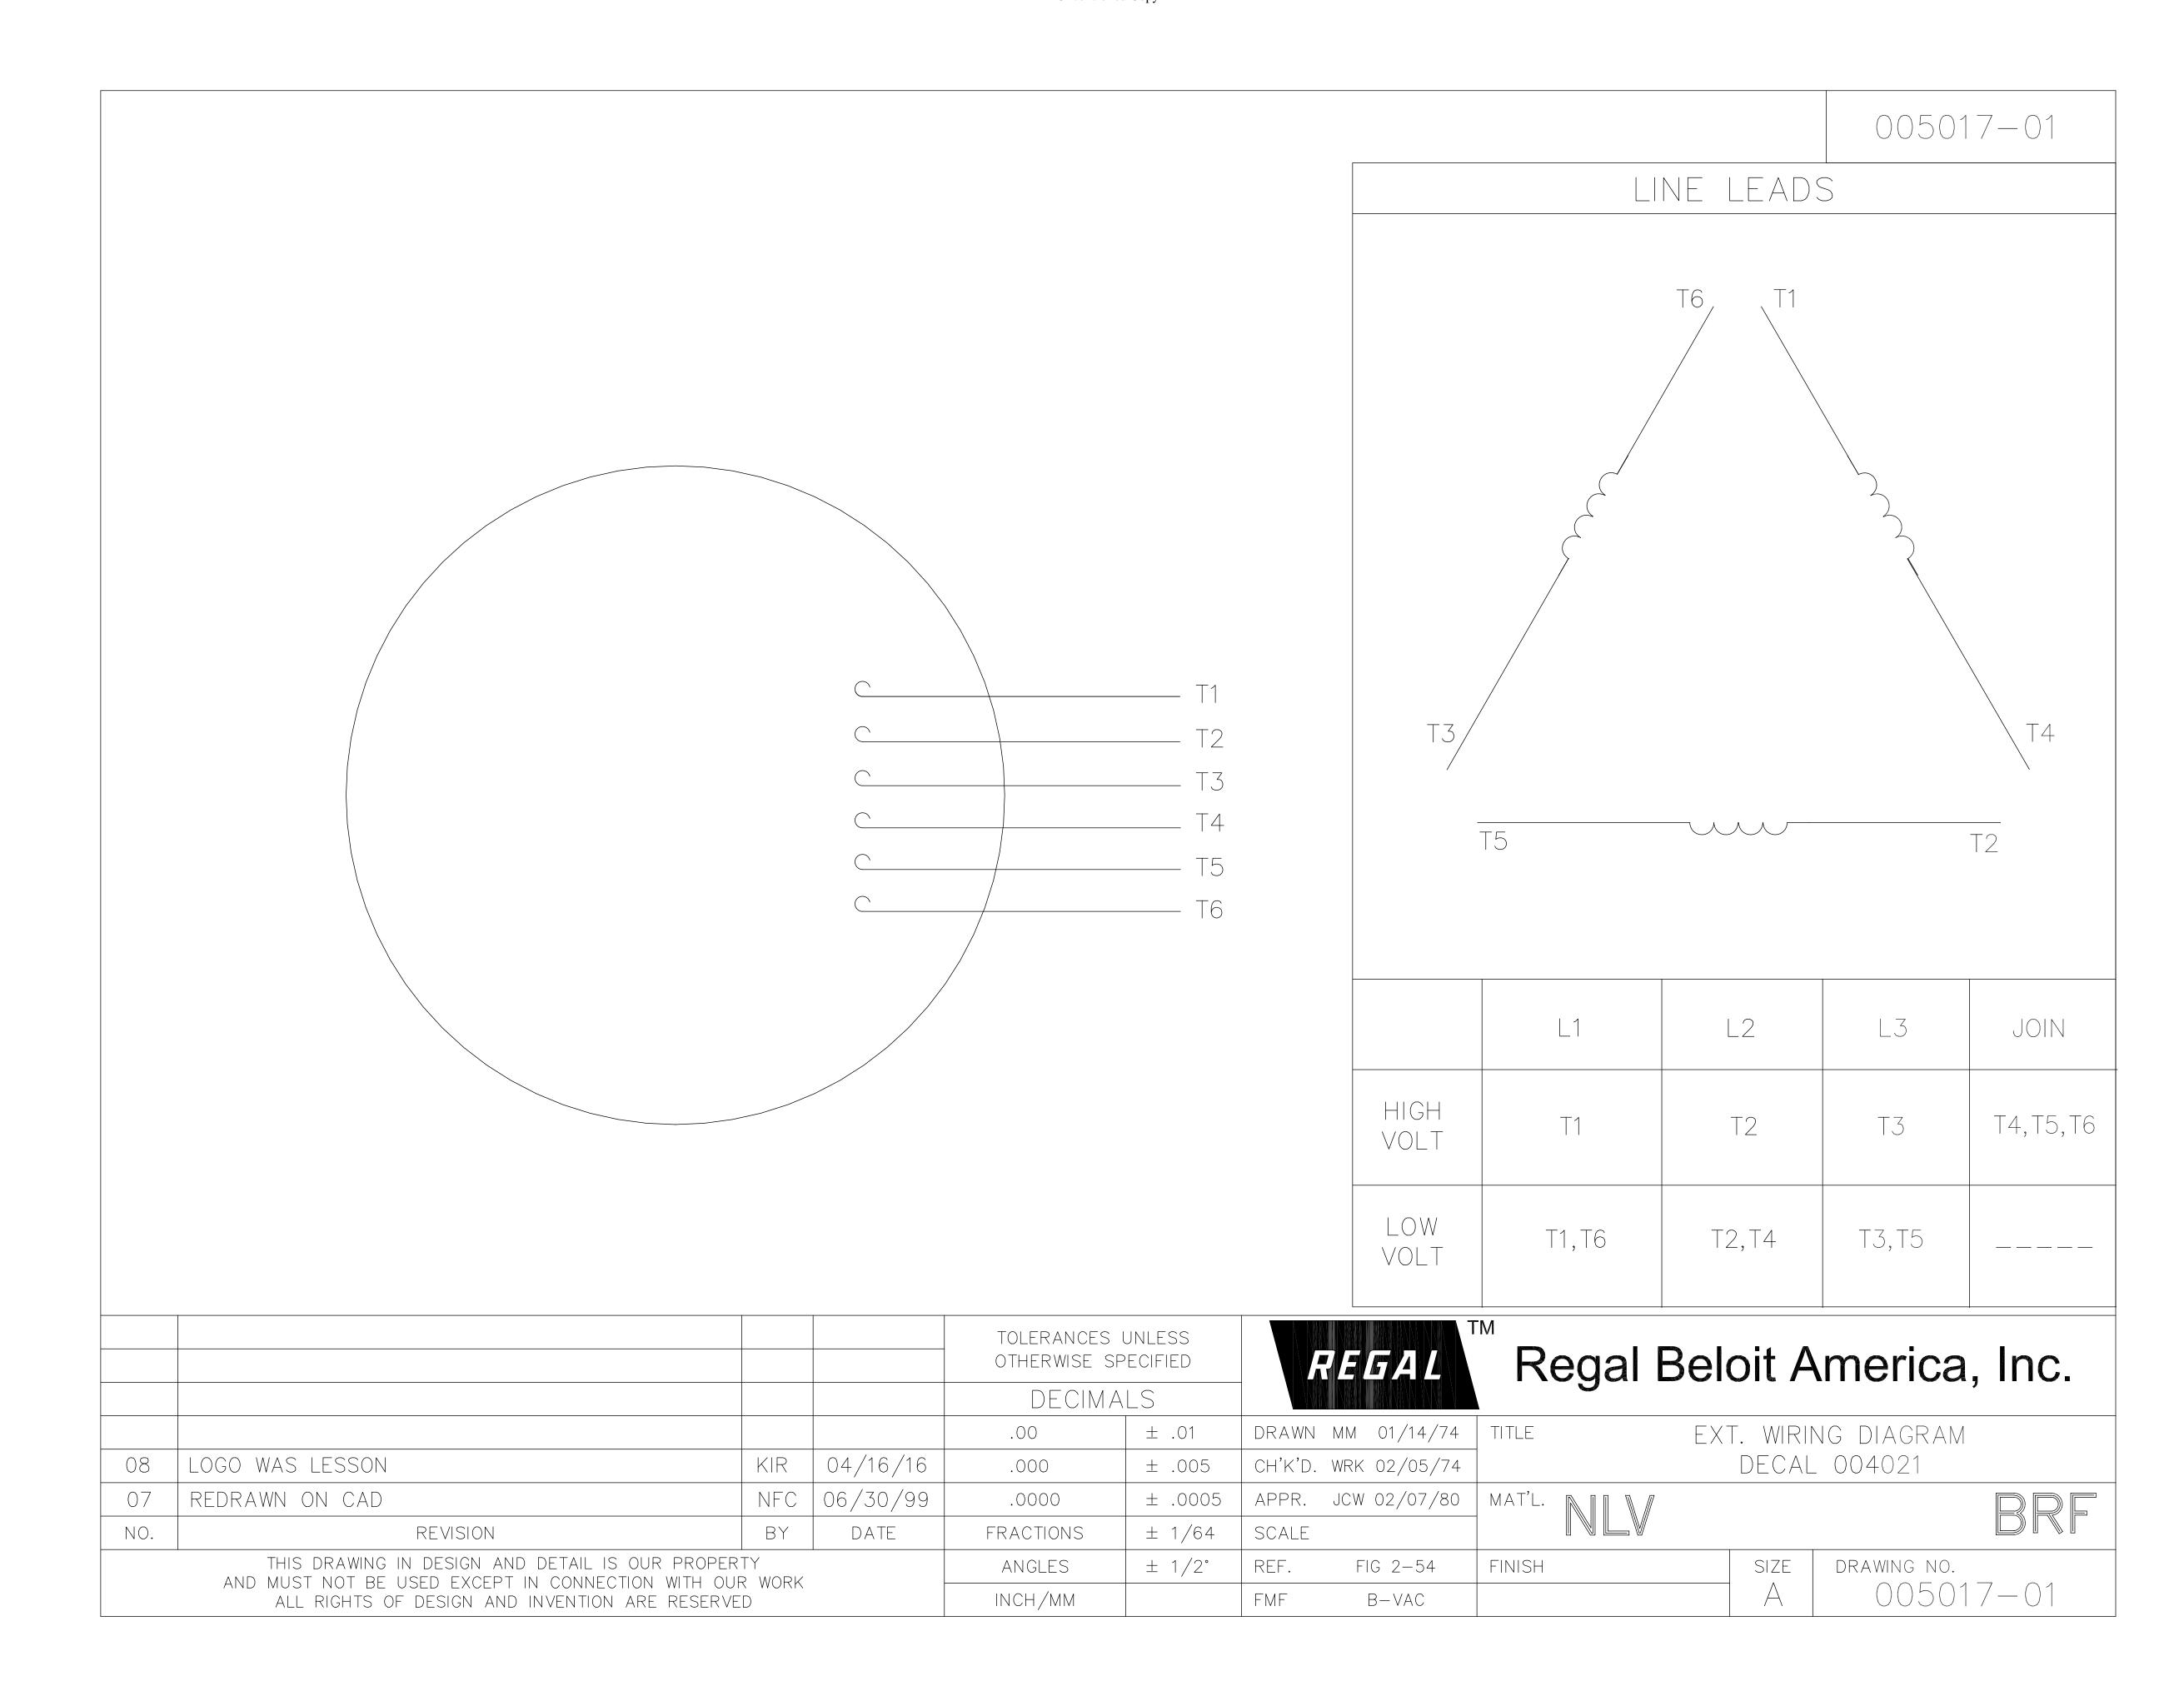

## **Technical Specifications**

| Electrical Type       | Squirrel Cage Induction Run | Starting Method       | Across The Line |
|-----------------------|-----------------------------|-----------------------|-----------------|
| Poles                 | 4                           | Rotation              | Reversible      |
| Resistance Main       | 0 Ohms                      | Mounting              | Rigid Base      |
| Motor Orientation     | Horizontal                  | Drive End Bearing     | Ball            |
| Opp Drive End Bearing | Ball                        | Frame Material        | Rolled Steel    |
| Shaft Type            | Single Special Extension    | Assembly/Box Mounting | F2 ONLY         |
| Outline Drawing       | OL131084                    | Connection Drawing    | 005017.01       |