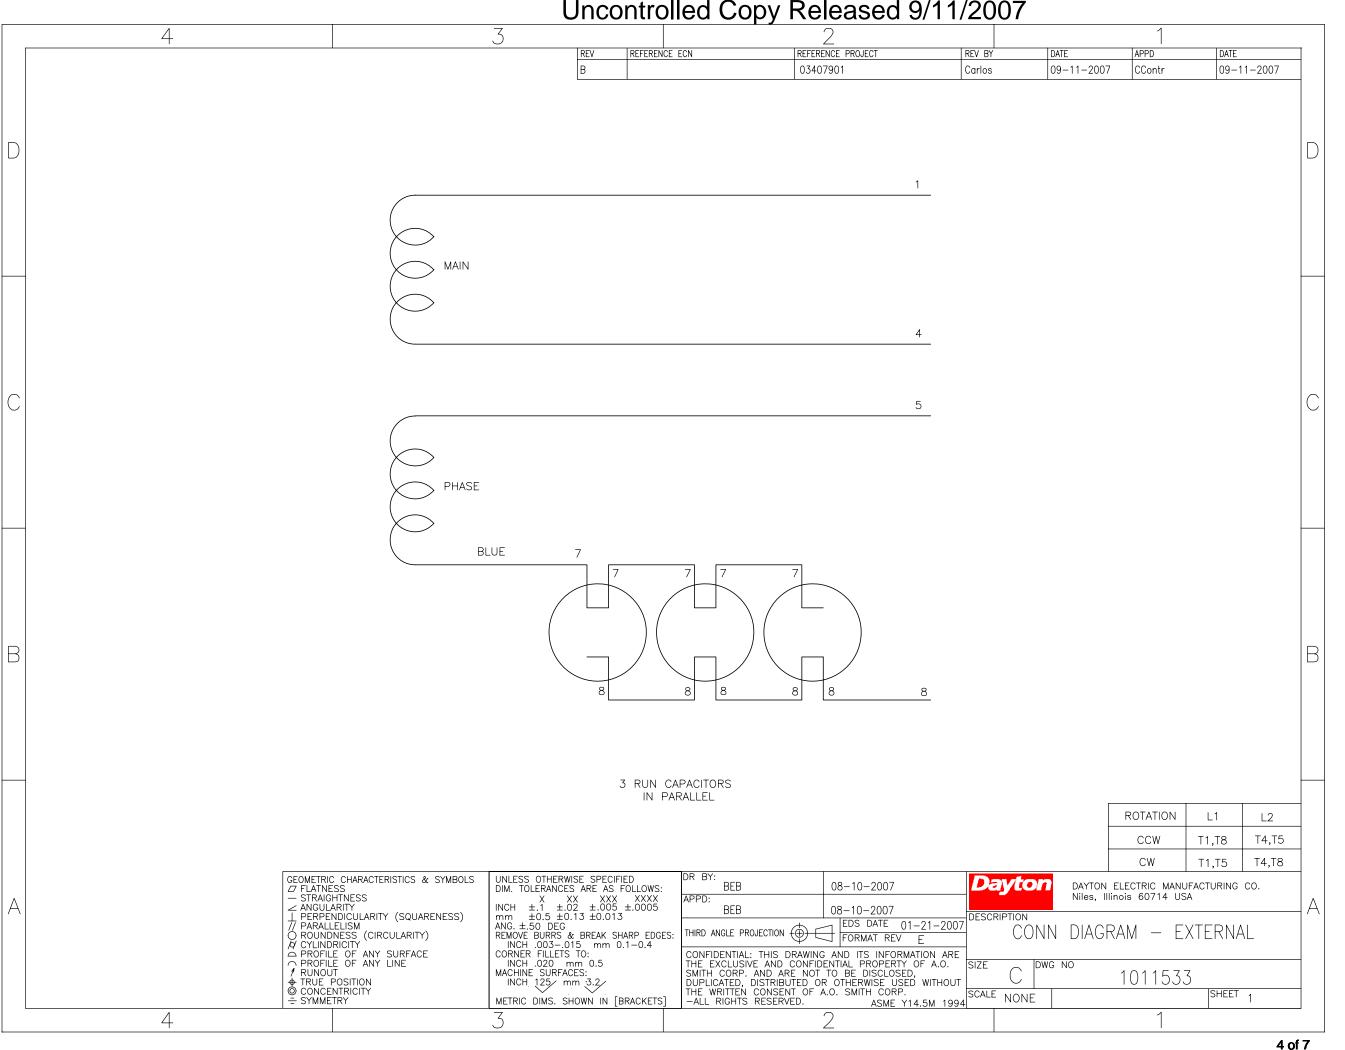

## **Technical Specifications**

| Electrical Type       | Squirrel Cage | Starting Method       | Direct On Line |
|-----------------------|---------------|-----------------------|----------------|
| Poles                 | 4             | Rotation              | Clockwise      |
| Mounting              | B3            | Motor Orientation     | Horizontal     |
| Drive End Bearing     | C3            | Opp Drive End Bearing | С3             |
| Frame Material        | Cast          | Shaft Type            | Keyed          |
| Overall Length        | 1206 mm       | Frame Length          | 729 mm         |
| Shaft Diameter        | 80 mm         | Shaft Extension       | 170 mm         |
| Assembly/Box Mounting | TOP           |                       |                |
| Outline Drawing       | 0231500890    |                       |                |