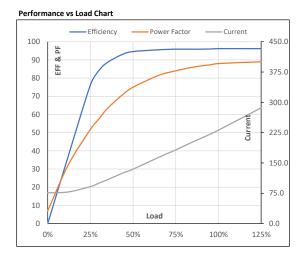

## **Motor Load Data** Load Point 1/2FL 3/4FL 5/4FL Current Α 76.0 91.5 134.7 182.3 231.2 286.4 Torque Nm 0.0 173.4 347.2 521.6 686.0 872.3 Speed r/min 1800 1797 1795 1792 1789 1786 Efficiency % 0.0 76.3 94.6 95.9 96.2 96.2 Power Factor 7.0 51.8 75.0 84.0 88.0 89.0 %