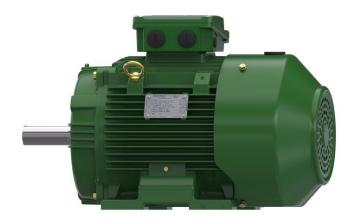

## PRODUCT INFORMATION PACKET

Model No: 1011533-BR Catalog No: 1011533

TerraMAX® Cast Iron Motor, 175 HP, 3 Ph, 60 Hz, 380 V, 1800 RPM, 315S/M Frame, TEFC

Product Information Packet: Model No: 1011533-BR, Catalog No:1011533 TerraMAX® Cast Iron Motor, 175 HP, 3 Ph, 60 Hz, 380 V, 1800 RPM, 315S/M Frame, TEFC