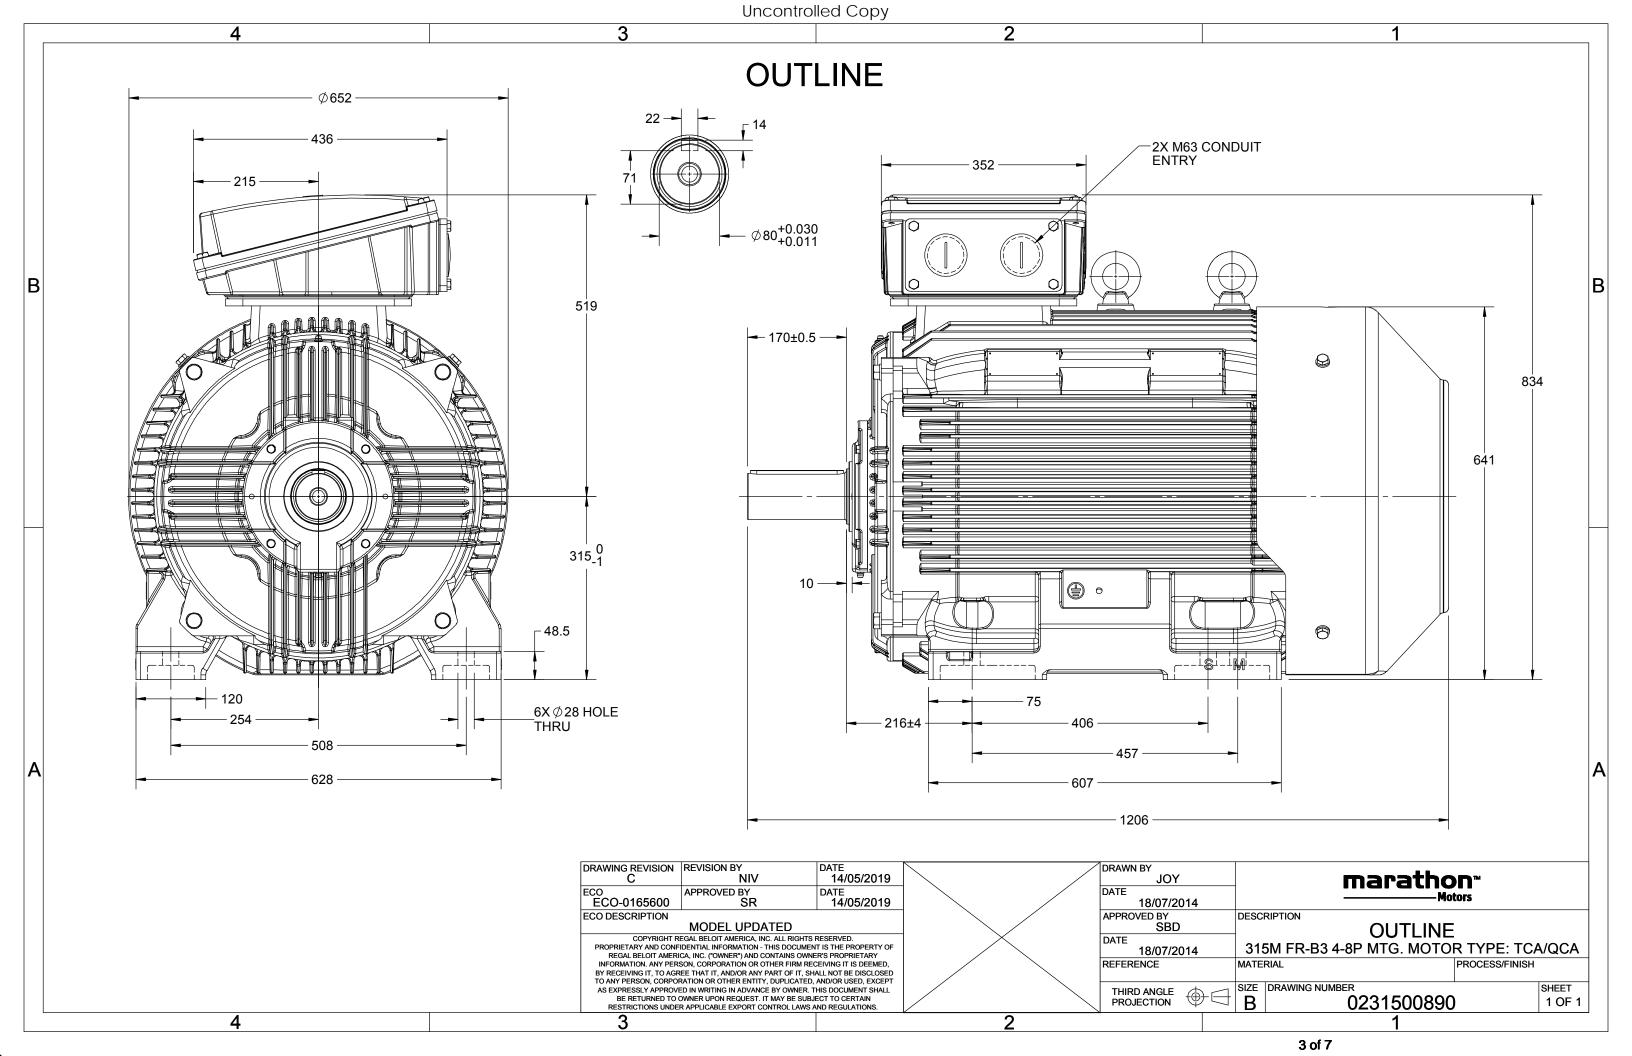

## **Technical Specifications**

| Electrical Type       | Squirrel Cage | Starting Method       | Direct On Line |
|-----------------------|---------------|-----------------------|----------------|
| Poles                 | 4             | Rotation              | Clockwise      |
| Mounting              | B3            | Motor Orientation     | Horizontal     |
| Drive End Bearing     | C3            | Opp Drive End Bearing | С3             |
| Frame Material        | Cast          | Shaft Type            | Keyed          |
| Overall Length        | 1206 mm       | Frame Length          | 729 mm         |
| Shaft Diameter        | 80 mm         | Shaft Extension       | 170 mm         |
| Assembly/Box Mounting | TOP           |                       |                |
| Outline Drawing       | 0231500890    |                       |                |