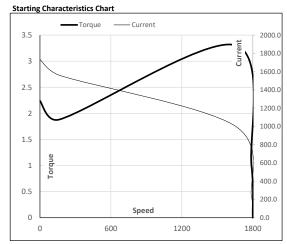

Motor Speed Torque Data

| Load Point |       | LR     | P-Up   | BD     | Rated | NL   |  |
|------------|-------|--------|--------|--------|-------|------|--|
| Speed      | r/min | 0      | 164    | 1646   | 1789  | 1800 |  |
| Current    | Α     | 1734.0 | 1560.6 | 1008.5 | 231.2 | 76.0 |  |
| Torque     | pu    | 2.2    | 1.9    | 3.3    | 1     | 0    |  |