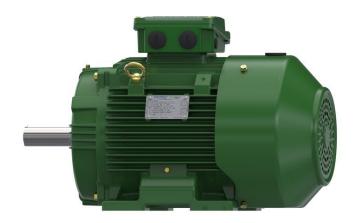

## PRODUCT INFORMATION PACKET

Model No: 1009486-BR Catalog No: 1009486

TerraMAX® Cast Iron Motor, 250 HP, 3 Ph, 60 Hz, 380 V, 900 RPM, 355M/L Frame, TEFC

Product Information Packet: Model No: 1009486-BR, Catalog No:1009486 TerraMAX® Cast Iron Motor, 250 HP, 3 Ph, 60 Hz, 380 V, 900 RPM, 355M/L Frame, TEFC

## Nameplate Specifications

| Output HP              | 250 Hp        | Output KW                  | 185.0 kW                    |
|------------------------|---------------|----------------------------|-----------------------------|
| Frequency              | 60 Hz         | Voltage                    | 380 V                       |
| Current                | 354.5 A       | Speed                      | 893 rpm                     |
| Service Factor         | 1.25          | Phase                      | 3                           |
| Efficiency             | 95 %          | Power Factor               | 0.83                        |
| Duty                   | S1            | Insulation Class           | F                           |
| Frame                  | 355M/L        | Enclosure                  | Totally Enclosed Fan Cooled |
| Thermal Protection     | No Protection | Ambient Temperature        | 40 °C                       |
| Drive End Bearing Size | 6322          | Opp Drive End Bearing Size | 6322                        |
| UL                     | No            | CSA                        | No                          |
|                        |               |                            |                             |
| CE                     | No            | IP Code                    | 55                          |

## **Technical Specifications**

| Electrical Type       | Squirrel Cage | Starting Method       | Direct On Line |
|-----------------------|---------------|-----------------------|----------------|
| Poles                 | 8             | Rotation              | Clockwise      |
| Mounting              | B3            | Motor Orientation     | Horizontal     |
| Drive End Bearing     | СЗ            | Opp Drive End Bearing | С3             |
| Frame Material        | Cast          | Shaft Type            | Keyed          |
| Overall Length        | 1582 mm       | Frame Length          | 1010 mm        |
| Shaft Diameter        | 100 mm        | Shaft Extension       | 210 mm         |
| Assembly/Box Mounting | TOP           |                       |                |
| Outline Drawing       | TMCA35501     |                       |                |