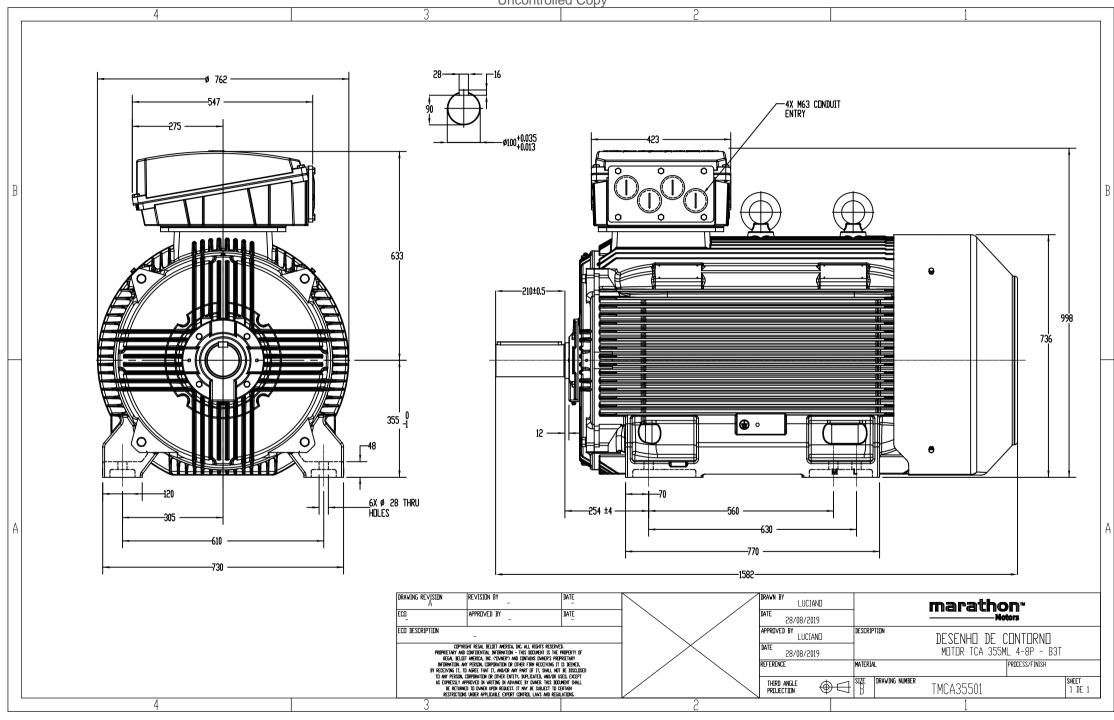

## **Technical Specifications**

| Electrical Type       | Squirrel Cage | Starting Method       | Direct On Line |
|-----------------------|---------------|-----------------------|----------------|
| Poles                 | 8             | Rotation              | Clockwise      |
| Mounting              | B3            | Motor Orientation     | Horizontal     |
| Drive End Bearing     | СЗ            | Opp Drive End Bearing | С3             |
| Frame Material        | Cast          | Shaft Type            | Keyed          |
| Overall Length        | 1582 mm       | Frame Length          | 1010 mm        |
| Shaft Diameter        | 100 mm        | Shaft Extension       | 210 mm         |
| Assembly/Box Mounting | TOP           |                       |                |
| Outline Drawing       | TMCA35501     |                       |                |