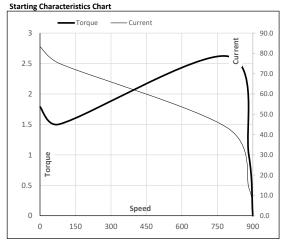

Motor Speed Torque Data

| Load Point |       | LR   | P-Up | BD   | Rated | NL  |  |
|------------|-------|------|------|------|-------|-----|--|
| Speed      | r/min | 0    | 82   | 793  | 883   | 900 |  |
| Current    | Α     | 83.4 | 75.1 | 43.3 | 13.9  | 7.1 |  |
| Torque     | pu    | 1.8  | 1.5  | 2.6  | 1     | 0   |  |