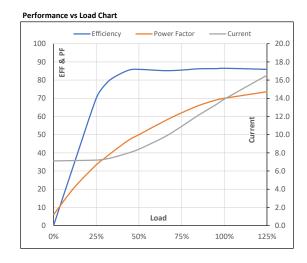

## **Motor Load Data** Load Point NL 1/4FL 1/2FL 3/4FL 5/4FL Current Α 7.1 7.2 8.4 10.9 13.9 16.5 Torque Nm 0.0 14.9 30.0 45.2 59.6 76.2 Speed r/min 900 896 892 887 883 877 Efficiency % 0.0 70.0 85.9 85.5 86.5 85.9 Power Factor 73.6 6.0 33.4 50.0 62.0 70.0 %