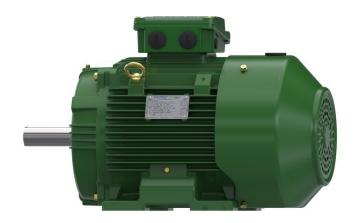

## PRODUCT INFORMATION PACKET

Model No: 1009472-BR Catalog No: 1009472

TerraMAX® Cast Iron Motor, 7.50 HP, 3 Ph, 60 Hz, 380 V, 900 RPM, 160M Frame, TEFC

## Nameplate Specifications

| Output HP              | 7.50 Hp             | Output KW                  | 5.5 kW                      |
|------------------------|---------------------|----------------------------|-----------------------------|
| Frequency              | 60 Hz               | Voltage                    | 380 V                       |
| Current                | 13.9 A              | Speed                      | 883 rpm                     |
| Service Factor         | 1.25                | Phase                      | 3                           |
| Efficiency             | 86.5 % Power Factor |                            | 0.7                         |
| Duty                   | uty S1 Ir           |                            | F                           |
| Frame                  | 160M                | Enclosure                  | Totally Enclosed Fan Cooled |
| Thermal Protection     | No Protection       | Ambient Temperature        | 40 °C                       |
| Drive End Bearing Size | 6309                | Opp Drive End Bearing Size | 6209                        |
|                        | No CSA              |                            |                             |
| UL                     | No                  | CSA                        | No                          |
| UL<br>CE               | No<br>No            | CSA<br>IP Code             | No<br>55                    |

## **Technical Specifications**

| Electrical Type       | Squirrel Cage | Starting Method       | Direct On Line |
|-----------------------|---------------|-----------------------|----------------|
| Poles                 | 8             | Rotation              | Clockwise      |
| Mounting              | B3            | Motor Orientation     | Horizontal     |
| Drive End Bearing     | Zz C3         | Opp Drive End Bearing | Zz C3          |
| Frame Material        | Cast          | Shaft Type            | Keyed          |
| Overall Length        | 622 mm        | Frame Length          | 254 mm         |
| Shaft Diameter        | 42 mm         | Shaft Extension       | 110 mm         |
| Assembly/Box Mounting | TOP           |                       |                |
| Outline Drawing       | 0216000479    |                       |                |