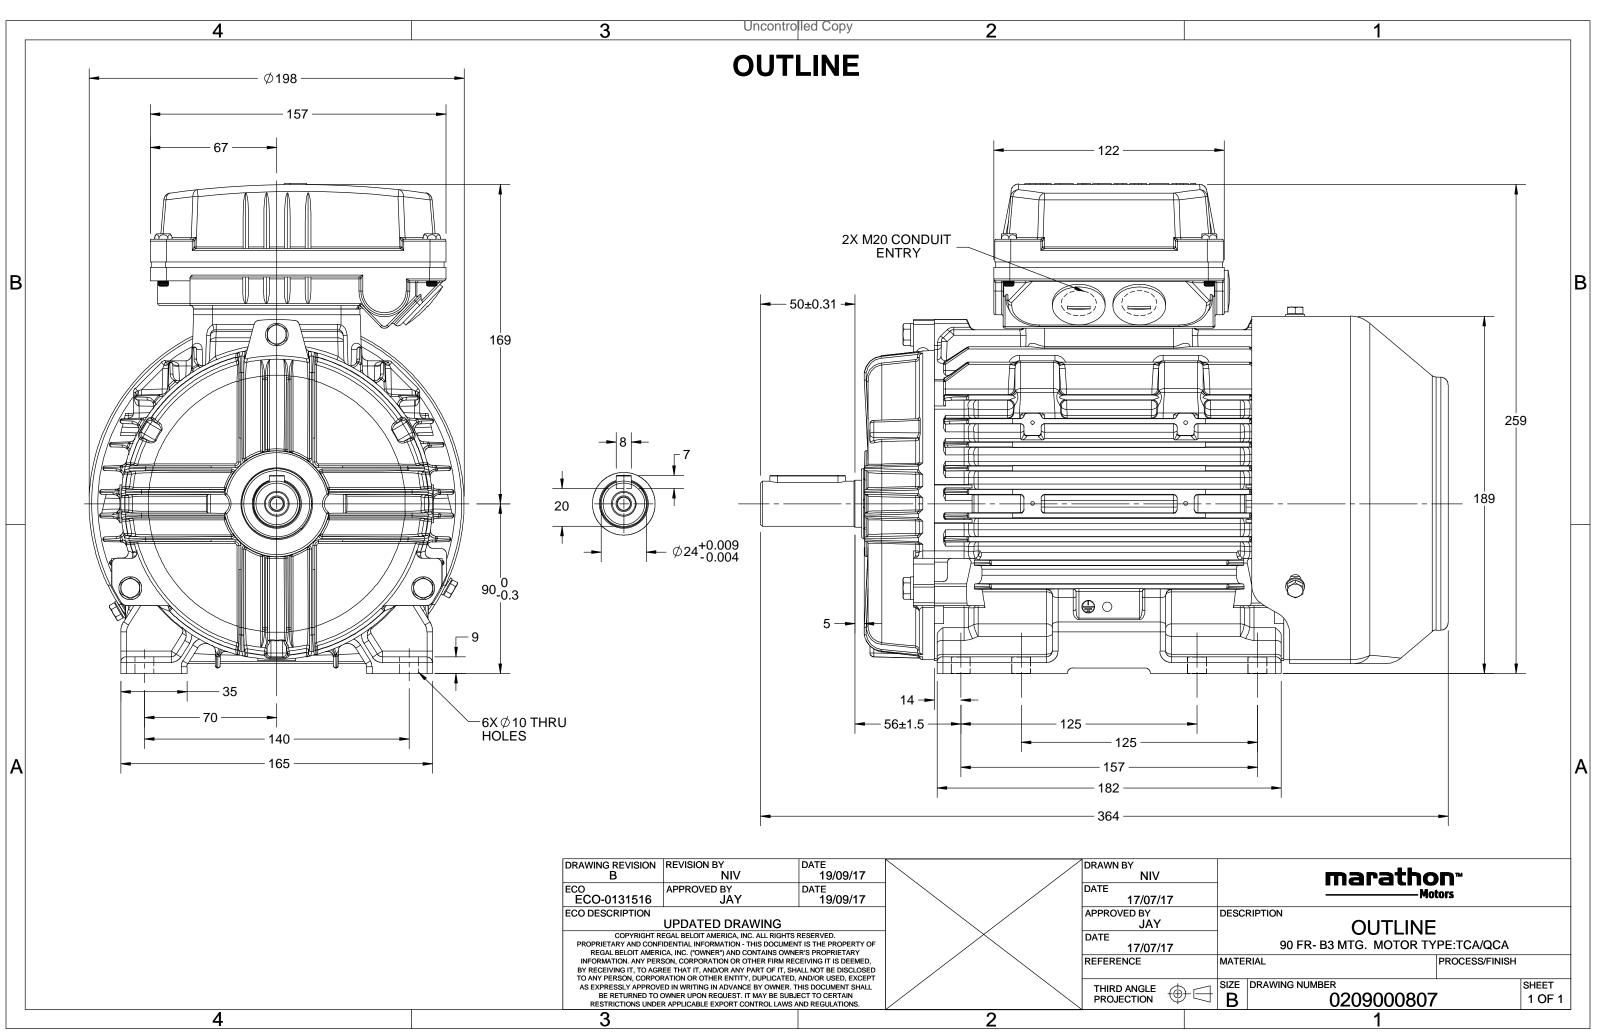

## **Technical Specifications**

| Electrical Type       | Squirrel Cage | Starting Method       | Direct On Line |
|-----------------------|---------------|-----------------------|----------------|
| Poles                 | 8             | Rotation              | Clockwise      |
| Mounting              | B3            | Motor Orientation     | Horizontal     |
| Drive End Bearing     | Zz C3         | Opp Drive End Bearing | Zz C3          |
| Frame Material        | Cast          | Shaft Type            | Keyed          |
| Overall Length        | 364 mm        | Frame Length          | 185 mm         |
| Shaft Diameter        | 24 mm         | Shaft Extension       | 50 mm          |
| Assembly/Box Mounting | ТОР           |                       |                |
| Outline Drawing       | 0209000807    |                       |                |