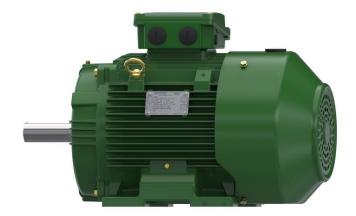

## **PRODUCT INFORMATION PACKET**

Model No: 1009465-BR Catalog No: 1009465 TerraMAX® Cast Iron Motor, 1 HP, 3 Ph, 60 Hz, 380 V, 900 RPM, 90L Frame, TEFC

Regal and Marathon are trademarks of Regal Rexnord Corporation or one of its affiliated companies. ©2022 Regal Rexnord Corporation, All Rights Reserved. MC017097E

Product Information Packet: Model No: 1009465-BR, Catalog No:1009465 TerraMAX® Cast Iron Motor, 1 HP, 3 Ph, 60 Hz, 380 V, 900 RPM, 90L Frame, TEFC

## Nameplate Specifications

| Output HP              | 1 Hp          | Output KW                  | 0.75 kW                     |
|------------------------|---------------|----------------------------|-----------------------------|
| Frequency              | 60 Hz         | Voltage                    | 380 V                       |
| Current                | 2.6 A         | Speed                      | 846 rpm                     |
| Service Factor         | 1.25          | Phase                      | 3                           |
| Efficiency             | 75.5 %        | Power Factor               | 0.58                        |
| Duty                   | S1            | Insulation Class           | F                           |
| Frame                  | 90L           | Enclosure                  | Totally Enclosed Fan Cooled |
| Thermal Protection     | No Protection | Ambient Temperature        | 40 °C                       |
| Drive End Bearing Size | 6205          | Opp Drive End Bearing Size | 6205                        |
| UL                     | No            | CSA                        | No                          |
| CE                     | No            | IP Code                    | 55                          |
| Number of Speeds       | 4             |                            |                             |

## **Technical Specifications**

| Electrical Type       | Squirrel Cage | Starting Method       | Direct On Line |
|-----------------------|---------------|-----------------------|----------------|
| Poles                 | 8             | Rotation              | Clockwise      |
| Mounting              | B3            | Motor Orientation     | Horizontal     |
| Drive End Bearing     | Zz C3         | Opp Drive End Bearing | Zz C3          |
| Frame Material        | Cast          | Shaft Type            | Keyed          |
| Overall Length        | 364 mm        | Frame Length          | 185 mm         |
| Shaft Diameter        | 24 mm         | Shaft Extension       | 50 mm          |
| Assembly/Box Mounting | ТОР           |                       |                |
| Outline Drawing       | 0209000807    |                       |                |