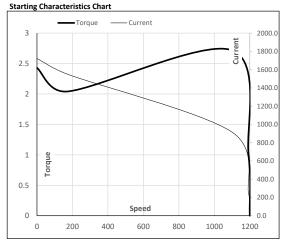

Motor Speed Torque Data

| Load Point |       | LR     | P-Up   | BD    | Rated | NL   |  |
|------------|-------|--------|--------|-------|-------|------|--|
| Speed      | r/min | 0      | 171    | 1098  | 1193  | 1200 |  |
| Current    | Α     | 1722.7 | 1550.4 | 919.0 | 246.1 | 95.2 |  |
| Torque     | pu    | 2.4    | 2.0    | 2.7   | 1     | 0    |  |