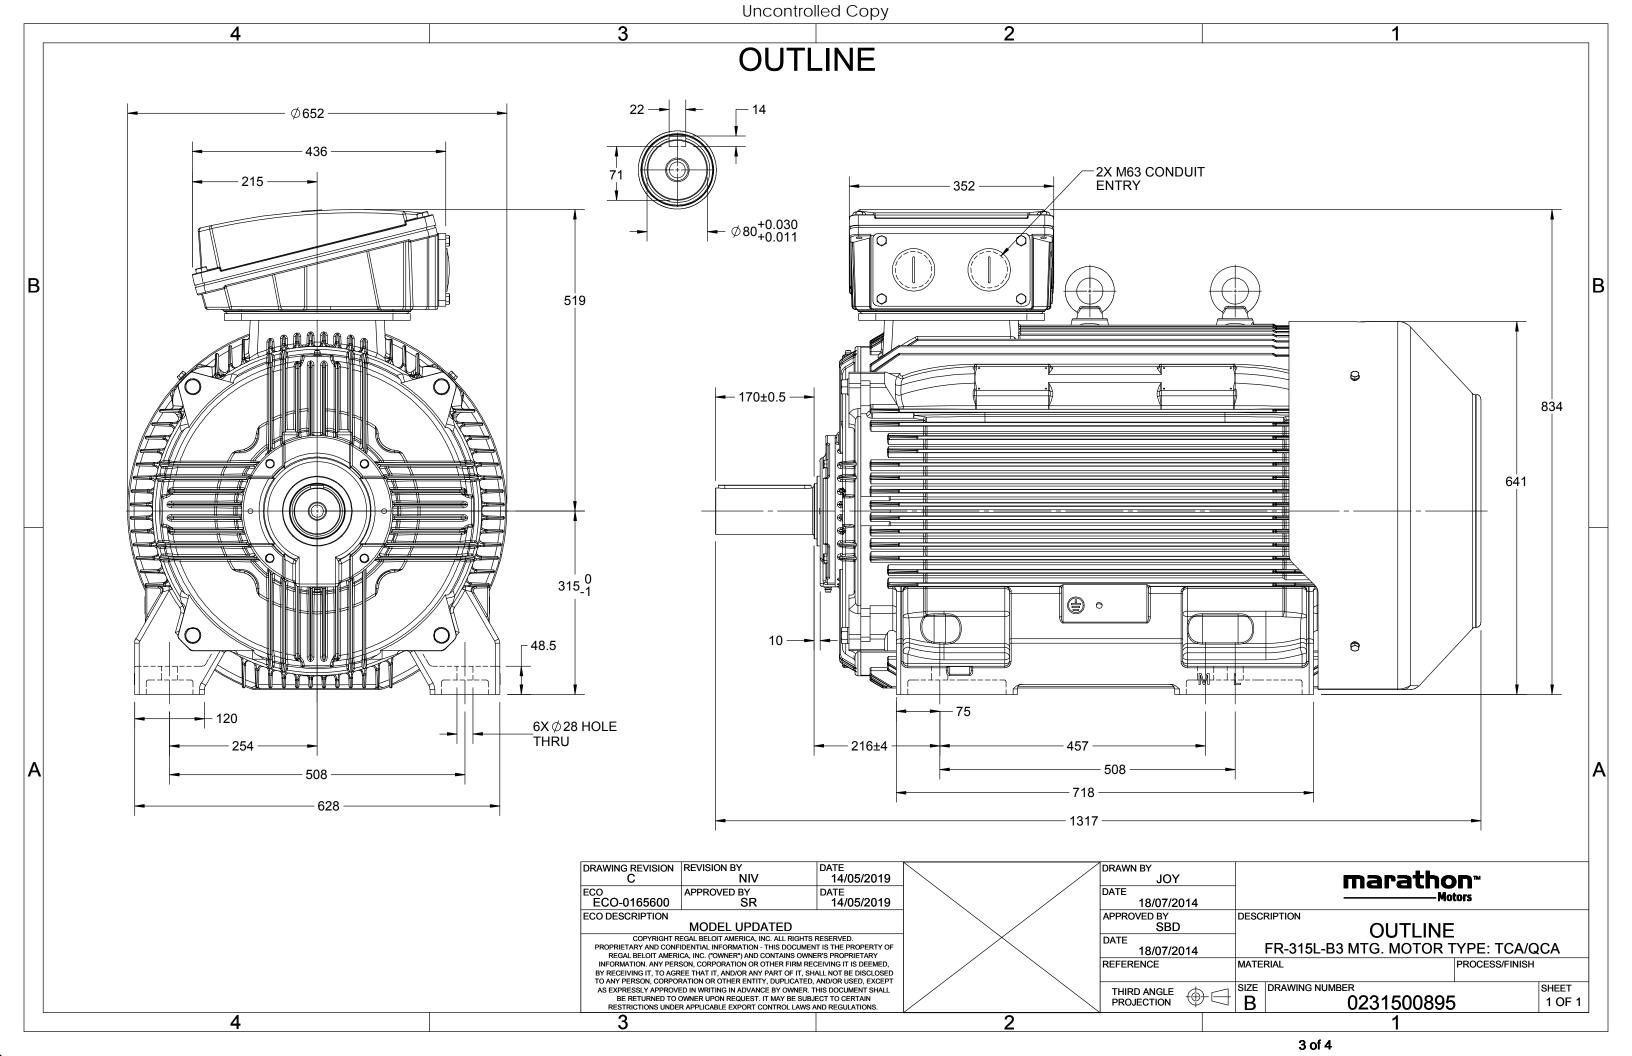

## **Technical Specifications**

| Electrical Type       | Squirrel Cage | Starting Method       | Direct On Line |
|-----------------------|---------------|-----------------------|----------------|
| Poles                 | 6             | Rotation              | Clockwise      |
| Mounting              | В3            | Motor Orientation     | Horizontal     |
| Drive End Bearing     | С3            | Opp Drive End Bearing | С3             |
| Frame Material        | Cast          | Shaft Type            | Keyed          |
| Overall Length        | 1317 mm       | Frame Length          | 840 mm         |
| Shaft Diameter        | 80 mm         | Shaft Extension       | 170 mm         |
| Assembly/Box Mounting | TOP           |                       |                |
| Outline Drawing       | 0231500895    |                       |                |