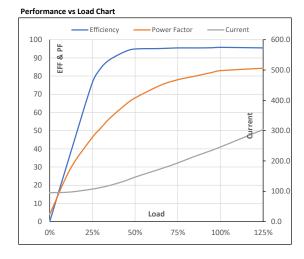

## **Motor Load Data** Load Point 1/4FL 1/2FL 3/4FL FL 5/4FL Current Α 95.2 107.2 146.8 193.4 246.1 303.5 Torque Nm 0.0 260.1 520.9 782.6 1029.0 1309.0 Speed r/min 1200 1198 1196 1194 1193 1190 Efficiency % 0.0 76.6 94.9 95.5 95.8 95.5 Power Factor 4.0 46.4 68.0 78.0 83.0 84.3 %