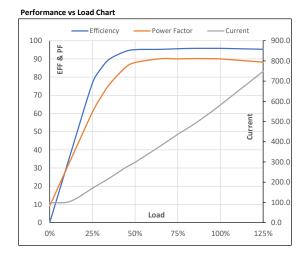

## **Motor Load Data** Load Point 1/4FL 1/2FL 3/4FL 5/4FL Current Α 98.0 170.0 298.4 436.8 582.3 748.3 Torque Nm 0.0 222.9 446.6 671.2 884.0 1123.7 Speed r/min 3600 3594 3587 3581 3573 3564 Efficiency % 0.0 76.7 95.1 95.6 95.8 95.3 Power Factor 9.2 60.7 88.0 90.0 90.0 88.2 %