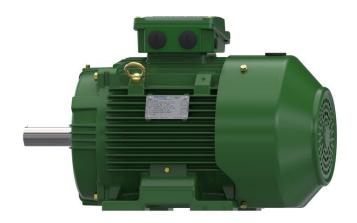

## PRODUCT INFORMATION PACKET

Model No: 1009411-BR Catalog No: 1009411

TerraMAX® Cast Iron Motor, 450 HP, 3 Ph, 60 Hz, 380 V, 3600 RPM, 355M/L Frame, TEFC

Regal and Marathon are trademarks of Regal Rexnord Corporation or one of its affiliated companies.

## Nameplate Specifications

| Output HP              | 450 Hp        | Output KW                   | 330.0 kW                    |  |
|------------------------|---------------|-----------------------------|-----------------------------|--|
| Frequency              | 60 Hz         | Voltage                     | 380 V                       |  |
| Current                | 582.3 A       | Speed                       | 3573 rpm                    |  |
| Service Factor         | 1.15          | Phase                       | 3                           |  |
| Efficiency             | 95.8 %        | Power Factor                | 0.9                         |  |
| Duty                   | <b>S</b> 1    | Insulation Class            | F                           |  |
| Frame                  | 355M/L        | Enclosure                   | Totally Enclosed Fan Cooled |  |
| Thermal Protection     | No Protection | Ambient Temperature         | 40 °C                       |  |
| Drive End Bearing Size | 6317          | Opp Drive End Bearing Size  | 6317                        |  |
|                        | 0317          | Opp brive Life bearing oize | 0017                        |  |
| UL                     | No            | CSA                         | No                          |  |
| <u> </u>               |               | <del>-</del>                |                             |  |

## **Technical Specifications**

| Electrical Type       | Squirrel Cage | Starting Method       | Direct On Line |
|-----------------------|---------------|-----------------------|----------------|
| Poles                 | 2             | Rotation              | Clockwise      |
| Mounting              | B3            | Motor Orientation     | Horizontal     |
| Drive End Bearing     | C3            | Opp Drive End Bearing | С3             |
| Frame Material        | Cast          | Shaft Type            | Keyed          |
| Overall Length        | 1512 mm       | Frame Length          | 1010 mm        |
| Shaft Diameter        | 65 mm         | Shaft Extension       | 140 mm         |
| Assembly/Box Mounting | TOP           |                       |                |
| Outline Drawing       | 0235501824    |                       |                |