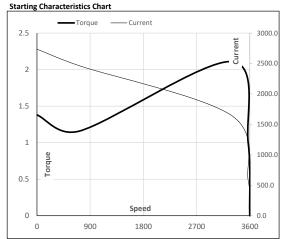

Motor Speed Torque Data

| Load Point |       | LR     | P-Up   | BD     | Rated | NL   |  |
|------------|-------|--------|--------|--------|-------|------|--|
| Speed      | r/min | 0      | 720    | 3287   | 3573  | 3600 |  |
| Current    | Α     | 2736.7 | 2463.0 | 1650.2 | 582.3 | 98.0 |  |
| Torque     | pu    | 1.4    | 1.2    | 2.1    | 1     | 0    |  |