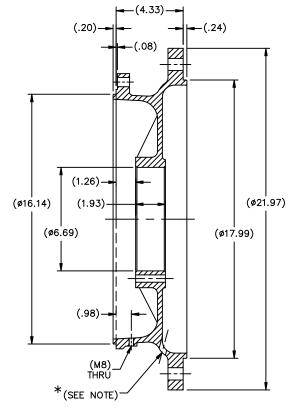

## **PRODUCT INFORMATION PACKET**

Model No: 175956.60 Catalog No: 175956.60 D FLANGE.400T.ODP...CAST IRON





Regal and Leeson are trademarks of Regal Rexnord Corporation or one of its affiliated companies. ©2023 Regal Rexnord Corporation, All Rights Reserved. MC017097E





Nameplate Specifications

**Technical Specifications** 

Outline Drawing

622163

This is an uncontrolled document once printed or downloaded and is subject to change without notice. Date Created:06/06/2023









(45)

(MAY NOT BE DRAWN TO SCALE)

| non    | DRA<br>CHK<br>APP<br>SCA | K<br>PD   | ML   | 10-2             | 05-2006<br>25-2006<br>11-2006<br>4 |
|--------|--------------------------|-----------|------|------------------|------------------------------------|
|        | APP                      | PD        |      | 11–0             | 1-2006                             |
|        | APP                      | PD        | SB   |                  |                                    |
|        | SCA                      | ALE       |      | 1=-              | +                                  |
|        |                          |           |      |                  |                                    |
|        | REF                      | F         |      |                  |