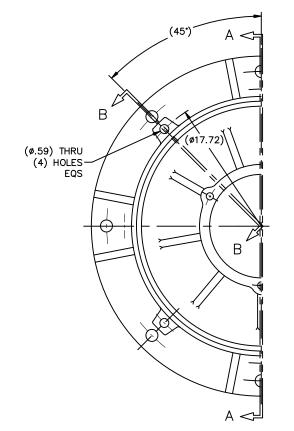

## **PRODUCT INFORMATION PACKET**

Model No: 175956.60 Catalog No: 175956.60 D FLANGE.400T.ODP...CAST IRON





Regal and Leeson are trademarks of Regal Rexnord Corporation or one of its affiliated companies. ©2023 Regal Rexnord Corporation, All Rights Reserved. MC017097E





Nameplate Specifications

**Technical Specifications** 

Outline Drawing

622163

This is an uncontrolled document once printed or downloaded and is subject to change without notice. Date Created:06/06/2023









(45)

(MAY NOT BE DRAWN TO SCALE)

| non    | DRA<br>CHK<br>APP<br>SCA | K<br>PD   | ML   | 10-2             | 05-2006<br>25-2006<br>11-2006<br>4 |
|--------|--------------------------|-----------|------|------------------|------------------------------------|
|        | APP                      | PD        |      | 11–0             | 1-2006                             |
|        | APP                      | PD        | SB   |                  |                                    |
|        | SCA                      | ALE       |      | 1=-              | +                                  |
|        |                          |           |      |                  |                                    |
|        | REF                      | F         |      |                  |