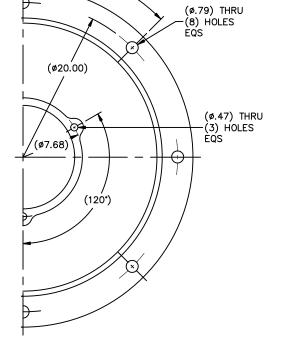

## **PRODUCT INFORMATION PACKET**

Model No: 175956.60 Catalog No: 175956.60 D FLANGE.400T.ODP...CAST IRON





Regal and Leeson are trademarks of Regal Rexnord Corporation or one of its affiliated companies. ©2023 Regal Rexnord Corporation, All Rights Reserved. MC017097E





Nameplate Specifications

**Technical Specifications** 

Outline Drawing

622163

This is an uncontrolled document once printed or downloaded and is subject to change without notice. Date Created:06/06/2023









(45)

(MAY NOT BE DRAWN TO SCALE)

| non    | DRA<br>CHK<br>APP<br>SCA | K<br>PD   | ML   | 10-2             | 05-2006<br>25-2006<br>11-2006<br>4 |
|--------|--------------------------|-----------|------|------------------|------------------------------------|
|        | APP                      | PD        |      | 11–0             | 1-2006                             |
|        | APP                      | PD        | SB   |                  |                                    |
|        | SCA                      | ALE       |      | 1=-              | +                                  |
|        |                          |           |      |                  |                                    |
|        | REF                      | F         |      |                  |