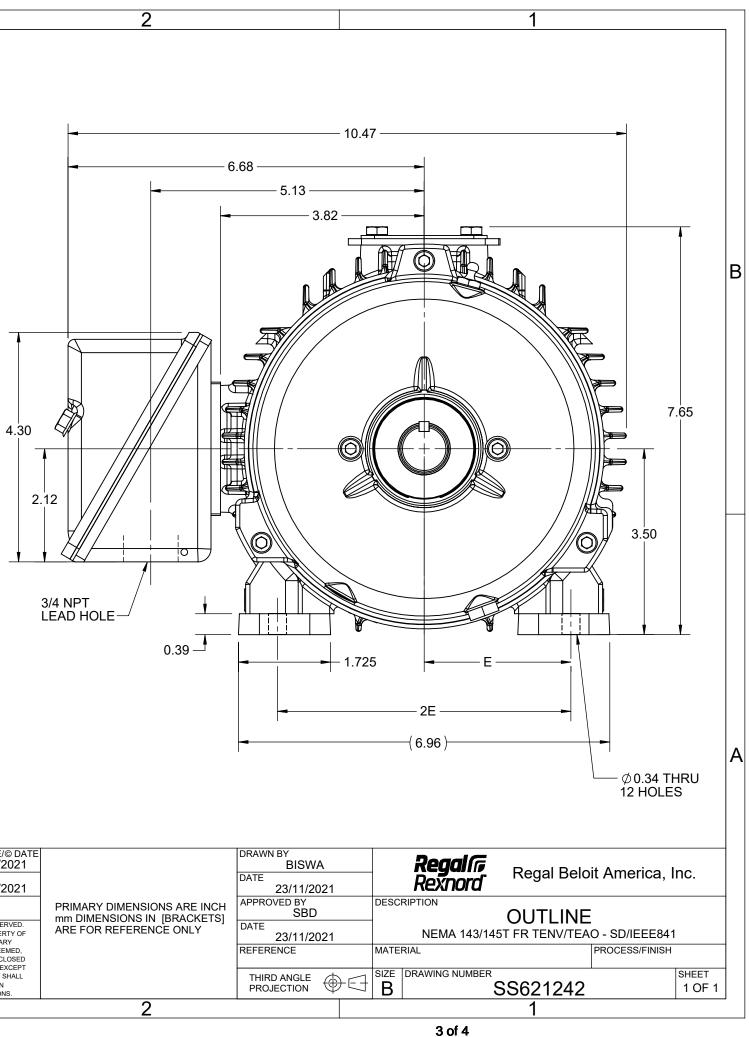

## **Technical Specifications**

| Connection Drawing | EE7300 | Outline Drawing | SS621242 |
|--------------------|--------|-----------------|----------|
|                    |        |                 |          |

This is an uncontrolled document once printed or downloaded and is subject to change without notice. Date Created:07/30/2022

| 4    |       |      |      |      | 3    |      |      |          |
|------|-------|------|------|------|------|------|------|----------|
| В    | С     | Е    | 2E   | 2F   | 2FF  | BA   | BS   | MOUNTING |
| 7.32 | 12.73 | 2.75 | 5.50 | 4.00 | 5.00 | 2.25 | 3.00 | F1 OR F2 |