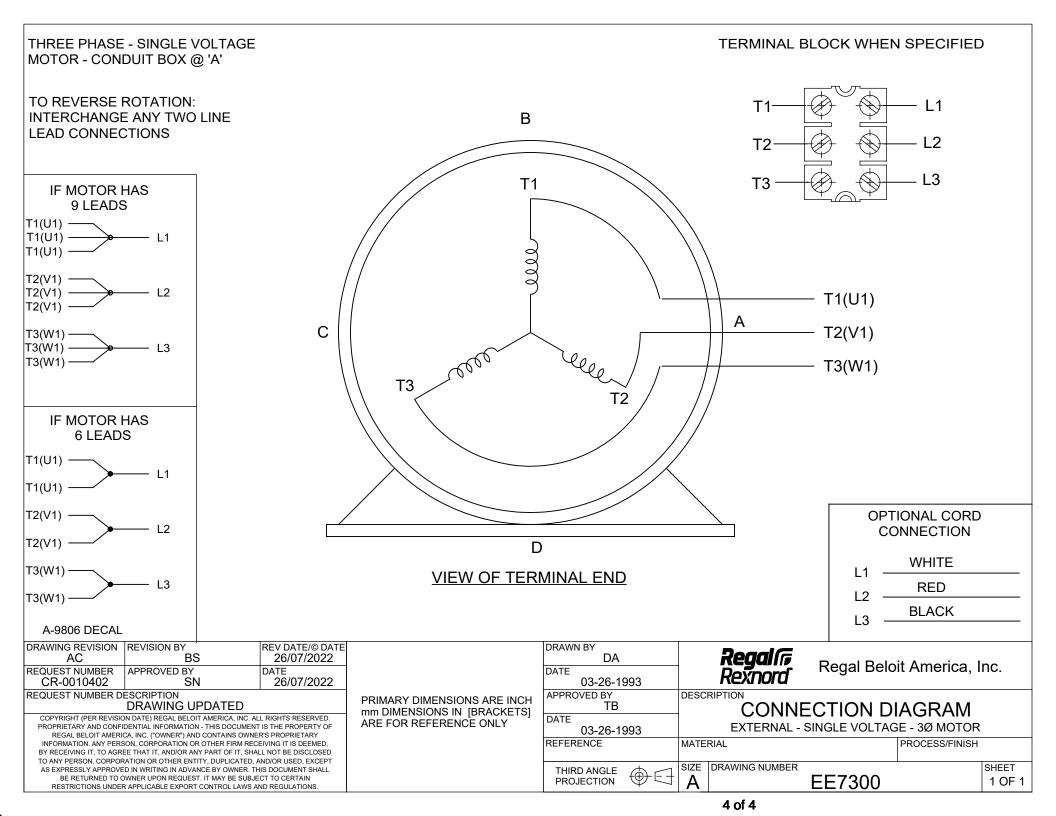

## **Technical Specifications**

| Connection Drawing | EE7300 | Outline Drawing | SS621242 |
|--------------------|--------|-----------------|----------|
|                    |        |                 |          |