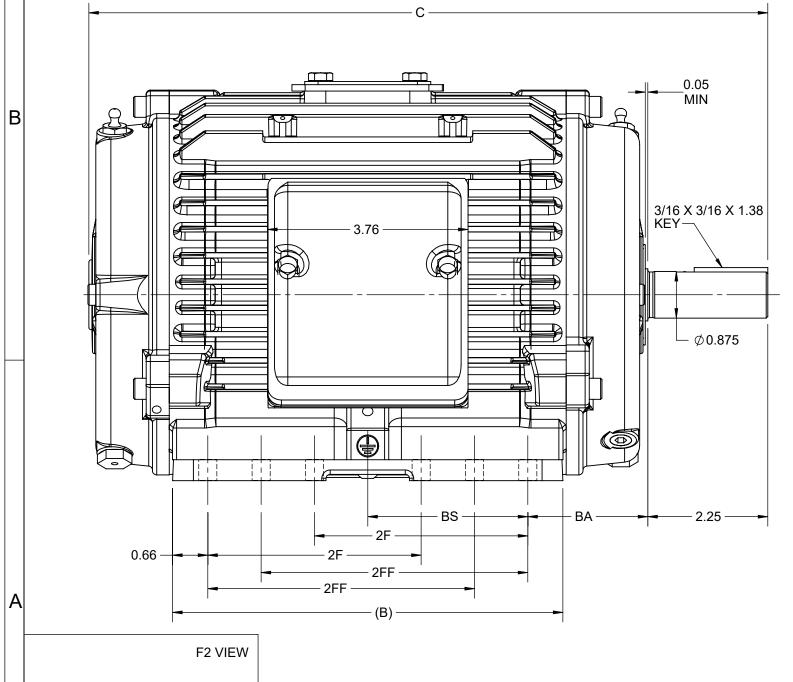

## **Technical Specifications**

| Connection Drawing | EE7300 | Outline Drawing | SS621242 |
|--------------------|--------|-----------------|----------|
|                    |        |                 |          |

This is an uncontrolled document once printed or downloaded and is subject to change without notice. Date Created:07/30/2022

| 4    |       |      |      |      | 3    |      |      |          |
|------|-------|------|------|------|------|------|------|----------|
| В    | С     | Е    | 2E   | 2F   | 2FF  | BA   | BS   | MOUNTING |
| 7.32 | 12.73 | 2.75 | 5.50 | 4.00 | 5.00 | 2.25 | 3.00 | F1 OR F2 |