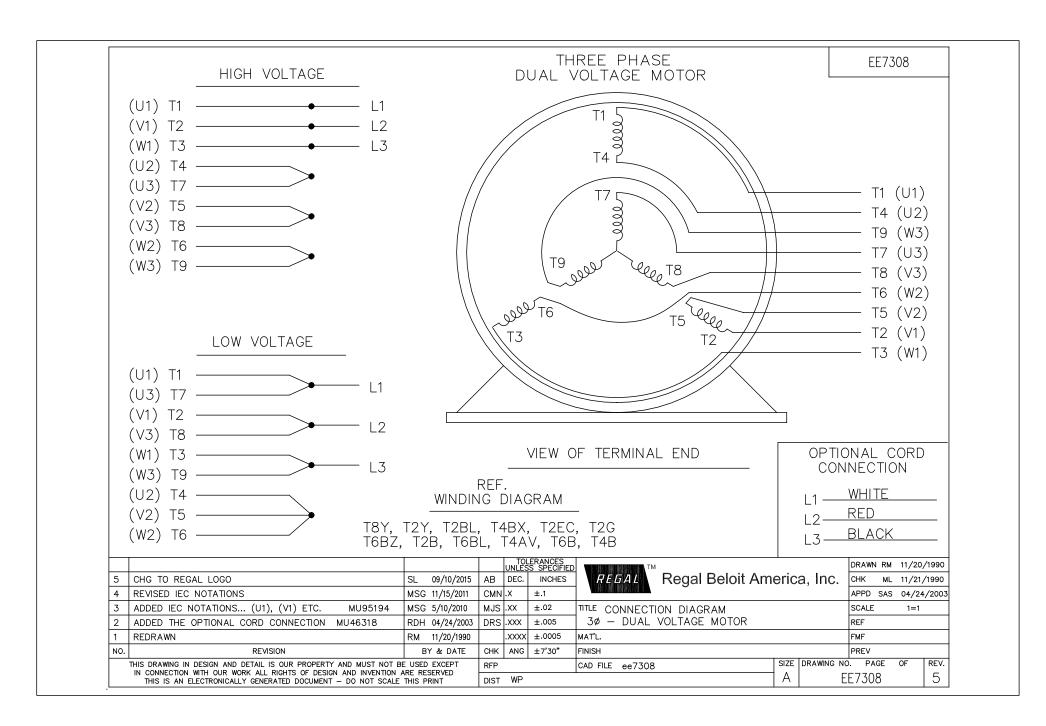

## **Technical Specifications**

| Outline Drawing SS621086 Connection Drawing EE7308 |
|----------------------------------------------------|
|----------------------------------------------------|

This is an uncontrolled document once printed or downloaded and is subject to change without notice. Date Created:07/30/2022