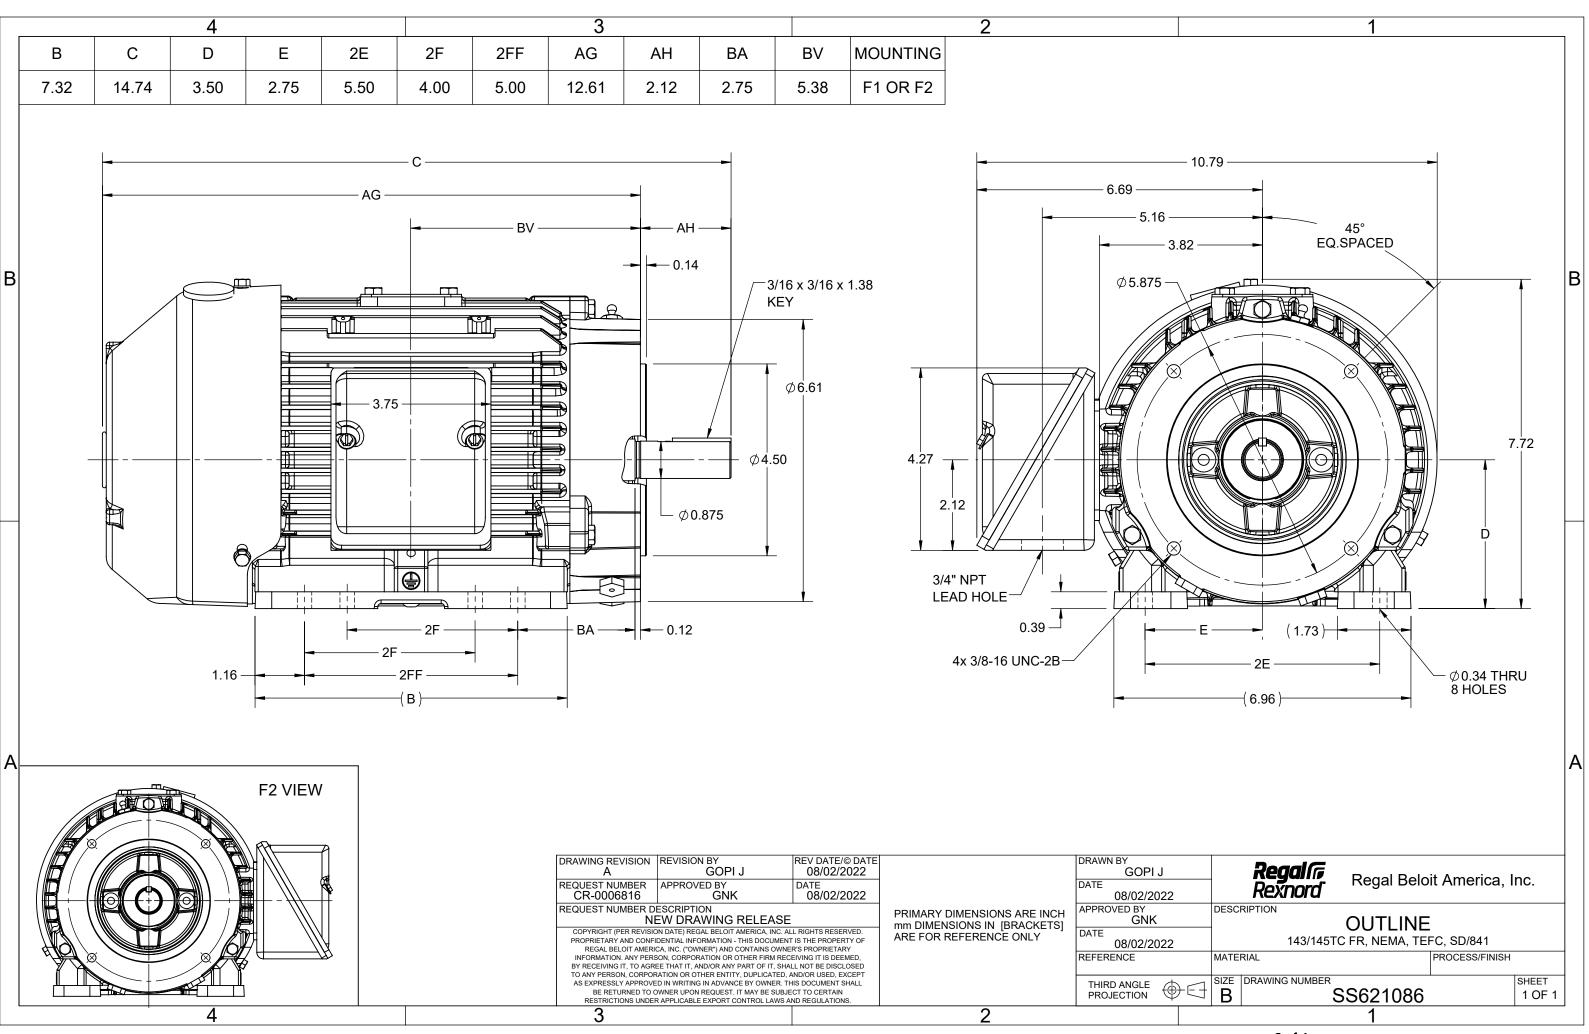

## **Technical Specifications**

| Outline Drawing SS621086 Connection Drawing EE7308 |
|----------------------------------------------------|
|----------------------------------------------------|

This is an uncontrolled document once printed or downloaded and is subject to change without notice. Date Created:07/30/2022