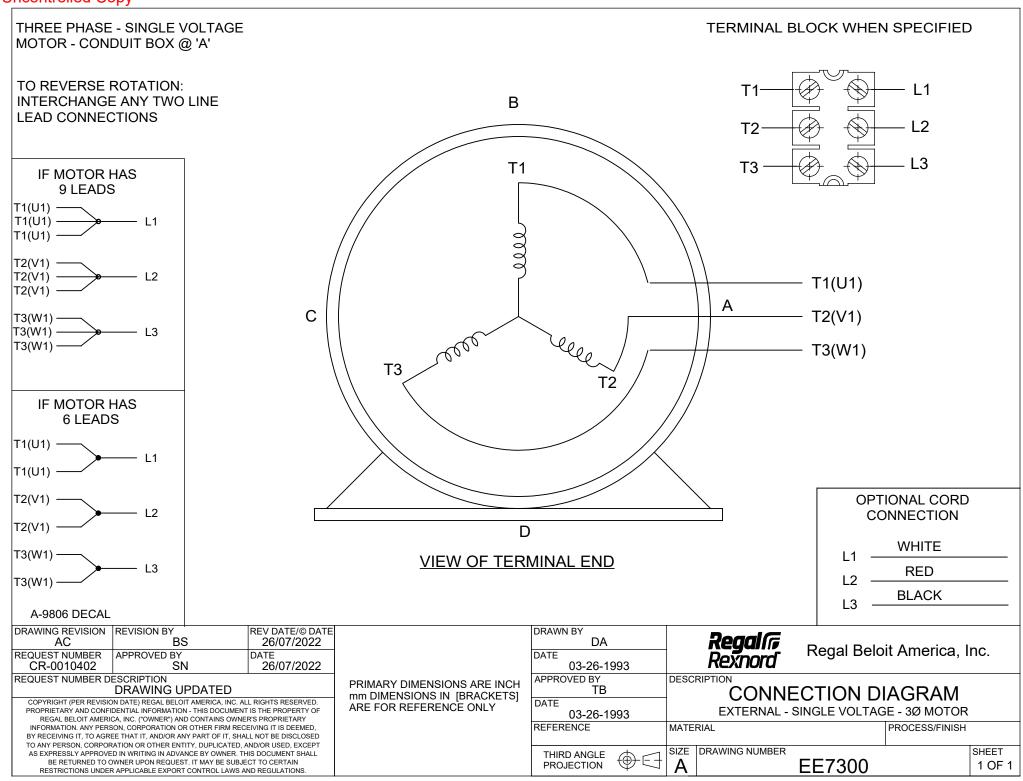

Nameplate Specifications

**Technical Specifications** 

| 0 " 5 "            | =====  | 0.41. 5         | 000040=000   |
|--------------------|--------|-----------------|--------------|
| Connection Drawing | EE7300 | Outline Drawing | SS621070-800 |