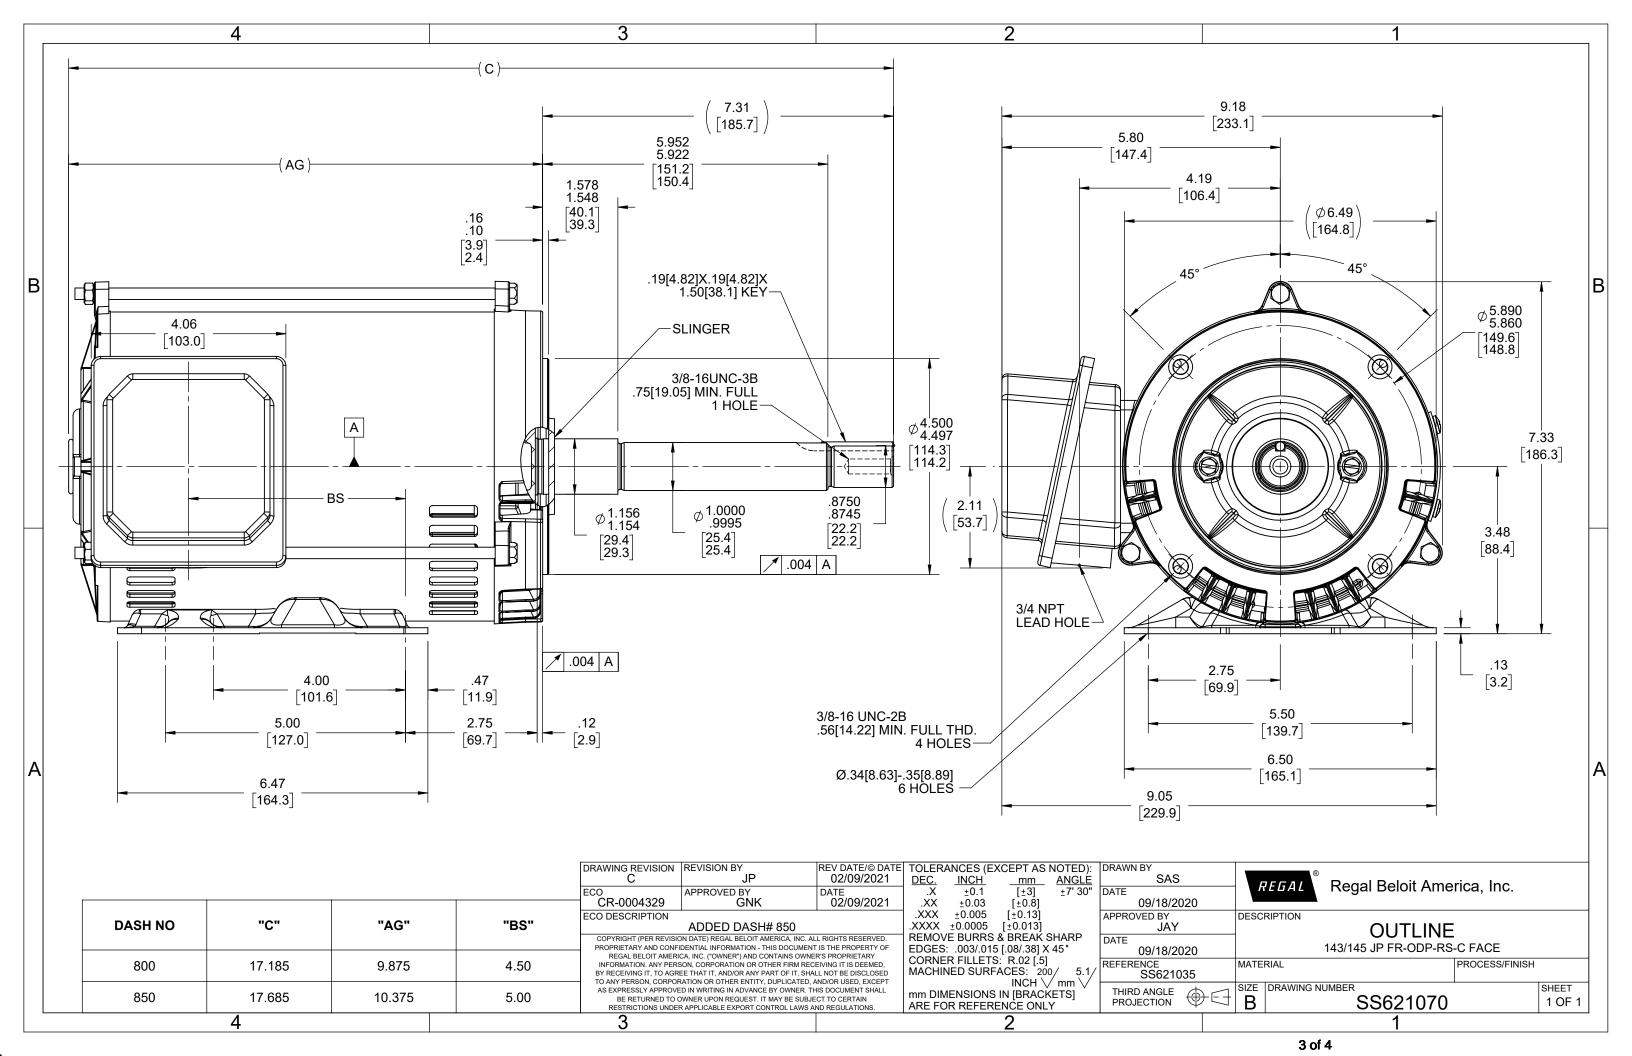

Nameplate Specifications

**Technical Specifications** 

| 0 " 5 "            | =====  | 0.41. 5         | 000040=000   |
|--------------------|--------|-----------------|--------------|
| Connection Drawing | EE7300 | Outline Drawing | SS621070-800 |