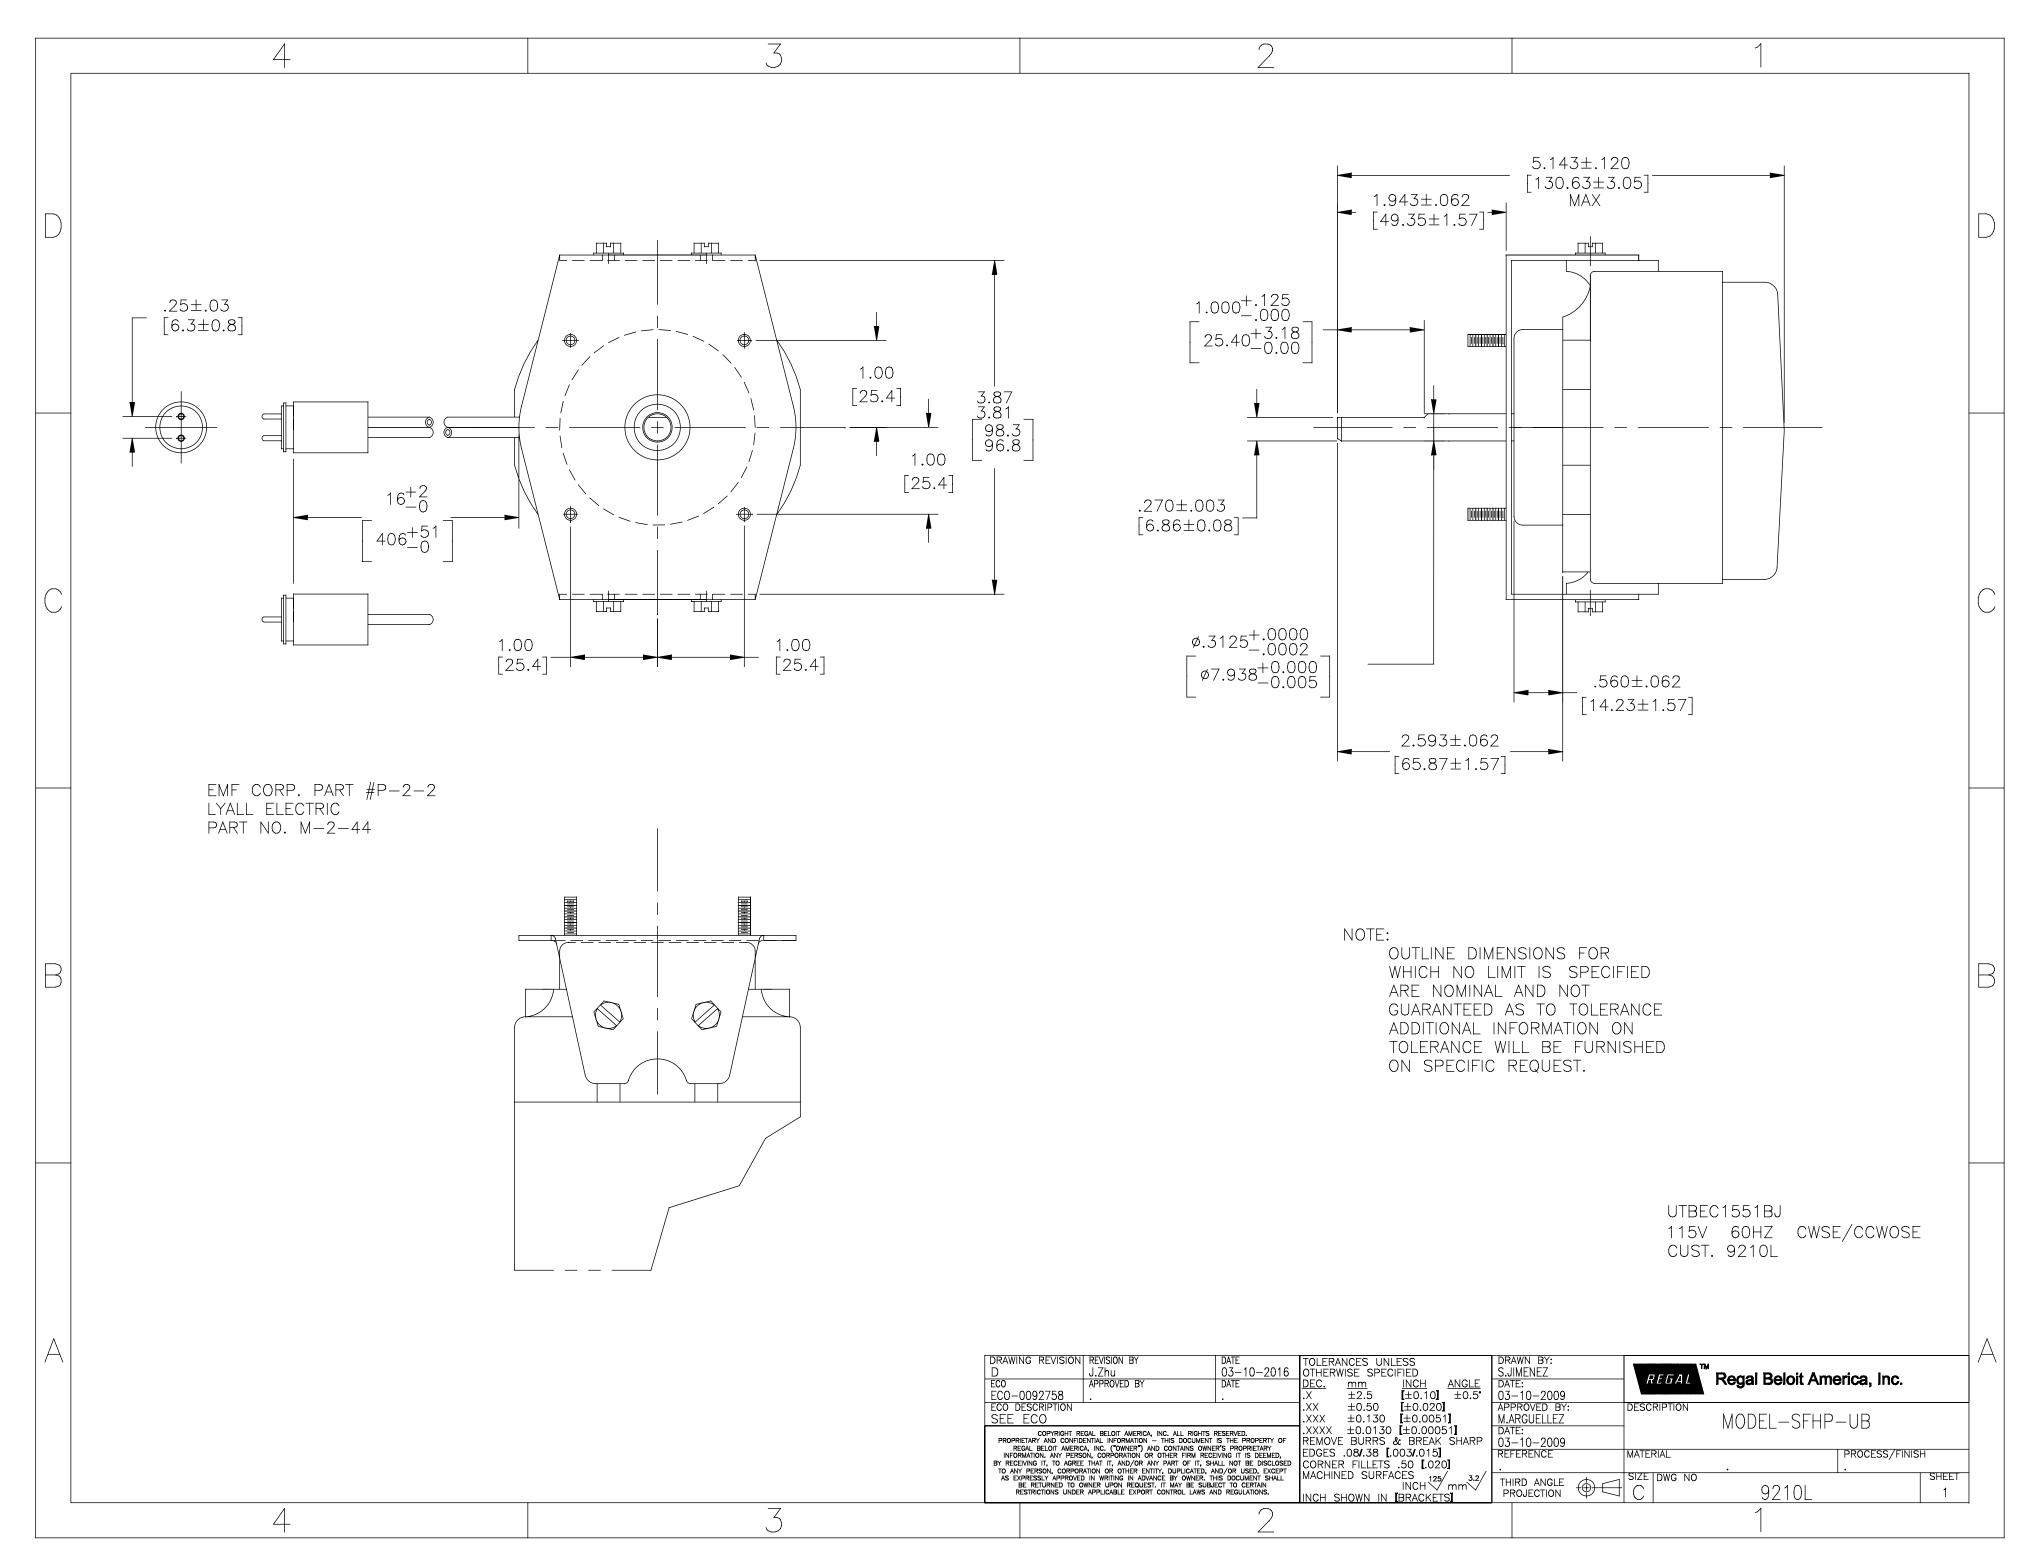

## **Technical Specifications**

| Electrical Type       | Electronically Commutated Motor | Starting Method   | Across The Line    |
|-----------------------|---------------------------------|-------------------|--------------------|
| Poles                 | 4                               | Rotation          | Clockwise Lead End |
| Mounting              | Extended Studs                  | Drive End Bearing | Unit               |
| Opp Drive End Bearing | Unit                            | Frame Material    | Cast Iron          |
| Shaft Type            | Flat                            | Frame Length      | 3.20 in            |
| Shaft Diameter        | 0.312 in                        | Shaft Extension   | 1.94 in            |
| Outline Drawing       | 9210L-S01                       |                   |                    |