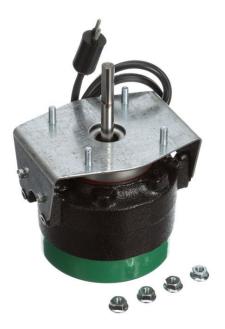

## **PRODUCT INFORMATION PACKET**

Model No: 9210L Catalog No: 9210L 1/15-1/20-1/25 HP Refrigeration Motor, 1550 RPM, 1 Speed, 115 Volts, 3.3" Mount, TEAO

Regal and are trademarks of Regal Rexnord Corporation or one of its affiliated companies. ©2022 Regal Rexnord Corporation, All Rights Reserved. MC017097E

Product Information Packet: Model No: 9210L, Catalog No:9210L 1/15-1/20-1/25 HP Refrigeration Motor, 1550 RPM, 1 Speed, 115 Volts, 3.3" Mount, TEAO

## Nameplate Specifications

| Output HP          | 1/15 Hp      | Output KW           | 0.05 kW                   |
|--------------------|--------------|---------------------|---------------------------|
| Frequency          | 60 Hz        | Voltage             | 115 V                     |
| Current            | 1.25 A       | Speed               | 1550 rpm                  |
| Service Factor     | 1            | Phase               | 1                         |
| Duty               | Continuous   | Insulation Class    | Α                         |
| Frame              | UNIT BEARING | Enclosure           | Totally Enclosed Air Over |
| Thermal Protection | Electronic   | Ambient Temperature | 40 °C                     |
| UL                 | Recognized   | CSA                 | Y                         |
| CE                 | Ν            | Number of Speeds    | 1                         |

## **Technical Specifications**

| Electrical Type       | Electronically Commutated Motor | Starting Method   | Across The Line    |
|-----------------------|---------------------------------|-------------------|--------------------|
| Poles                 | 4                               | Rotation          | Clockwise Lead End |
| Mounting              | Extended Studs                  | Drive End Bearing | Unit               |
| Opp Drive End Bearing | Unit                            | Frame Material    | Cast Iron          |
| Shaft Type            | Flat                            | Frame Length      | 3.20 in            |
| Shaft Diameter        | 0.312 in                        | Shaft Extension   | 1.94 in            |
| Outline Drawing       | 9210L-S01                       |                   |                    |