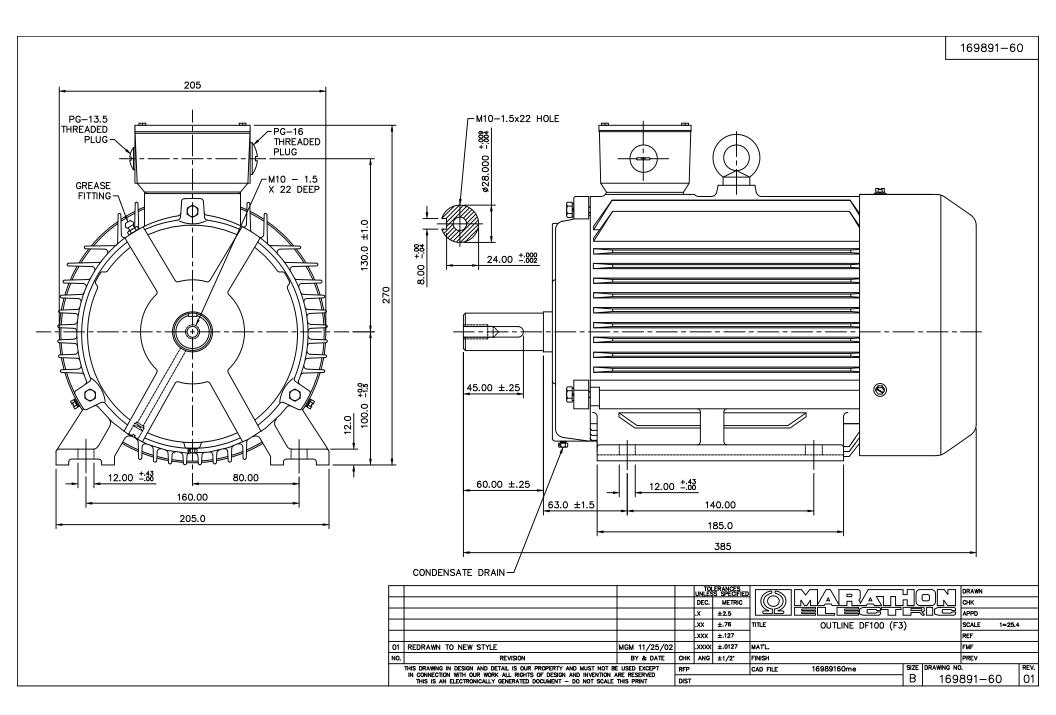

## **Technical Specifications**

| Electrical Type       | Squirrel Cage Induction Run | Starting Method   | Across The Line |
|-----------------------|-----------------------------|-------------------|-----------------|
| Poles                 | 2                           | Rotation          | Reversible      |
| Resistance Main       | 0 Ohms                      | Mounting          | Rigid Base      |
| Motor Orientation     | Horizontal                  | Drive End Bearing | Ball            |
| Opp Drive End Bearing | Ball                        | Frame Material    | Cast Iron       |
| Shaft Type            | IEC                         | Overall Length    | 15.15 in        |
| Shaft Diameter        | 1.111 in                    | Shaft Extension   | 2.36 in         |
| Assembly/Box Mounting | F3                          |                   |                 |
| Connection Drawing    | 005465ME                    | Outline Drawing   | 16989160ME      |