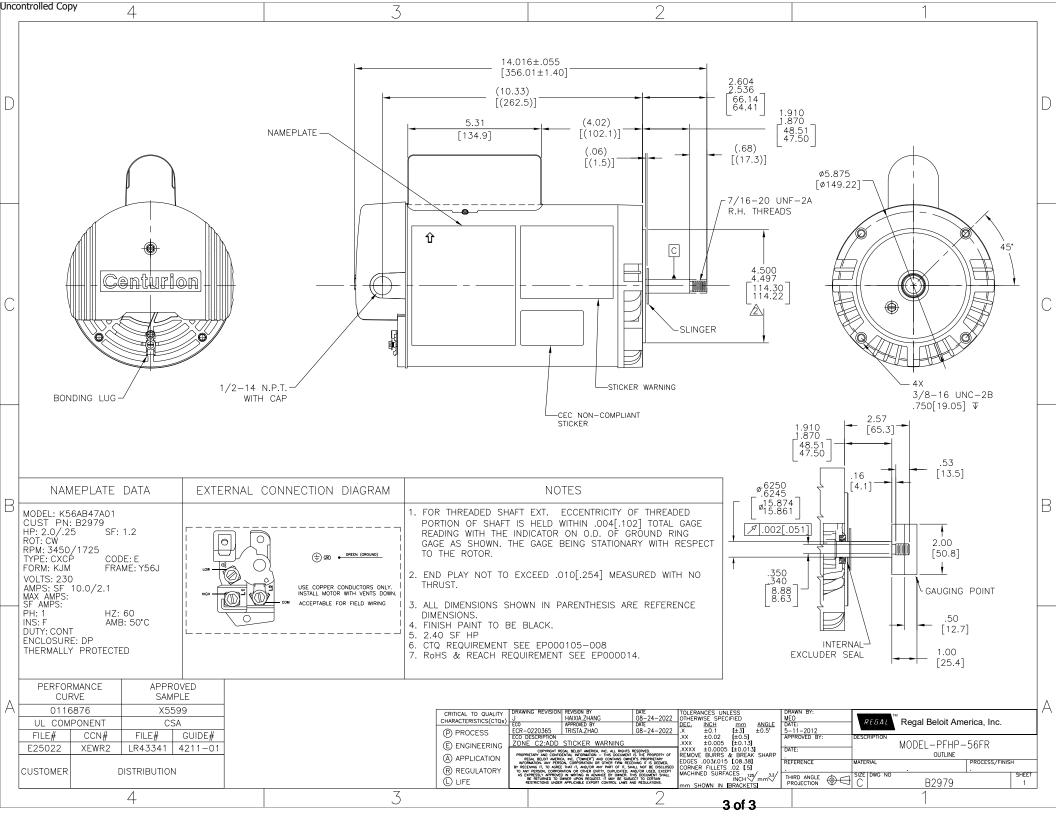

## Nameplate Specifications

| Output HP          | 2.0/.25 Hp          | Output KW           | 1.5 kW        |  |
|--------------------|---------------------|---------------------|---------------|--|
| Frequency          | 60 Hz               | Voltage             | 230 V         |  |
| Current            | SF 10.0/2.1 A       | Speed               | 3450/1725 rpm |  |
| Service Factor     | 1.2                 | Phase               | 1             |  |
| Duty               | Continuous          | Insulation Class    | F             |  |
| Frame              | Y56J                | Enclosure           | Drip Proof    |  |
| Thermal Protection | Thermally Protected | Ambient Temperature | 50 °C         |  |
| UL                 | Recognized          | CSA                 | Υ             |  |
| Number of Speeds   | 2-2-VT              |                     |               |  |
|                    |                     |                     |               |  |

## **Technical Specifications**

| Electrical Type       | Psc Low Speed, Cap Start/Cap Run High<br>Speed | Poles             | 2/4          |
|-----------------------|------------------------------------------------|-------------------|--------------|
| Rotation              | Clockwise                                      | Mounting          | Round        |
| Motor Orientation     | Horizontal                                     | Drive End Bearing | Ball         |
| Opp Drive End Bearing | Ball                                           | Frame Material    | Rolled Steel |
| Shaft Type            | 7/16 Threaded                                  | Overall Length    | 13.55 in     |
| Frame Length          | 8.25 in                                        | Shaft Diameter    | 0.625 in     |
| Shaft Extension       | 2.604 in                                       |                   |              |
| Connection Drawing    | D0000026-001.PCX                               | Outline Drawing   | B2979-S01    |