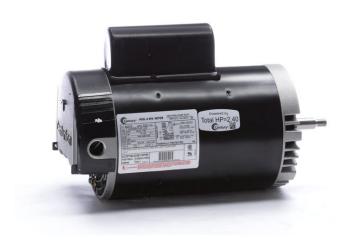

## PRODUCT INFORMATION PACKET

Model No: B2979 Catalog No: B2979

Pool Pump Motor, 2.0/.25 HP, 1 Ph, 60 Hz, 230 V, 3600 RPM, Y56J Frame, DP

Regal and are trademarks of Regal Rexnord Corporation or one of its affiliated companies.

## Nameplate Specifications

| Output HP          | 2.0/.25 Hp          | Output KW           | 1.5 kW        |  |
|--------------------|---------------------|---------------------|---------------|--|
| Frequency          | 60 Hz               | Voltage             | 230 V         |  |
| Current            | SF 10.0/2.1 A       | Speed               | 3450/1725 rpm |  |
| Service Factor     | 1.2                 | Phase               | 1             |  |
| Duty               | Continuous          | Insulation Class    | F             |  |
| Frame              | Y56J                | Enclosure           | Drip Proof    |  |
| Thermal Protection | Thermally Protected | Ambient Temperature | 50 °C         |  |
| UL                 | Recognized          | CSA                 | Υ             |  |
| Number of Speeds   | 2-2-VT              |                     |               |  |
|                    |                     |                     |               |  |

## **Technical Specifications**

| Electrical Type       | Psc Low Speed, Cap Start/Cap Run High<br>Speed | Poles             | 2/4          |
|-----------------------|------------------------------------------------|-------------------|--------------|
| Rotation              | Clockwise                                      | Mounting          | Round        |
| Motor Orientation     | Horizontal                                     | Drive End Bearing | Ball         |
| Opp Drive End Bearing | Ball                                           | Frame Material    | Rolled Steel |
| Shaft Type            | 7/16 Threaded                                  | Overall Length    | 13.55 in     |
| Frame Length          | 8.25 in                                        | Shaft Diameter    | 0.625 in     |
| Shaft Extension       | 2.604 in                                       |                   |              |
| Connection Drawing    | D0000026-001.PCX                               | Outline Drawing   | B2979-S01    |