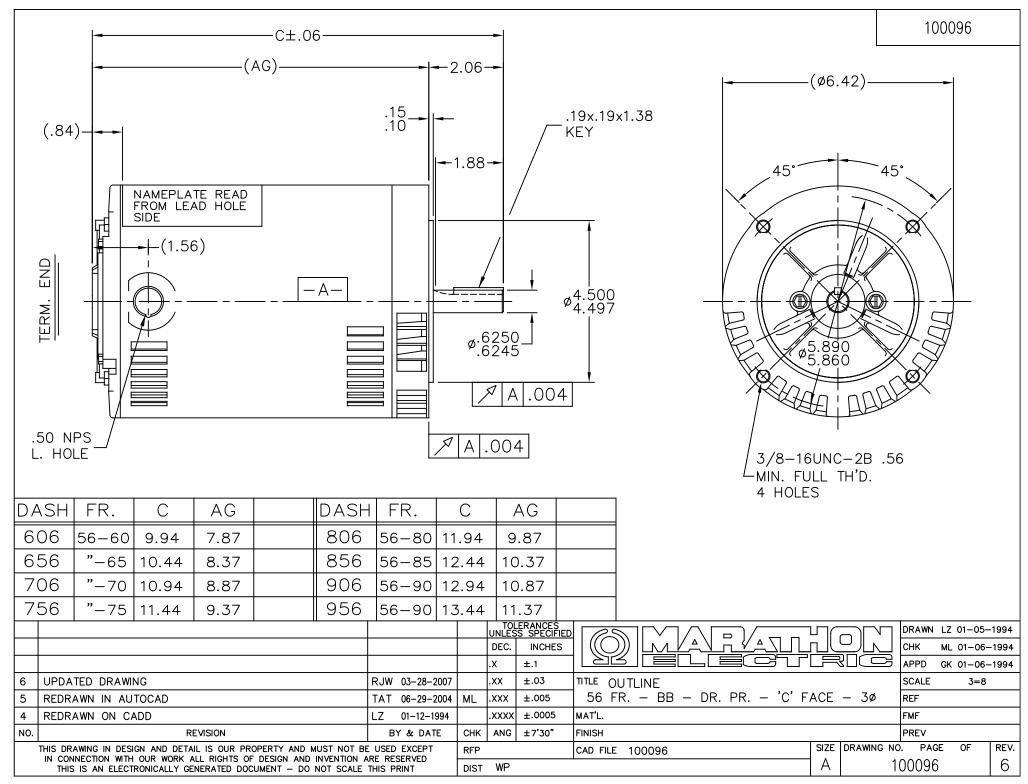

## **Technical Specifications**

| Electrical Type       | Squirrel Cage Induction Run | Starting Method       | Across The Line |
|-----------------------|-----------------------------|-----------------------|-----------------|
| Poles                 | 2                           | Rotation              | Reversible      |
| Resistance Main       | 5.66 Ohms                   | Mounting              | Round           |
| Motor Orientation     | Horizontal                  | Drive End Bearing     | Ball            |
| Opp Drive End Bearing | Ball                        | Frame Material        | Rolled Steel    |
| Shaft Type            | NEMA 56                     | Overall Length        | 10.44 in        |
| Frame Length          | 6.56 in                     | Shaft Diameter        | 0.625 in        |
| Shaft Extension       | 2.06 in                     | Assembly/Box Mounting | F1 Only         |
| Outline Drawing       | A-100096-656                | Connection Drawing    | A-EE7308        |