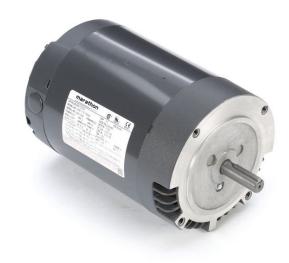

## PRODUCT INFORMATION PACKET

Model No: 056T34D5327
Catalog No: G205
General Purpose Motor, 0.75 HP, 3 Ph, 60 Hz, 208-230/460 V, 3600 RPM, 56CC Frame, DP

Regal and are trademarks of Regal Rexnord Corporation or one of its affiliated companies.

## Nameplate Specifications

| Output HP              | 0.75 Hp       | Output KW                  | 0.56 kW       |  |
|------------------------|---------------|----------------------------|---------------|--|
| Frequency              | 60 Hz         | Voltage                    | 208-230/460 V |  |
| Current                | 3.0-3.2/1.6 A | Speed                      | 3450 rpm      |  |
| Service Factor         | 1.25          | Phase                      | 3             |  |
| Efficiency             | 74 %          | Power Factor               | 69            |  |
| Duty                   | Continuous    | Insulation Class           | В             |  |
| Design Code            | В             | KVA Code                   | N             |  |
| Frame                  | 56CC          | Enclosure                  | Drip Proof    |  |
| Thermal Protection     | No            | Ambient Temperature        | 40 °C         |  |
| Drive End Bearing Size | 6203          | Opp Drive End Bearing Size | 6203          |  |
| UL                     | Recognized    | CSA                        | Υ             |  |
| CE                     | Υ             | IP Code                    | 22            |  |
| Number of Speeds       | 1             |                            |               |  |
|                        |               |                            |               |  |

## **Technical Specifications**

| Electrical Type       | Squirrel Cage Induction Run | Starting Method       | Across The Line |
|-----------------------|-----------------------------|-----------------------|-----------------|
| Poles                 | 2                           | Rotation              | Reversible      |
| Resistance Main       | 5.66 Ohms                   | Mounting              | Round           |
| Motor Orientation     | Horizontal                  | Drive End Bearing     | Ball            |
| Opp Drive End Bearing | Ball                        | Frame Material        | Rolled Steel    |
| Shaft Type            | NEMA 56                     | Overall Length        | 10.44 in        |
| Frame Length          | 6.56 in                     | Shaft Diameter        | 0.625 in        |
| Shaft Extension       | 2.06 in                     | Assembly/Box Mounting | F1 Only         |
| Outline Drawing       | A-100096-656                | Connection Drawing    | A-EE7308        |