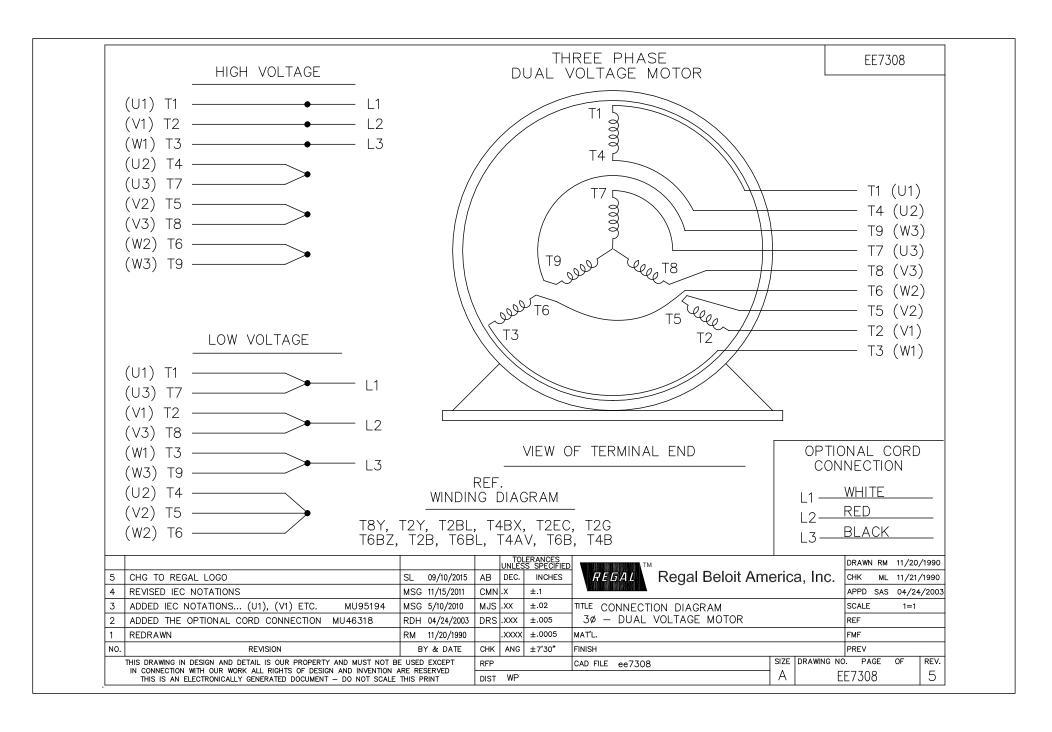

## **Technical Specifications**

| Electrical Type       | Squirrel Cage Induction Run | Starting Method       | Across The Line |
|-----------------------|-----------------------------|-----------------------|-----------------|
| Poles                 | 2                           | Rotation              | Reversible      |
| Resistance Main       | 5.66 Ohms                   | Mounting              | Round           |
| Motor Orientation     | Horizontal                  | Drive End Bearing     | Ball            |
| Opp Drive End Bearing | Ball                        | Frame Material        | Rolled Steel    |
| Shaft Type            | NEMA 56                     | Overall Length        | 10.44 in        |
| Frame Length          | 6.56 in                     | Shaft Diameter        | 0.625 in        |
| Shaft Extension       | 2.06 in                     | Assembly/Box Mounting | F1 Only         |
| Outline Drawing       | A-100096-656                | Connection Drawing    | A-EE7308        |