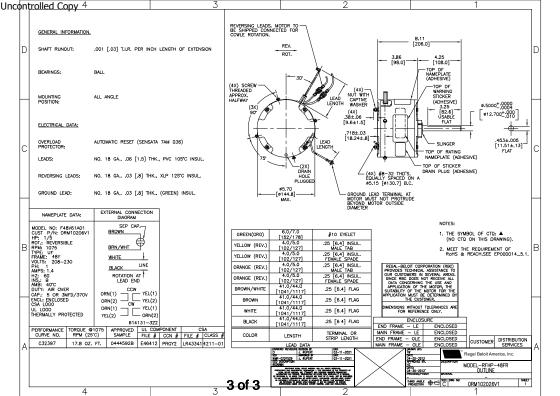

## Nameplate Specifications

| Output HP          | 1/5 Hp     | Output KW           | 0.15 kW          |
|--------------------|------------|---------------------|------------------|
| Frequency          | 60 Hz      | Voltage             | 208-230 V        |
| Current            | 1.4 A      | Speed               | 1075 rpm         |
| Service Factor     | 1          | Phase               | 1                |
| Duty               | Air Over   | Insulation Class    | В                |
| Frame              | 48Y        | Enclosure           | Totally Enclosed |
| Thermal Protection | Automatic  | Ambient Temperature | 40 °C            |
| UL                 | Recognized | CSA                 | Υ                |
| CE                 | Ν          | Number of Speeds    | 1                |

## **Technical Specifications**

| Electrical Type    | Permanent Split Capacitor | Starting Method       | Across The Line |
|--------------------|---------------------------|-----------------------|-----------------|
| Poles              | 6                         | Rotation              | Reversible      |
| Mounting           | Extended Studs            | Motor Orientation     | Any             |
| Drive End Bearing  | Ball                      | Opp Drive End Bearing | Ball            |
| Frame Material     | Rolled Steel              | Shaft Type            | Flat            |
| Overall Length     | 8.49 in                   | Frame Length          | 3.25 in         |
| Shaft Diameter     | 0.500 in                  | Shaft Extension       | 4.3 in          |
| Connection Drawing | 614131-322                | Outline Drawing       | ORM10206V1-S01  |