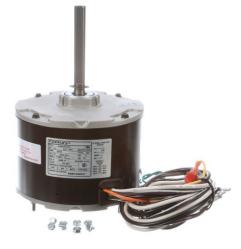

## **PRODUCT INFORMATION PACKET**

Model No: ORM10206V1 Catalog No: ORM10206V1 OEM Replacement Motor, 1/5 HP, 1 Ph, 60 Hz, 208-230 V, 1075 RPM, 1 Speed, 48 Frame, ENCLOSED

Regal and are trademarks of Regal Rexnord Corporation or one of its affiliated companies. ©2022 Regal Rexnord Corporation, All Rights Reserved. MC017097E

## Nameplate Specifications

| Output HP          | 1/5 Hp     | Output KW           | 0.15 kW          |
|--------------------|------------|---------------------|------------------|
| Frequency          | 60 Hz      | Voltage             | 208-230 V        |
| Current            | 1.4 A      | Speed               | 1075 rpm         |
| Service Factor     | 1          | Phase               | 1                |
| Duty               | Air Over   | Insulation Class    | В                |
| Frame              | 48Y        | Enclosure           | Totally Enclosed |
| Thermal Protection | Automatic  | Ambient Temperature | 40 °C            |
| UL                 | Recognized | CSA                 | Υ                |
| CE                 | Ν          | Number of Speeds    | 1                |

## **Technical Specifications**

| Electrical Type    | Permanent Split Capacitor | Starting Method       | Across The Line |
|--------------------|---------------------------|-----------------------|-----------------|
| Poles              | 6                         | Rotation              | Reversible      |
| Mounting           | Extended Studs            | Motor Orientation     | Any             |
| Drive End Bearing  | Ball                      | Opp Drive End Bearing | Ball            |
| Frame Material     | Rolled Steel              | Shaft Type            | Flat            |
| Overall Length     | 8.49 in                   | Frame Length          | 3.25 in         |
| Shaft Diameter     | 0.500 in                  | Shaft Extension       | 4.3 in          |
| Connection Drawing | 614131-322                | Outline Drawing       | ORM10206V1-S01  |