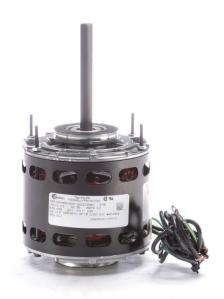

## Nameplate Specifications

| Output HP          | 1/8 Hp     | Output KW           | 0.10 kW       |
|--------------------|------------|---------------------|---------------|
| Frequency          | 60 Hz      | Voltage             | 115 V         |
| Current            | 5.2 A      | Speed               | 1050 rpm      |
| Service Factor     | 1          | Phase               | 1             |
| Duty               | Air Over   | Insulation Class    | В             |
| Frame              | 42Y        | Enclosure           | Open Air Over |
| Thermal Protection | Automatic  | Ambient Temperature | 40 °C         |
| UL                 | Recognized | CSA                 | Υ             |
| CE                 | N          | Number of Speeds    | 1             |

## **Technical Specifications**

| Electrical Type   | Shaded Pole     | Starting Method       | Across The Line           |
|-------------------|-----------------|-----------------------|---------------------------|
| Poles             | 6               | Rotation              | Counterclockwise Lead End |
| Mounting          | Resilient Rings | Motor Orientation     | Horizontal                |
| Drive End Bearing | Sleeve          | Opp Drive End Bearing | Sleeve                    |
| Frame Material    | Rolled Steel    | Shaft Type            | Flat                      |
| Overall Length    | 8.75 in         | Frame Length          | 3.67 in                   |
| Shaft Diameter    | 0.500 in        | Shaft Extension       | 4.5 in                    |
| Outline Drawing   | DA3G7208-S01    |                       |                           |