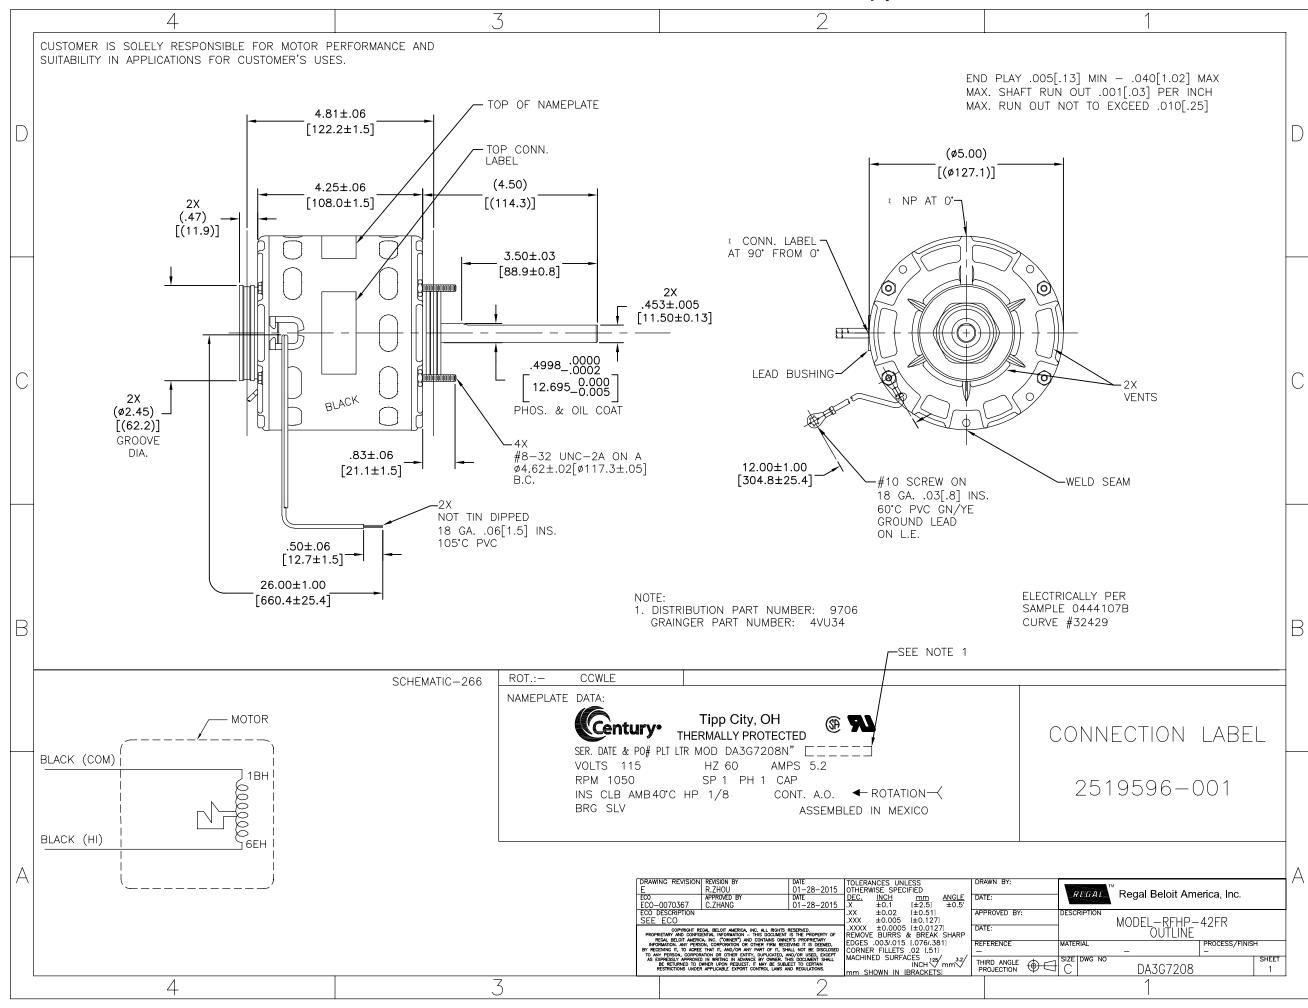

## Nameplate Specifications

| Output HP          | 1/8 Hp     | Output KW           | 0.10 kW       |
|--------------------|------------|---------------------|---------------|
| Frequency          | 60 Hz      | Voltage             | 115 V         |
| Current            | 5.2 A      | Speed               | 1050 rpm      |
| Service Factor     | 1          | Phase               | 1             |
| Duty               | Air Over   | Insulation Class    | В             |
| Frame              | 42Y        | Enclosure           | Open Air Over |
| Thermal Protection | Automatic  | Ambient Temperature | 40 °C         |
| UL                 | Recognized | CSA                 | Υ             |
| CE                 | N          | Number of Speeds    | 1             |

## **Technical Specifications**

| Electrical Type   | Shaded Pole     | Starting Method       | Across The Line           |
|-------------------|-----------------|-----------------------|---------------------------|
| Poles             | 6               | Rotation              | Counterclockwise Lead End |
| Mounting          | Resilient Rings | Motor Orientation     | Horizontal                |
| Drive End Bearing | Sleeve          | Opp Drive End Bearing | Sleeve                    |
| Frame Material    | Rolled Steel    | Shaft Type            | Flat                      |
| Overall Length    | 8.75 in         | Frame Length          | 3.67 in                   |
| Shaft Diameter    | 0.500 in        | Shaft Extension       | 4.5 in                    |
| Outline Drawing   | DA3G7208-S01    |                       |                           |