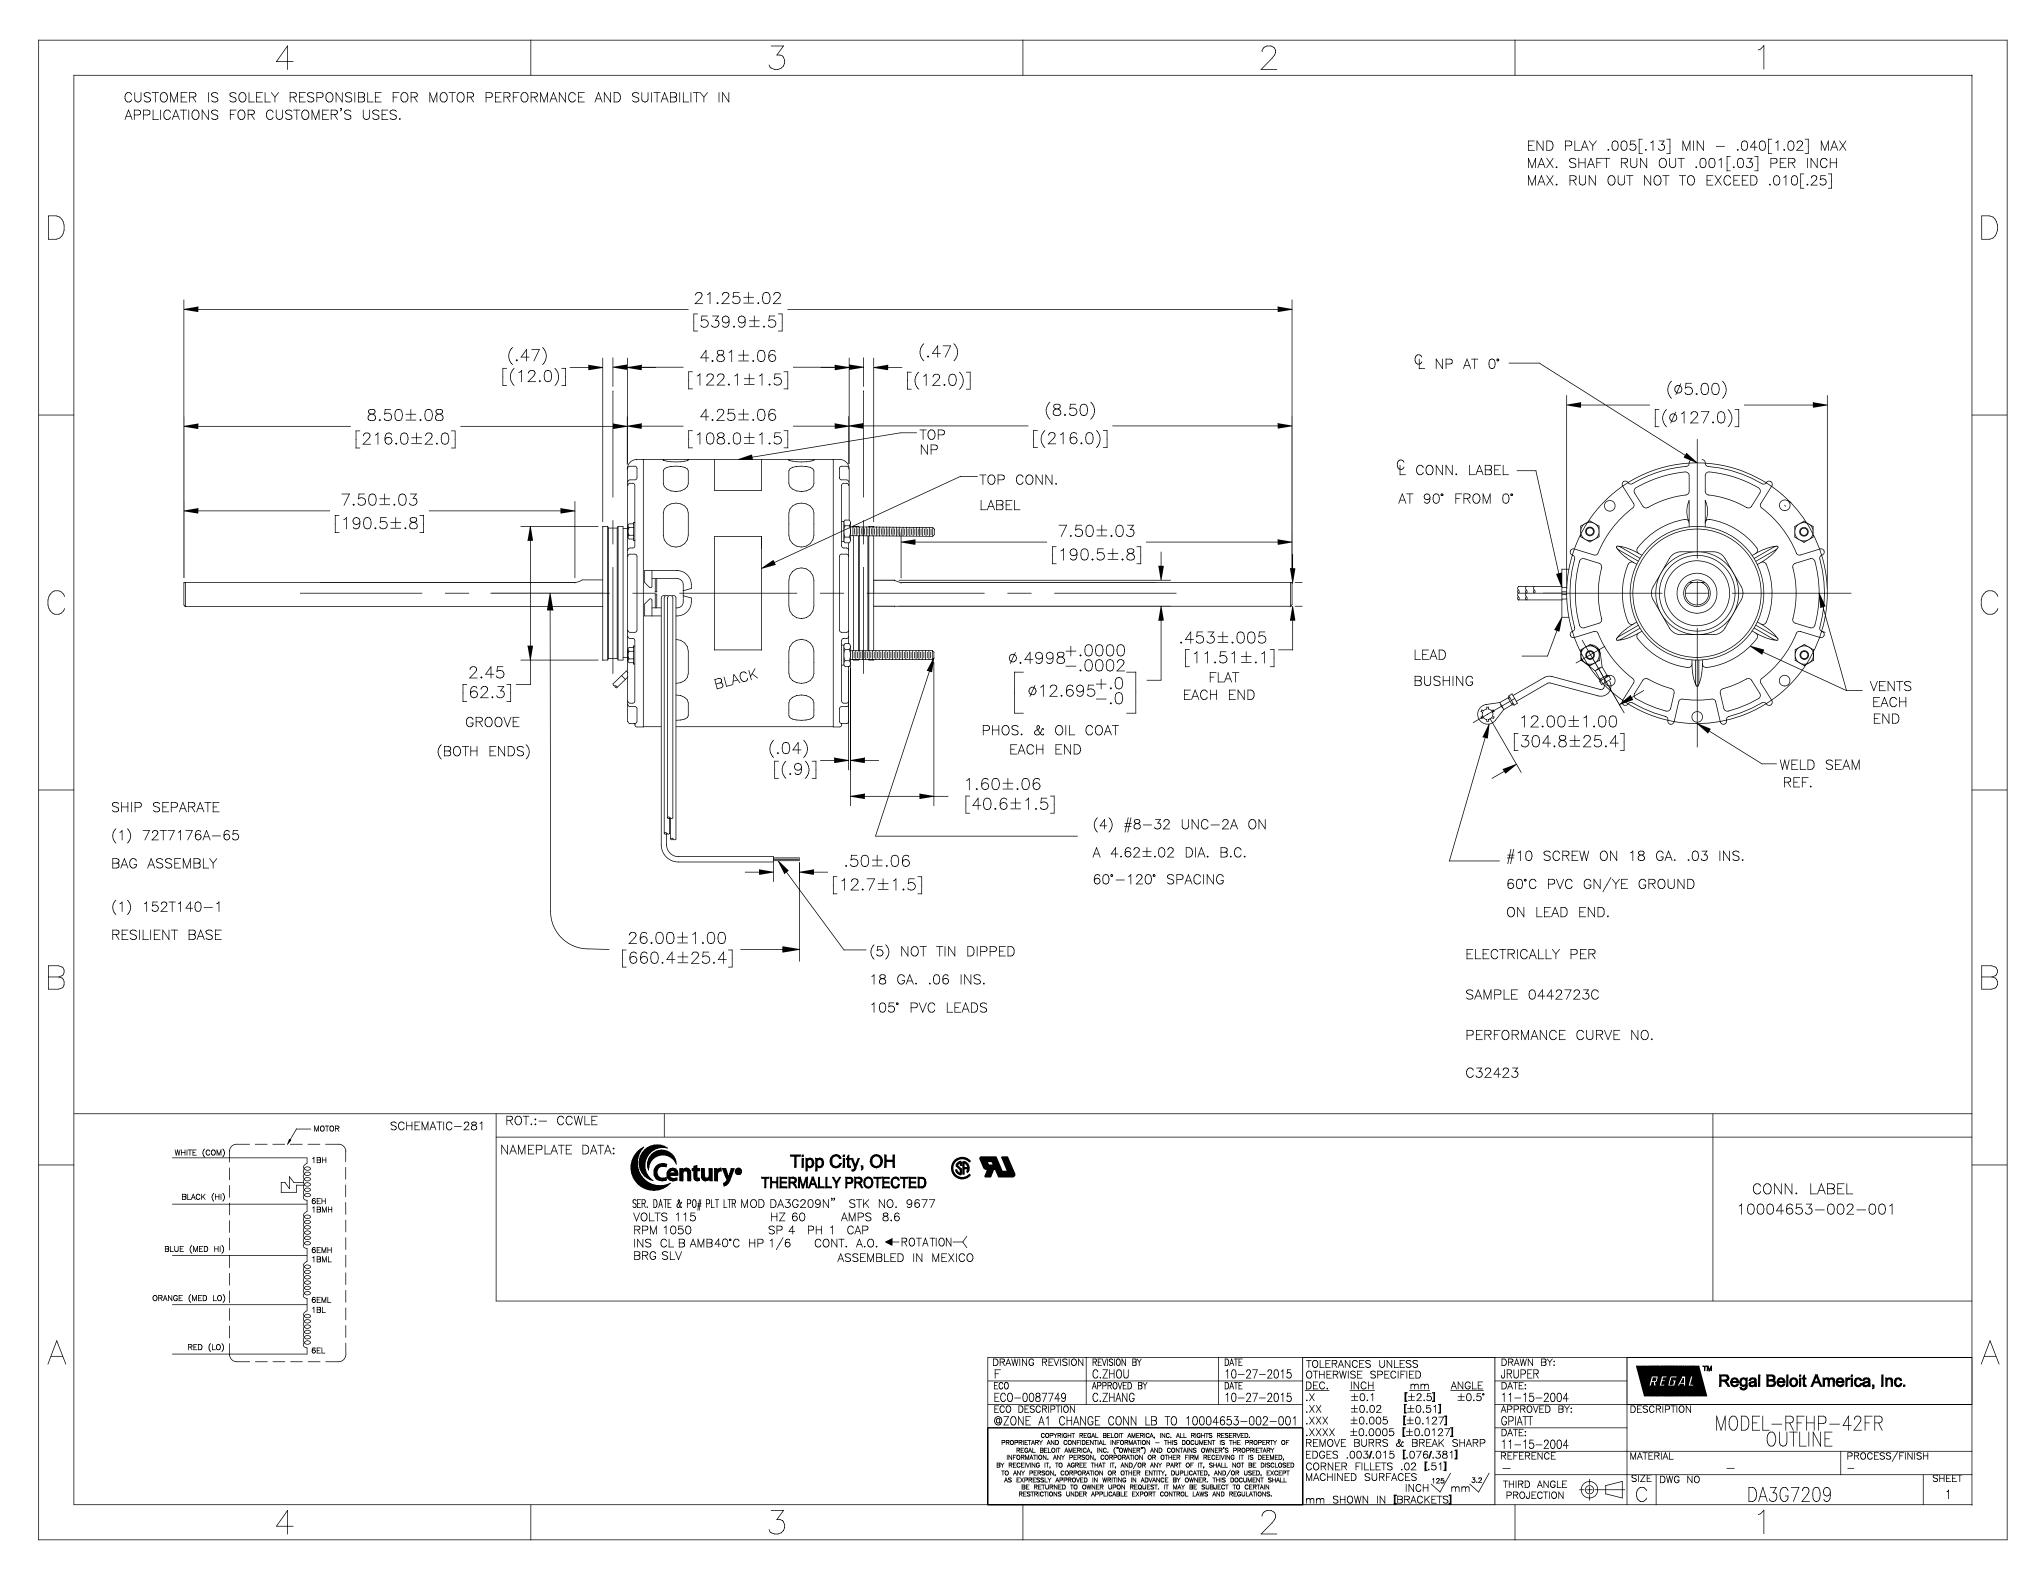

## **Technical Specifications**

| Electrical Type   | Shaded Pole     | Starting Method       | Across The Line           |
|-------------------|-----------------|-----------------------|---------------------------|
| Poles             | 6               | Rotation              | Counterclockwise Lead End |
| Mounting          | Resilient Rings | Motor Orientation     | Horizontal                |
| Drive End Bearing | Sleeve          | Opp Drive End Bearing | Sleeve                    |
| Frame Material    | Rolled Steel    | Shaft Type            | Flat                      |
| Overall Length    | 21.25 in        | Frame Length          | 3.67 in                   |
| Shaft Diameter    | 0.500 in        | Shaft Extension       | 8.5X.5X8.5 in             |
| Outline Drawing   | DA3G7209-S01    |                       |                           |