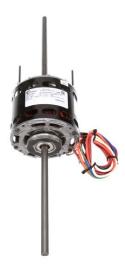

## PRODUCT INFORMATION PACKET

Model No: 9677 Catalog No: 9677

Fan Coil & Air Conditioner Motor, 1/6 HP, 1 Ph, 60 Hz, 115 V, 1050 RPM, 4 Speed, 42 Frame, OAO

Regal and are trademarks of Regal Rexnord Corporation or one of its affiliated companies.

## Nameplate Specifications

| Output HP          | 1/6 Hp     | Output KW           | 0.13 kW       |  |
|--------------------|------------|---------------------|---------------|--|
| Frequency          | 60 Hz      | Voltage             | 115 V         |  |
| Current            | 8.6 A      | Speed               | 1050 rpm      |  |
| Service Factor     | 1          | Phase               | 1             |  |
| Duty               | Air Over   | Insulation Class    | В             |  |
| Frame              | 42Y        | Enclosure           | Open Air Over |  |
| Thermal Protection | Automatic  | Ambient Temperature | 40 °C         |  |
| UL                 | Recognized | CSA                 | Υ             |  |
| CE                 | N          | Number of Speeds    | 4             |  |
|                    |            |                     |               |  |

## **Technical Specifications**

| Electrical Type   | Shaded Pole     | Starting Method       | Across The Line           |
|-------------------|-----------------|-----------------------|---------------------------|
| Poles             | 6               | Rotation              | Counterclockwise Lead End |
| Mounting          | Resilient Rings | Motor Orientation     | Horizontal                |
| Drive End Bearing | Sleeve          | Opp Drive End Bearing | Sleeve                    |
| Frame Material    | Rolled Steel    | Shaft Type            | Flat                      |
| Overall Length    | 21.25 in        | Frame Length          | 3.67 in                   |
| Shaft Diameter    | 0.500 in        | Shaft Extension       | 8.5X.5X8.5 in             |
| Outline Drawing   | DA3G7209-S01    |                       |                           |