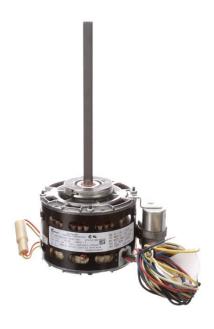

## PRODUCT INFORMATION PACKET

Model No: 669 Catalog No: 669

Fan Coil & Air Conditioner Motor, 1/10, 1/15, 1/25, 1/35 HP, 1 Ph, 60 Hz, 115 V, 1075 RPM, 4 Speed,

42 Frame, OAO

Product Information Packet: Model No: 669, Catalog No:669 Fan Coil & Air Conditioner Motor, 1/10, 1/15, 1/25, 1/35 HP, 1 Ph, 60 Hz, 115 V, 1075 RPM, 4 Speed, 42 Frame, OAO

## Nameplate Specifications

| Output HP          | 1/10, 1/15, 1/25, 1/35 Hp | Output KW           | 0.07 kW       |  |
|--------------------|---------------------------|---------------------|---------------|--|
| Frequency          | 60 Hz                     | Voltage             | 115 V         |  |
| Current            | 1.7 A                     | Speed               | 1075 rpm      |  |
| Service Factor     | 1                         | Phase               | 1             |  |
| Duty               | Continuous Air Over       | Insulation Class    | Α             |  |
| Frame              | 42None                    | Enclosure           | Open Air Over |  |
| Thermal Protection | Automatic                 | Ambient Temperature | 40 °C         |  |
| UL                 | Recognized                | CSA                 | Υ             |  |
| CE                 | N                         | Number of Speeds    | 4             |  |
|                    |                           |                     |               |  |

## **Technical Specifications**

| Electrical Type   | Permanent Split Capacitor | Starting Method       | Across The Line |
|-------------------|---------------------------|-----------------------|-----------------|
| Poles             | 6                         | Rotation              | Reversible      |
| Mounting          | Resilient Rings           | Motor Orientation     | Horizontal      |
| Drive End Bearing | Sleeve                    | Opp Drive End Bearing | Sleeve          |
| Frame Material    | Rolled Steel              | Shaft Type            | Flat            |
| Overall Length    | 12.54 in                  | Frame Length          | 2.92 in         |
| Shaft Diameter    | 0.500 in                  | Shaft Extension       | 8 5/8 in        |
| Outline Drawing   | 669-S01                   |                       |                 |