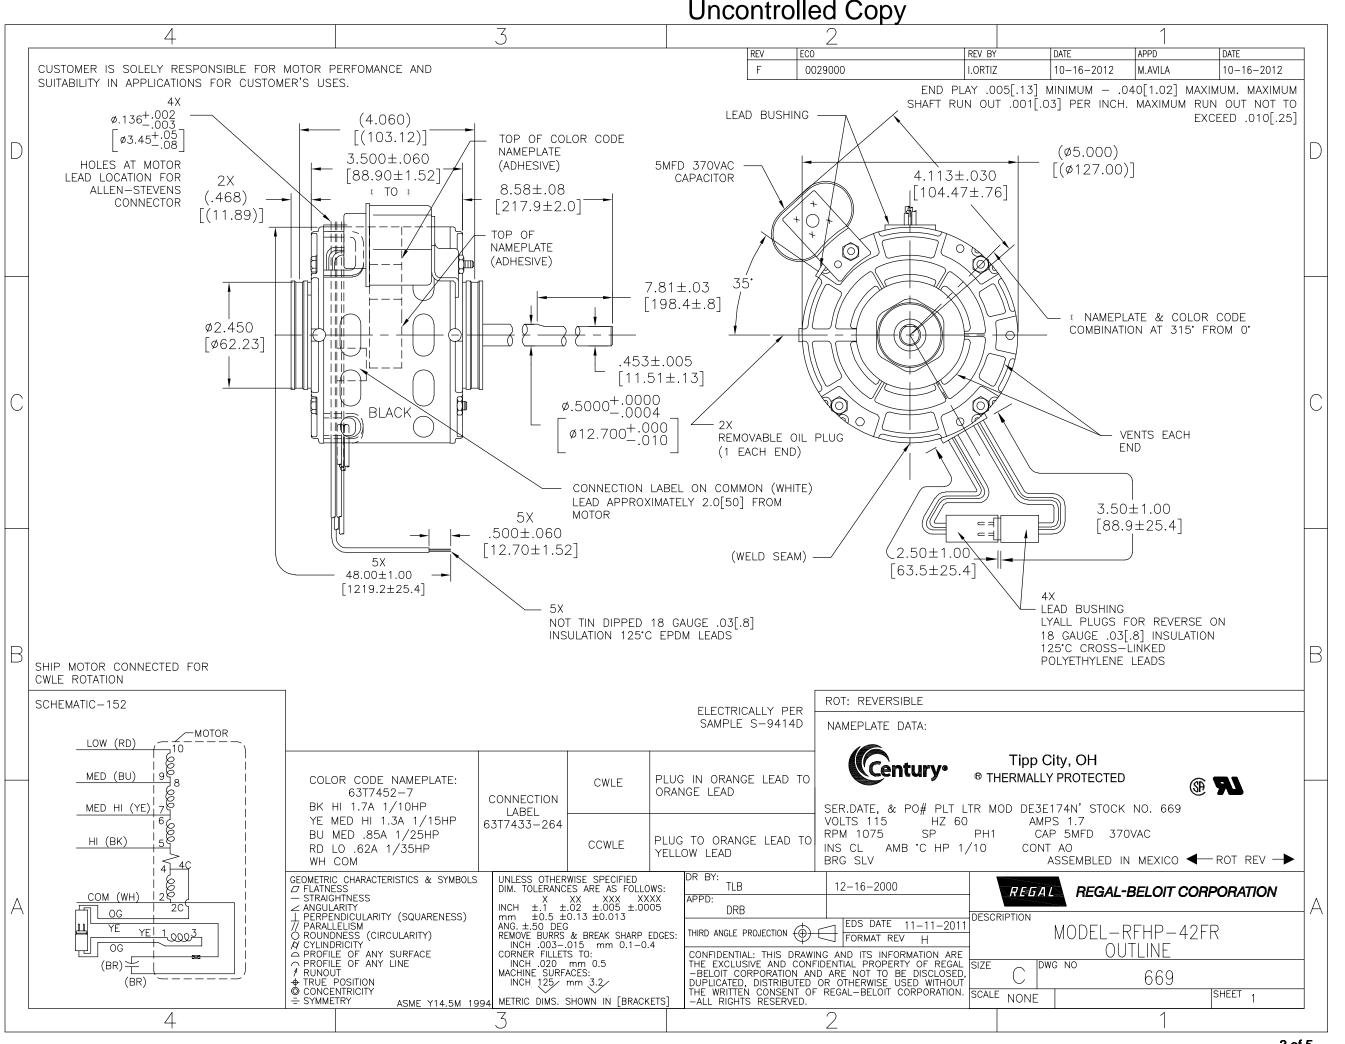

## **Technical Specifications**

| Electrical Type   | Permanent Split Capacitor | Starting Method       | Across The Line |
|-------------------|---------------------------|-----------------------|-----------------|
| Poles             | 6                         | Rotation              | Reversible      |
| Mounting          | Resilient Rings           | Motor Orientation     | Horizontal      |
| Drive End Bearing | Sleeve                    | Opp Drive End Bearing | Sleeve          |
| Frame Material    | Rolled Steel              | Shaft Type            | Flat            |
| Overall Length    | 12.54 in                  | Frame Length          | 2.92 in         |
| Shaft Diameter    | 0.500 in                  | Shaft Extension       | 8 5/8 in        |
| Outline Drawing   | 669-S01                   |                       |                 |