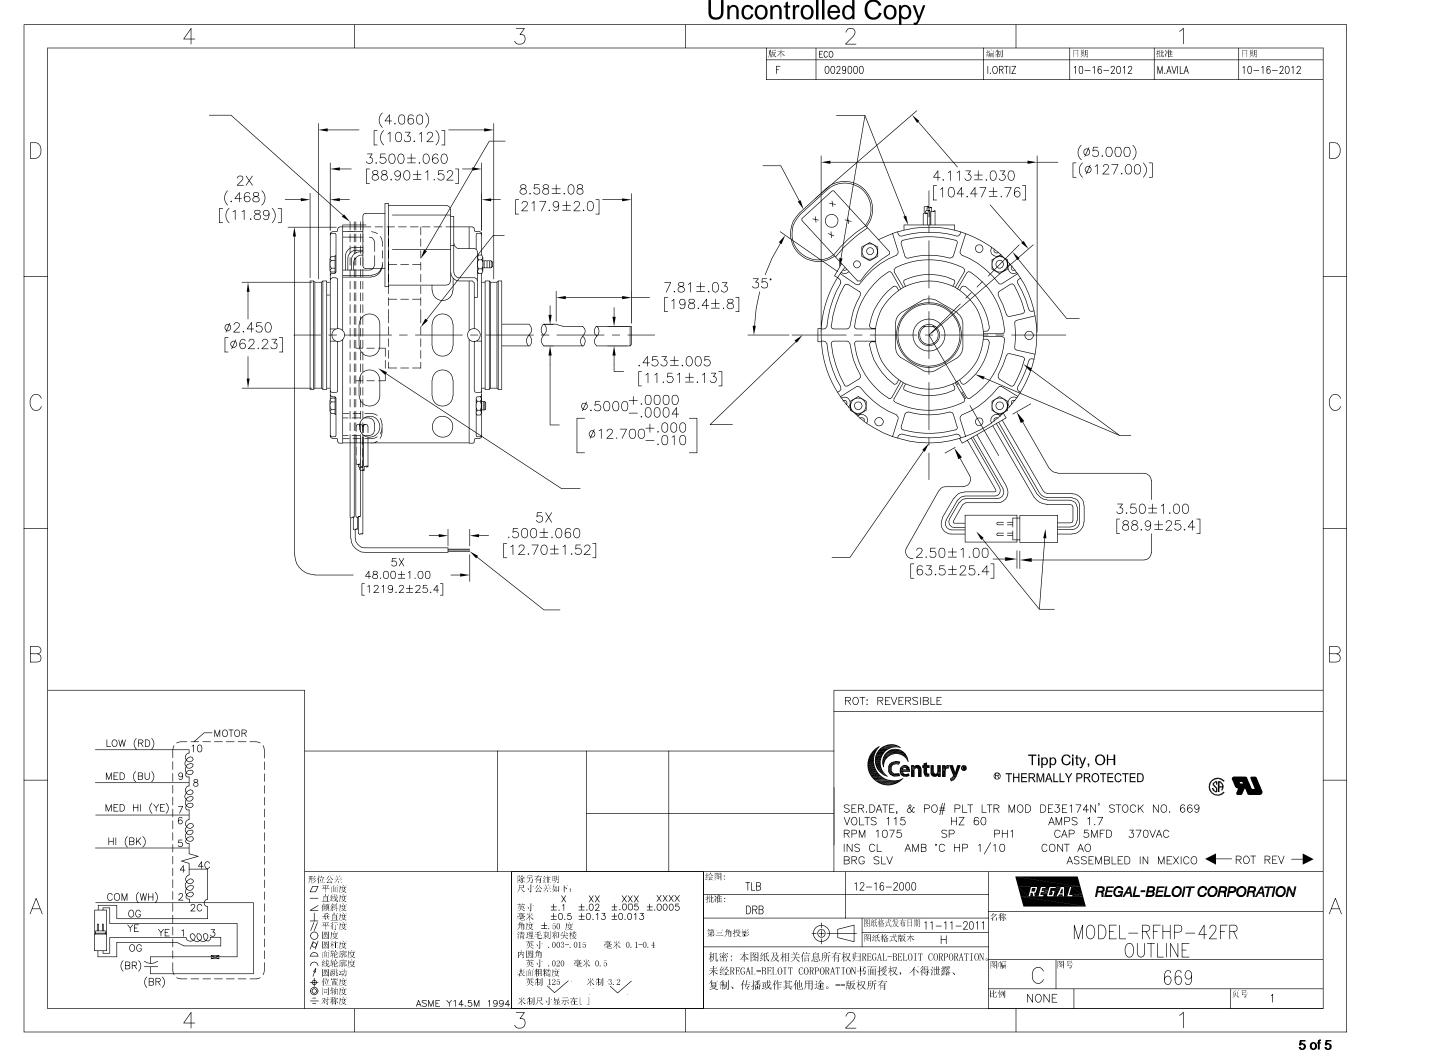

## **Technical Specifications**

| Electrical Type   | Permanent Split Capacitor | Starting Method       | Across The Line |
|-------------------|---------------------------|-----------------------|-----------------|
| Poles             | 6                         | Rotation              | Reversible      |
| Mounting          | Resilient Rings           | Motor Orientation     | Horizontal      |
| Drive End Bearing | Sleeve                    | Opp Drive End Bearing | Sleeve          |
| Frame Material    | Rolled Steel              | Shaft Type            | Flat            |
| Overall Length    | 12.54 in                  | Frame Length          | 2.92 in         |
| Shaft Diameter    | 0.500 in                  | Shaft Extension       | 8 5/8 in        |
| Outline Drawing   | 669-S01                   |                       |                 |