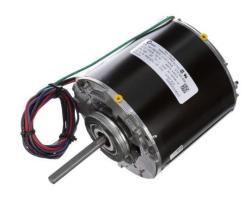

## PRODUCT INFORMATION PACKET

Model No: 608 Catalog No: 608

Refrigeration Motor, 1/10 HP, 1 Ph, 60 Hz, 115/230 V, 1050 RPM, 1 Speed, 42 Frame, OAO

## Nameplate Specifications

| 1/10 Hp             | Output KW                                                                   | 0.07 kW                                                                                                                                                  |
|---------------------|-----------------------------------------------------------------------------|----------------------------------------------------------------------------------------------------------------------------------------------------------|
| 60 Hz               | Voltage                                                                     | 115/230 V                                                                                                                                                |
| 4.6/2.3 A           | Speed                                                                       | 1050 rpm                                                                                                                                                 |
| 1                   | Phase                                                                       | 1                                                                                                                                                        |
| Continuous Air Over | Insulation Class                                                            | A                                                                                                                                                        |
| 42None              | Enclosure                                                                   | Open Air Over                                                                                                                                            |
| Thermally Protected | Ambient Temperature                                                         | 40 °C                                                                                                                                                    |
| Recognized          | CSA                                                                         | Υ                                                                                                                                                        |
| N                   | Number of Speeds                                                            | 1                                                                                                                                                        |
|                     | 60 Hz 4.6/2.3 A 1 Continuous Air Over 42None Thermally Protected Recognized | 60 Hz Voltage  4.6/2.3 A Speed  1 Phase  Continuous Air Over Insulation Class  42None Enclosure  Thermally Protected Ambient Temperature  Recognized CSA |

## **Technical Specifications**

| Electrical Type   | Shaded Pole     | Starting Method       | Across The Line     |
|-------------------|-----------------|-----------------------|---------------------|
| Poles             | 6               | Rotation              | Clockwise Shaft End |
| Mounting          | Resilient Rings | Motor Orientation     | Horizontal          |
| Drive End Bearing | Sleeve          | Opp Drive End Bearing | Sleeve              |
| Frame Material    | Rolled Steel    | Shaft Type            | Flat                |
| Overall Length    | 8.87 in         | Frame Length          | 4.17 in             |
| Shaft Diameter    | 0.375 in        | Shaft Extension       | 3 1/4 in            |
| Outline Drawing   | DA3F7143-S01    |                       |                     |