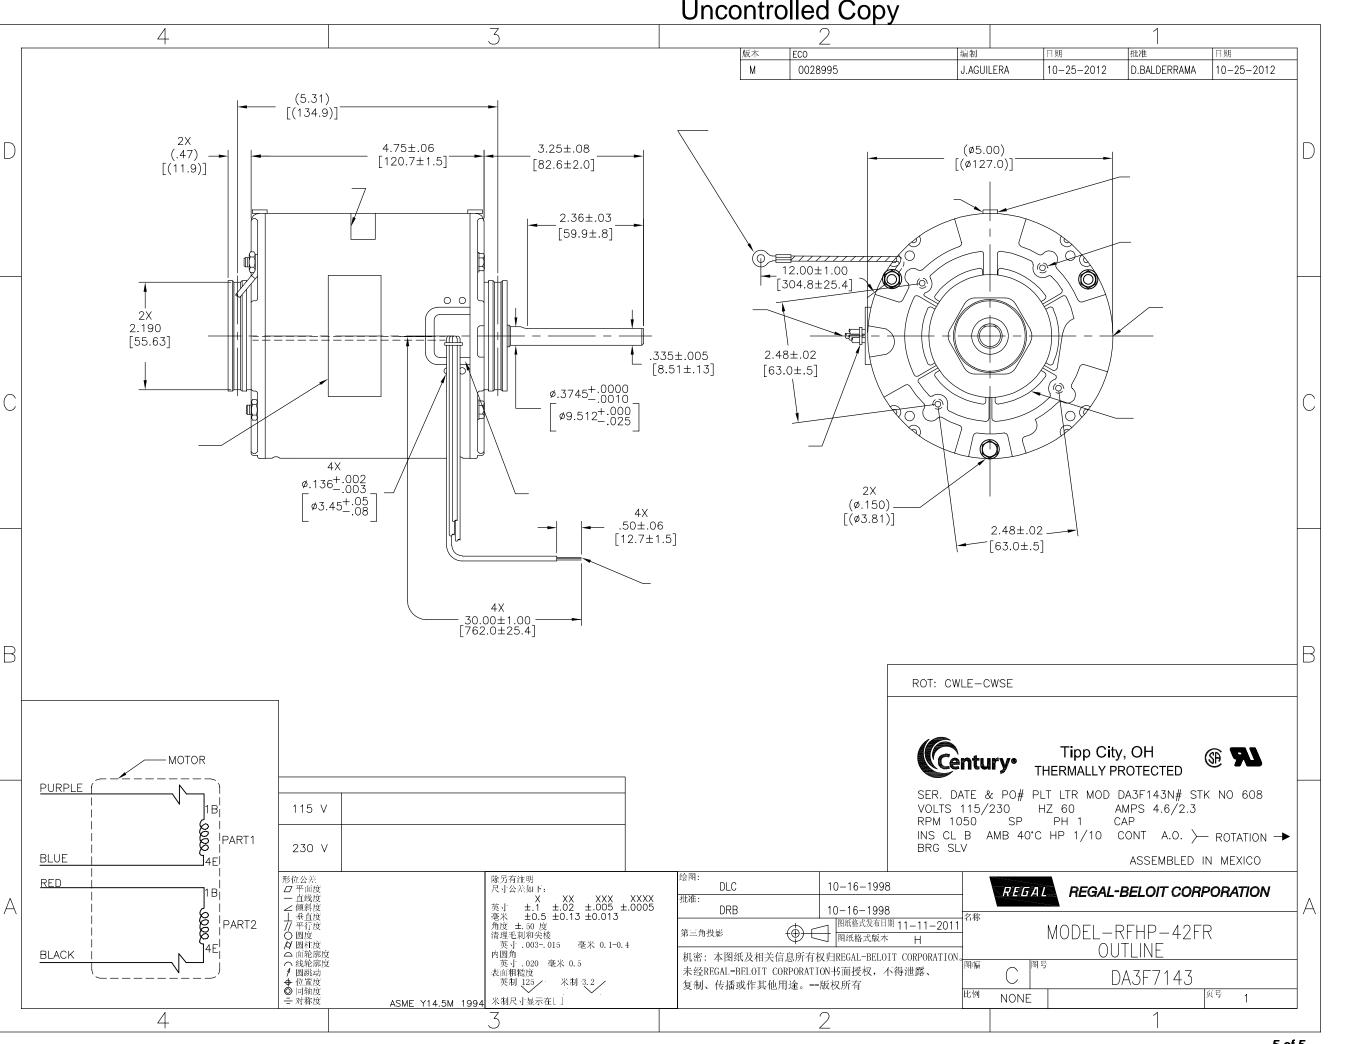

## **Technical Specifications**

| Electrical Type   | Shaded Pole     | Starting Method       | Across The Line     |
|-------------------|-----------------|-----------------------|---------------------|
| Poles             | 6               | Rotation              | Clockwise Shaft End |
| Mounting          | Resilient Rings | Motor Orientation     | Horizontal          |
| Drive End Bearing | Sleeve          | Opp Drive End Bearing | Sleeve              |
| Frame Material    | Rolled Steel    | Shaft Type            | Flat                |
| Overall Length    | 8.87 in         | Frame Length          | 4.17 in             |
| Shaft Diameter    | 0.375 in        | Shaft Extension       | 3 1/4 in            |
| Outline Drawing   | DA3F7143-S01    |                       |                     |