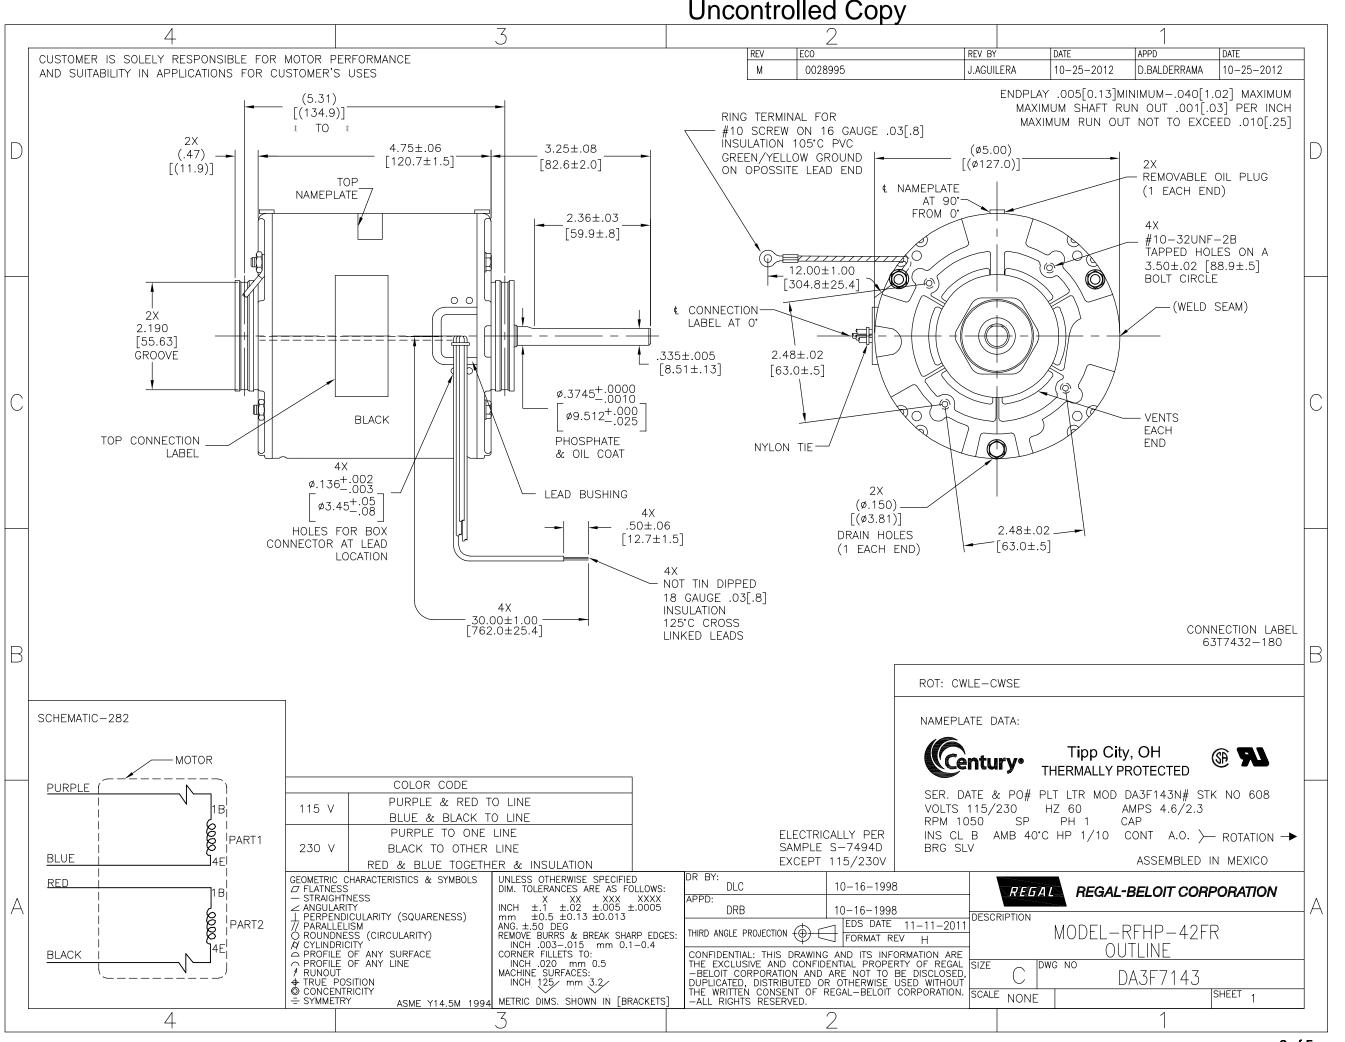

## PRODUCT INFORMATION PACKET

Model No: 608 Catalog No: 608

Refrigeration Motor, 1/10 HP, 1 Ph, 60 Hz, 115/230 V, 1050 RPM, 1 Speed, 42 Frame, OAO

## Nameplate Specifications

| 1/10 Hp             | Output KW                                                                   | 0.07 kW                                                                                                                                                  |
|---------------------|-----------------------------------------------------------------------------|----------------------------------------------------------------------------------------------------------------------------------------------------------|
| 60 Hz               | Voltage                                                                     | 115/230 V                                                                                                                                                |
| 4.6/2.3 A           | Speed                                                                       | 1050 rpm                                                                                                                                                 |
| 1                   | Phase                                                                       | 1                                                                                                                                                        |
| Continuous Air Over | Insulation Class                                                            | A                                                                                                                                                        |
| 42None              | Enclosure                                                                   | Open Air Over                                                                                                                                            |
| Thermally Protected | Ambient Temperature                                                         | 40 °C                                                                                                                                                    |
| Recognized          | CSA                                                                         | Υ                                                                                                                                                        |
| N                   | Number of Speeds                                                            | 1                                                                                                                                                        |
|                     | 60 Hz 4.6/2.3 A 1 Continuous Air Over 42None Thermally Protected Recognized | 60 Hz Voltage  4.6/2.3 A Speed  1 Phase  Continuous Air Over Insulation Class  42None Enclosure  Thermally Protected Ambient Temperature  Recognized CSA |

## **Technical Specifications**

| Electrical Type   | Shaded Pole     | Starting Method       | Across The Line     |
|-------------------|-----------------|-----------------------|---------------------|
| Poles             | 6               | Rotation              | Clockwise Shaft End |
| Mounting          | Resilient Rings | Motor Orientation     | Horizontal          |
| Drive End Bearing | Sleeve          | Opp Drive End Bearing | Sleeve              |
| Frame Material    | Rolled Steel    | Shaft Type            | Flat                |
| Overall Length    | 8.87 in         | Frame Length          | 4.17 in             |
| Shaft Diameter    | 0.375 in        | Shaft Extension       | 3 1/4 in            |
| Outline Drawing   | DA3F7143-S01    |                       |                     |