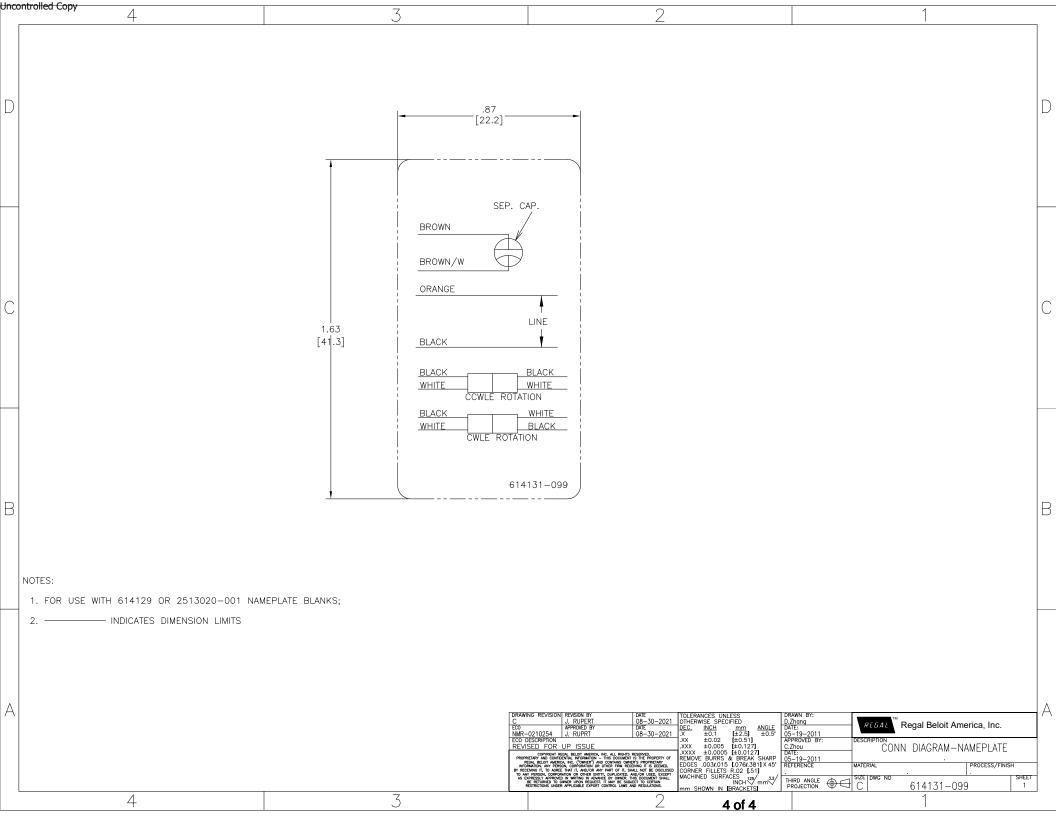

## **Technical Specifications**

| Electrical Type   | Permanent Split Capacitor | Starting Method       | Across The Line |
|-------------------|---------------------------|-----------------------|-----------------|
| Poles             | 8                         | Rotation              | Reversible      |
| Mounting          | Extended Studs            | Motor Orientation     | Any             |
| Drive End Bearing | Ball                      | Opp Drive End Bearing | Ball            |
| Frame Material    | Rolled Steel              | Shaft Type            | Double Flat     |
| Overall Length    | 9.88 in                   | Frame Length          | 3.56 in         |
| Shaft Diameter    | 0.500 in                  | Shaft Extension       | 4.8 in          |
| Outline Drawing   | ORM1008-S01               | Connection Drawing    | 614131-099      |