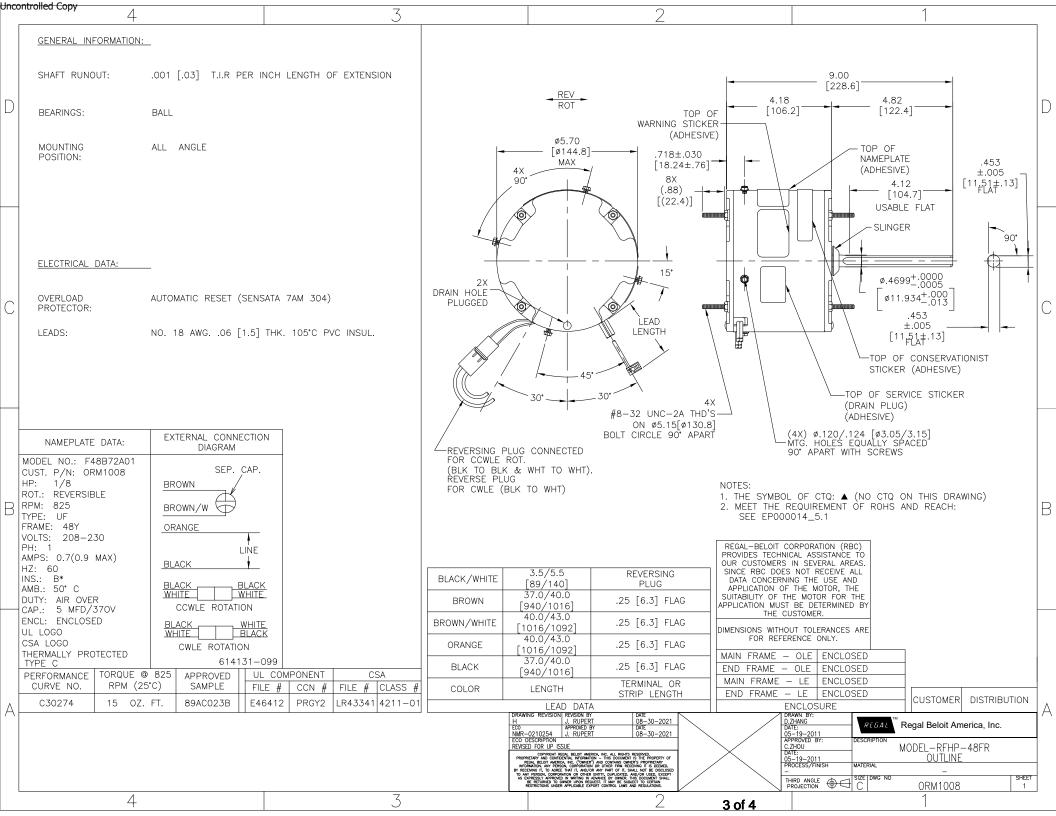

## **Technical Specifications**

| Electrical Type   | Permanent Split Capacitor | Starting Method       | Across The Line |
|-------------------|---------------------------|-----------------------|-----------------|
| Poles             | 8                         | Rotation              | Reversible      |
| Mounting          | Extended Studs            | Motor Orientation     | Any             |
| Drive End Bearing | Ball                      | Opp Drive End Bearing | Ball            |
| Frame Material    | Rolled Steel              | Shaft Type            | Double Flat     |
| Overall Length    | 9.88 in                   | Frame Length          | 3.56 in         |
| Shaft Diameter    | 0.500 in                  | Shaft Extension       | 4.8 in          |
| Outline Drawing   | ORM1008-S01               | Connection Drawing    | 614131-099      |