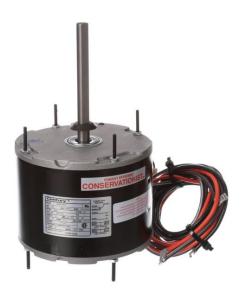

## PRODUCT INFORMATION PACKET

Model No: ORM1008 Catalog No: ORM1008

OEM Replacement Motor, 1/8 HP, 1 Ph, 60 Hz, 208-230 V, 825 RPM, 1 Speed, 48 Frame, ENCLOSED

Regal and are trademarks of Regal Rexnord Corporation or one of its affiliated companies.

## Nameplate Specifications

| Output HP          | 1/8 Hp     | Output KW           | 0.10 kW          |  |
|--------------------|------------|---------------------|------------------|--|
| Frequency          | 60 Hz      | Voltage             | 208-230 V        |  |
| Current            | 0.7 A      | Speed               | 825 rpm          |  |
| Service Factor     | 1          | Phase               | 1                |  |
| Duty               | Air Over   | Insulation Class    | В                |  |
| Frame              | 48Y        | Enclosure           | Totally Enclosed |  |
| Thermal Protection | Automatic  | Ambient Temperature | 50 °C            |  |
| UL                 | Recognized | CSA                 | Υ                |  |
| CE                 | N          | Number of Speeds    | 1                |  |
|                    |            |                     |                  |  |

## **Technical Specifications**

| Electrical Type   | Permanent Split Capacitor | Starting Method       | Across The Line |
|-------------------|---------------------------|-----------------------|-----------------|
| Poles             | 8                         | Rotation              | Reversible      |
| Mounting          | Extended Studs            | Motor Orientation     | Any             |
| Drive End Bearing | Ball                      | Opp Drive End Bearing | Ball            |
| Frame Material    | Rolled Steel              | Shaft Type            | Double Flat     |
| Overall Length    | 9.88 in                   | Frame Length          | 3.56 in         |
| Shaft Diameter    | 0.500 in                  | Shaft Extension       | 4.8 in          |
| Outline Drawing   | ORM1008-S01               | Connection Drawing    | 614131-099      |