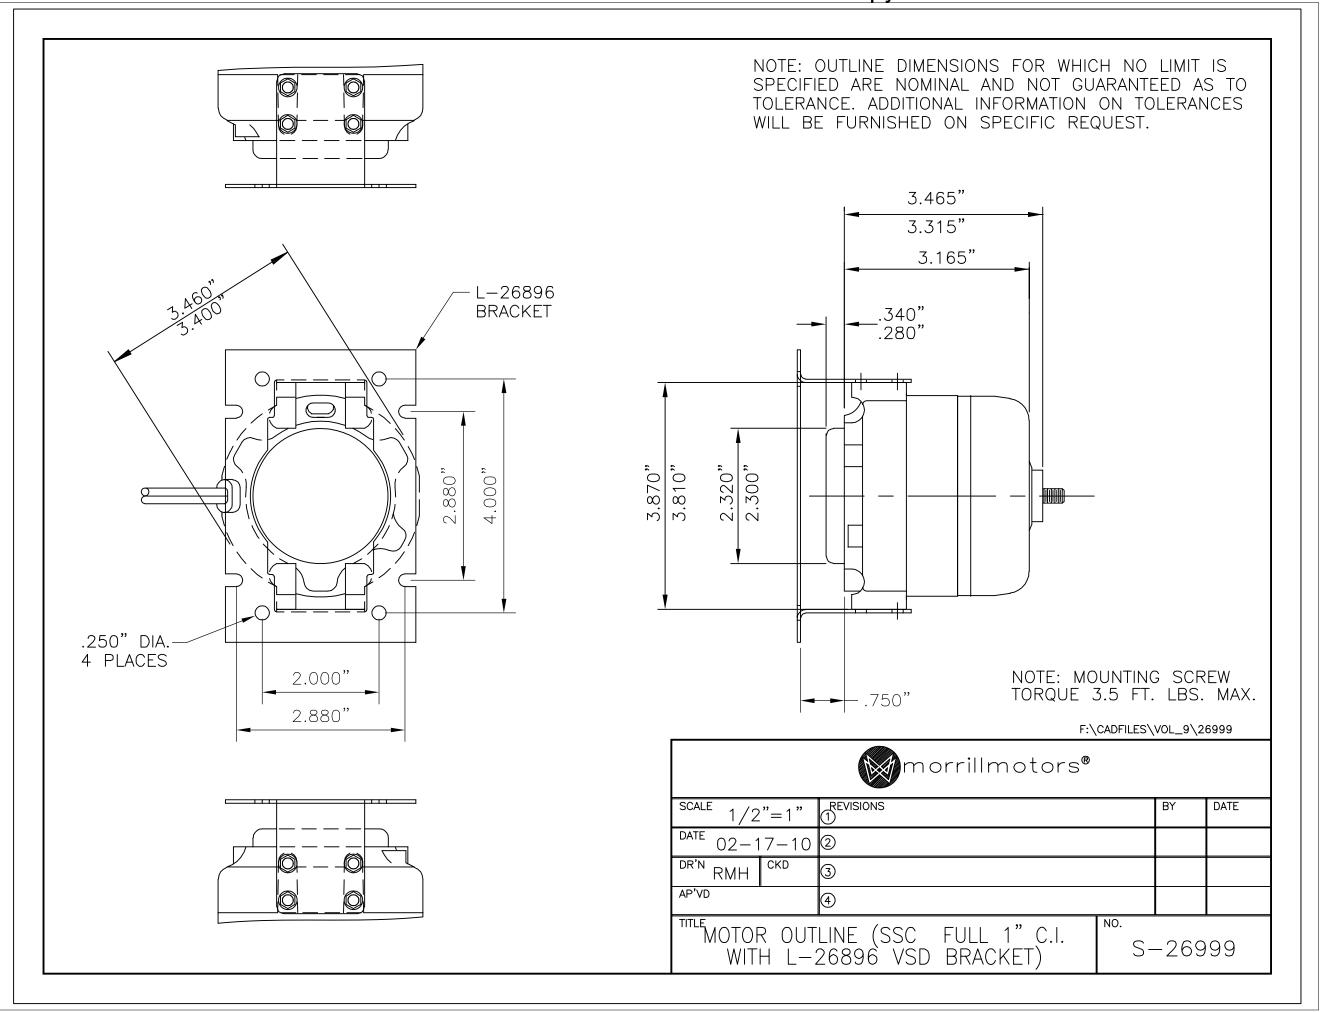

## **Technical Specifications**

| Electrical Type | Electronically Commutated Motor | Starting Method   | Across The Line                     |
|-----------------|---------------------------------|-------------------|-------------------------------------|
| Poles           | 4                               | Rotation          | Counterclockwise Opposite Shaft End |
| Mounting        | Bracket                         | Motor Orientation | Any                                 |
| Frame Material  | Cast Iron                       | Shaft Type        | 1/4-20 THREAD                       |
| Overall Length  | 4.59 in                         | Frame Length      | 4.26 in                             |
| Shaft Diameter  | 0.250 in                        | Shaft Extension   | 0.33 in                             |
| Outline Drawing | 26999-Erwin                     |                   |                                     |