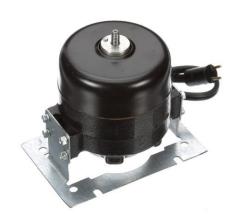

## PRODUCT INFORMATION PACKET

Model No: 5R022 Catalog No: 5R022

38 WATT Refrigeration Motor, 1550 RPM, 115 Volts, Unit Bearing, TEAO

Regal and are trademarks of Regal Rexnord Corporation or one of its affiliated companies.

## Nameplate Specifications

| Output Watts       | 38 W                | Frequency           | 60 Hz                     |
|--------------------|---------------------|---------------------|---------------------------|
| Voltage            | 115 V               | Current             | 0.9 A                     |
| Speed              | 1550 rpm            | Phase               | 1                         |
| Duty               | Continuous Air Over | Insulation Class    | В                         |
| Frame              | UNIT BEARING        | Enclosure           | Totally Enclosed Air Over |
| Thermal Protection | Electronic          | Ambient Temperature | 55 °C                     |
|                    |                     |                     |                           |
| UL                 | Yes                 | CSA                 | Υ                         |

## **Technical Specifications**

| Electrical Type | Electronically Commutated Motor | Starting Method   | Across The Line                     |
|-----------------|---------------------------------|-------------------|-------------------------------------|
| Poles           | 4                               | Rotation          | Counterclockwise Opposite Shaft End |
| Mounting        | Bracket                         | Motor Orientation | Any                                 |
| Frame Material  | Cast Iron                       | Shaft Type        | 1/4-20 THREAD                       |
| Overall Length  | 4.59 in                         | Frame Length      | 4.26 in                             |
| Shaft Diameter  | 0.250 in                        | Shaft Extension   | 0.33 in                             |
| Outline Drawing | 26999-Erwin                     |                   |                                     |